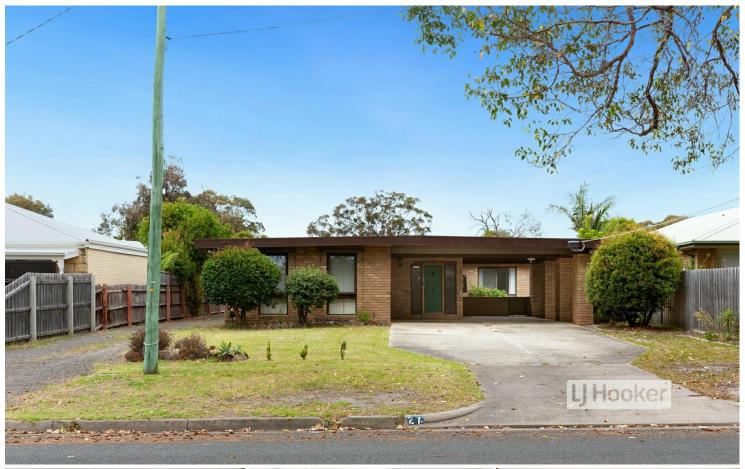

Inside, a welcoming hallway with a feature brick wall sets the tone for a warm and inviting atmosphere. The layout flows seamlessly into the kitchen and meals area, which opens onto a spacious outdoor living zone. The formal lounge, complete with plush carpeting, adjoins a tiled dining space, while electric heating and cooling - including floor heating - ensures year-round comfort.