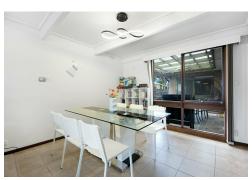

Inside, a welcoming hallway with a feature brick wall sets the tone for a warm and inviting atmosphere. The layout flows seamlessly into the kitchen and meals area, which opens onto a spacious outdoor living zone. The formal lounge, complete with plush carpeting, adjoins a tiled dining space, while electric heating and cooling - including floor heating - ensures year-round comfort.