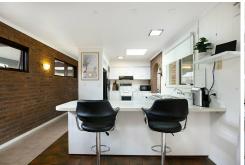

Inside, a welcoming hallway with a feature brick wall sets the tone for a warm and inviting atmosphere. The layout flows seamlessly into the kitchen and meals area, which opens onto a spacious outdoor living zone. The formal lounge, complete with plush carpeting, adjoins a tiled dining space, while electric heating and cooling - including floor heating - ensures year-round comfort.