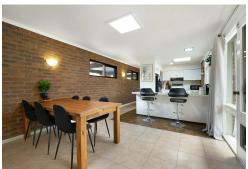

Inside, a welcoming hallway with a feature brick wall sets the tone for a warm and inviting atmosphere. The layout flows seamlessly into the kitchen and meals area, which opens onto a spacious outdoor living zone. The formal lounge, complete with plush carpeting, adjoins a tiled dining space, while electric heating and cooling - including floor heating - ensures year-round comfort.