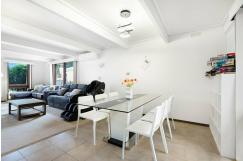

Inside, a welcoming hallway with a feature brick wall sets the tone for a warm and inviting atmosphere. The layout flows seamlessly into the kitchen and meals area, which opens onto a spacious outdoor living zone. The formal lounge, complete with plush carpeting, adjoins a tiled dining space, while electric heating and cooling - including floor heating - ensures year-round comfort.