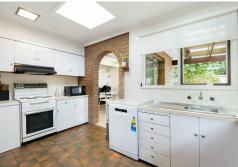

Inside, a welcoming hallway with a feature brick wall sets the tone for a warm and inviting atmosphere. The layout flows seamlessly into the kitchen and meals area, which opens onto a spacious outdoor living zone. The formal lounge, complete with plush carpeting, adjoins a tiled dining space, while electric heating and cooling - including floor heating - ensures year-round comfort.