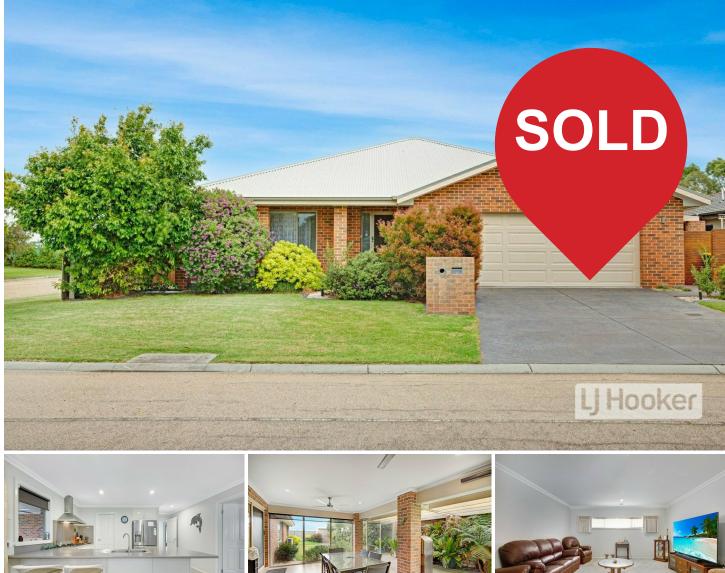

## **Paynesville, 26 Jim Way** MODERN COMFORT WITH EXCEPTIONAL FEATURES

This contemporary home offers a superb blend of style and functionality, perfect for modern living. The tiled open plan living area seamlessly connects to a partially glassed in outdoor living space, complete with ceiling fans for year round comfort. The well appointed kitchen features a walk-in pantry, 900mm gas cooktop, Smeg electric under bench oven, dishwasher and ample bench space.

Double doors lead to the formal lounge, providing a separate retreat. The spacious master bedroom boasts a walk-in robe and ensuite, while two additional bedrooms are serviced by a well designed family bathroom. The laundry offers exceptional storage and crim mesh doors secure all exits.

Additional features include internal access to an oversized garage, ducted gas heating, split system heating/cooling, a solar panel system and solar gas hot water. The home is surrounded by attractive gardens and footpaths, with rear access via an electric gate leading to a 7m x 4m Colorbond shed with an auto door. Two water tanks add further convenience.