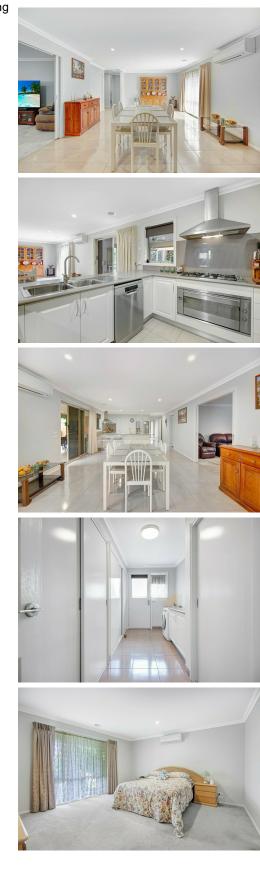

## **Paynesville, 26 Jim Way** MODERN COMFORT WITH EXCEPTIONAL FEATURES

This contemporary home offers a superb blend of style and functionality, perfect for modern living. The tiled open plan living area seamlessly connects to a partially glassed in outdoor living space, complete with ceiling fans for year round comfort. The well appointed kitchen features a walk-in pantry, 900mm gas cooktop, Smeg electric under bench oven, dishwasher and ample bench space.

Double doors lead to the formal lounge, providing a separate retreat. The spacious master bedroom boasts a walk-in robe and ensuite, while two additional bedrooms are serviced by a well designed family bathroom. The laundry offers exceptional storage and crim mesh doors secure all exits.