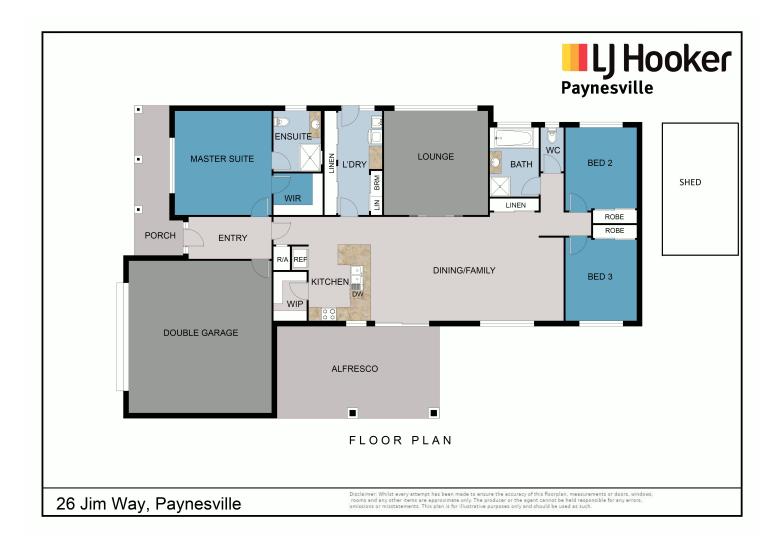

## **Paynesville, 26 Jim Way** MODERN COMFORT WITH EXCEPTIONAL FEATURES

This contemporary home offers a superb blend of style and functionality, perfect for modern living. The tiled open plan living area seamlessly connects to a partially glassed in outdoor living space, complete with ceiling fans for year round comfort. The well appointed kitchen features a walk-in pantry, 900mm gas cooktop, Smeg electric under bench oven, dishwasher and ample bench space.

Double doors lead to the formal lounge, providing a separate retreat. The spacious master bedroom boasts a walk-in robe and ensuite, while two additional bedrooms are serviced by a well designed family bathroom. The laundry offers exceptional storage and crim mesh doors secure all exits.

Additional features include internal access to an oversized garage, ducted gas heating, split system heating/cooling, a solar panel system and solar gas hot water. The home is surrounded by attractive gardens and footpaths, with rear access via an electric gate leading to a 7m x 4m Colorbond shed with an auto door. Two water tanks add further convenience.