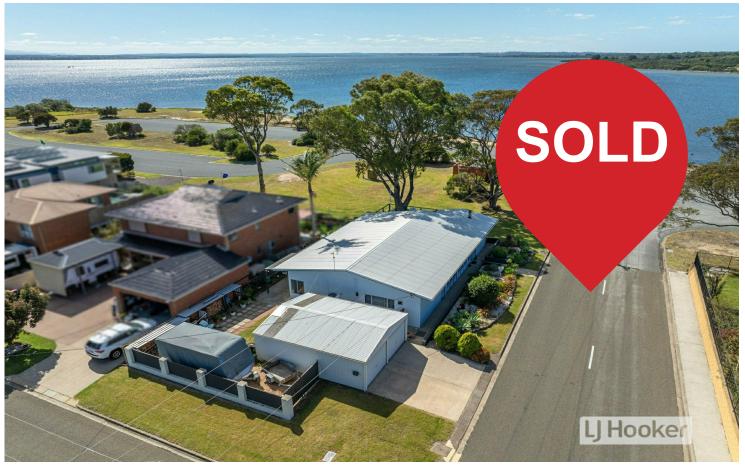

# LAKESIDE LIVING AT ITS FINEST

Nestled just across the road from the serene waterfront and boat ramp, this beautifully maintained home offers the ultimate lakeside lifestyle. Boasting lake vistas from the open plan living, a stylish kitchen with modern appliances and abundant bench space, this residence is designed for comfortable living.

Glass doors seamlessly connect the indoor living areas to the outdoor living space on the ground floor, while a second level view deck also offers breathtaking lake vistas. With three bedrooms, including a master with ensuite, a family bathroom and a versatile second living area or potential fourth bedroom, there is ample space for the whole family. Additional features include a large laundry, a 6m x 7m garage and parking area perfect for storing a caravan or boat. Whether you're swimming, paddling, fishing, or exploring the Gippsland Lakes by boat, this property offers endless opportunities for relaxation and adventure.