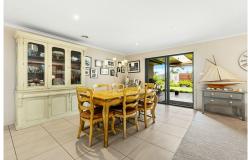

## Paynesville, 18 The Grange

**EXQUISITE MODERN HAVEN** 

Situated in prestigious estate overlooking central parkland. This delightful home offers a seamless blend of style and comfort. The open plan living area leads to a spacious covered deck, perfect for outdoor entertaining. A stylish kitchen with wall oven, walk-in pantry and island bench is a chef's dream. Three bedrooms, including a master with ensuite and walk-in robe, ensure ample space. Additional features include a sunroom, study, bathroom, internal access to the home from the double garage, ducted gas heating, split system cooling, solar panels and charming gardens. A must see residence for discerning buyers.