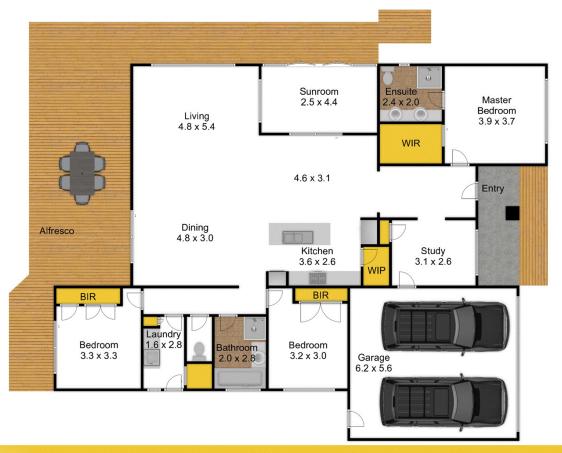

## Paynesville, 18 The Grange

**EXQUISITE MODERN HAVEN** 

Situated in prestigious estate overlooking central parkland. This delightful home offers a seamless blend of style and comfort. The open plan living area leads to a spacious covered deck, perfect for outdoor entertaining. A stylish kitchen with wall oven, walk-in pantry and island bench is a chef's dream. Three bedrooms, including a master with ensuite and walk-in robe, ensure ample space. Additional features include a sunroom, study, bathroom, internal access to the home from the double garage, ducted gas heating, split system cooling, solar panels and charming gardens. A must see residence for discerning buyers.

## **More About this Property**

| Property ID   | M39FCA                                                                                                                                          |
|---------------|-------------------------------------------------------------------------------------------------------------------------------------------------|
| Property Type | House                                                                                                                                           |
| Land Area     | 601 m²                                                                                                                                          |
| Including     | Ensuite Study Ducted Heating Toilets (2) Dishwasher Outdoor Entertaining Built-in-Robes Fully Fenced Remote Garage Solar Panels Solar Hot Water |