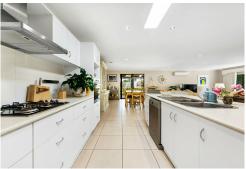

## Paynesville, 18 The Grange

**EXQUISITE MODERN HAVEN** 

Situated in prestigious estate overlooking central parkland. This delightful home offers a seamless blend of style and comfort. The open plan living area leads to a spacious covered deck, perfect for outdoor entertaining. A stylish kitchen with wall oven, walk-in pantry and island bench is a chef's dream. Three bedrooms, including a master with ensuite and walk-in robe, ensure ample space. Additional features include a sunroom, study, bathroom, internal access to the home from the double garage, ducted gas heating, split system cooling, solar panels and charming gardens. A must see residence for discerning buyers.