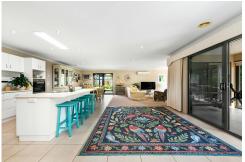

## Paynesville, 18 The Grange

**EXQUISITE MODERN HAVEN** 

Situated in prestigious estate overlooking central parkland. This delightful home offers a seamless blend of style and comfort. The open plan living area leads to a spacious covered deck, perfect for outdoor entertaining. A stylish kitchen with wall oven, walk-in pantry and island bench is a chef's dream. Three bedrooms, including a master with ensuite and walk-in robe, ensure ample space. Additional features include a sunroom, study, bathroom, internal access to the home from the double garage, ducted gas heating, split system cooling, solar panels and charming gardens. A must see residence for discerning buyers.