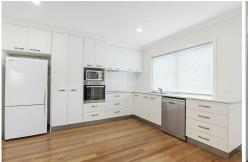

# TASTEFULLY RENOVATED GEM IN POPULAR LOCATION

Step into this tastefully renovated home, where comfort meets style. The open plan living room flows effortlessly to a covered outdoor entertaining area, offering the perfect space for relaxation and enjoyment while overlooking the spacious rear yard. The modern kitchen, adorned with white cabinetry, soft close drawers, an induction cooktop and an electric oven, is a chef's delight. Timber floors grace the entire home, complemented by ducted gas heating and roller blinds for added comfort.