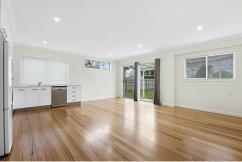

# TASTEFULLY RENOVATED GEM IN POPULAR LOCATION

Step into this tastefully renovated home, where comfort meets style. The open plan living room flows effortlessly to a covered outdoor entertaining area, offering the perfect space for relaxation and enjoyment while overlooking the spacious rear yard. The modern kitchen, adorned with white cabinetry, soft close drawers, an induction cooktop and an electric oven, is a chef's delight. Timber floors grace the entire home, complemented by ducted gas heating and roller blinds for added comfort.