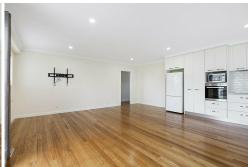

# TASTEFULLY RENOVATED GEM IN POPULAR LOCATION

Step into this tastefully renovated home, where comfort meets style. The open plan living room flows effortlessly to a covered outdoor entertaining area, offering the perfect space for relaxation and enjoyment while overlooking the spacious rear yard. The modern kitchen, adorned with white cabinetry, soft close drawers, an induction cooktop and an electric oven, is a chef's delight. Timber floors grace the entire home, complemented by ducted gas heating and roller blinds for added comfort.