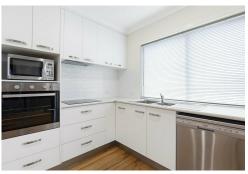

# TASTEFULLY RENOVATED GEM IN POPULAR LOCATION

Step into this tastefully renovated home, where comfort meets style. The open plan living room flows effortlessly to a covered outdoor entertaining area, offering the perfect space for relaxation and enjoyment while overlooking the spacious rear yard. The modern kitchen, adorned with white cabinetry, soft close drawers, an induction cooktop and an electric oven, is a chef's delight. Timber floors grace the entire home, complemented by ducted gas heating and roller blinds for added comfort.