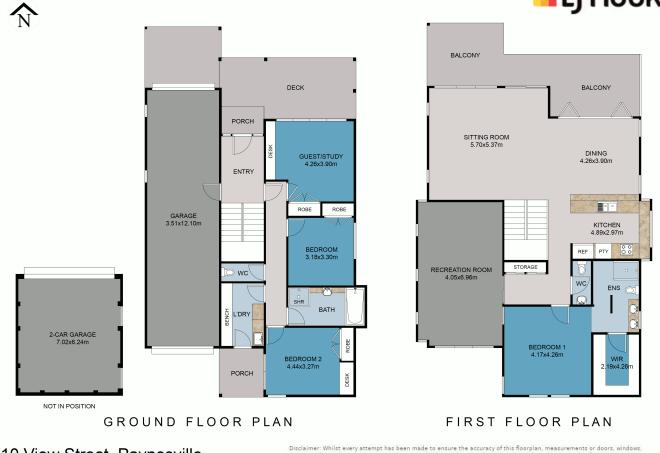

## **Paynesville, 10 View Street** CONTEMPORARY LAKESIDE RETREAT WITH BREATHTAKING VIEWS

This stunning contemporary style home exudes street appeal and offers a spectacular lifestyle with uninterrupted lake and mountain vistas. Thoughtfully designed for everyday living, the functional floor plan spans two levels, complemented by dual double garages and ample parking for vans or boats.

The upper level is the heart of the home, boasting a spacious open plan living area that seamlessly extends to a north facing deck, where you can soak up magical lake views and watch boats sail by. The modern kitchen features stone benchtops, a two drawer dishwasher, a 900mm gas/electric stove, glass splashbacks and abundant bench space. A second living area, a powder room and the luxurious master suite with an ensuite (twinbasin stone top vanity, walk-in shower) and walk in robe complete this level. Downstairs, you'll find three additional bedrooms, a family bathroom, a generous laundry

and internal access to one of the double garages. The fully enclosed rear yard offers privacy and practicality, while the home's timber floors, electric heating and cooling and

**Disclaimer:** All information contained therein is gathered from relevant third parties sources. We cannot guarantee or give any warranty about the information provided. Interested parties must rely solely on their own enquiries.

10 View Street, Paynesville

Disclaimer: Whilst every attempt has been made to ensure the accuracy of this floorplan, measurements or doors, windows, rooms and any other items are approximate only. The producer or the agent cannot be held responsible for any errors, omissions or misstatements. This plan is for illustrative purposes only and should be used as such.