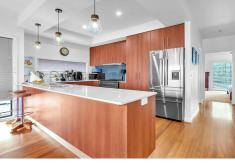

The upper level is the heart of the home, boasting a spacious open plan living area that seamlessly extends to a north facing deck, where you can soak up magical lake views and watch boats sail by. The modern kitchen features stone benchtops, a two drawer dishwasher, a 900mm gas/electric stove, glass splashbacks and abundant bench space. A second living area, a powder room and the luxurious master suite with an ensuite (twinbasin stone top vanity, walk-in shower) and walk in robe complete this level. Downstairs, you'll find three additional bedrooms, a family bathroom, a generous laundry