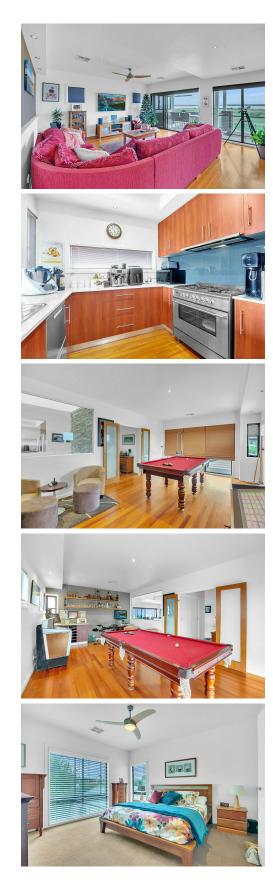

The upper level is the heart of the home, boasting a spacious open plan living area that seamlessly extends to a north facing deck, where you can soak up magical lake views and watch boats sail by. The modern kitchen features stone benchtops, a two drawer dishwasher, a 900mm gas/electric stove, glass splashbacks and abundant bench space. A second living area, a powder room and the luxurious master suite with an ensuite (twinbasin stone top vanity, walk-in shower) and walk in robe complete this level. Downstairs, you'll find three additional bedrooms, a family bathroom, a generous laundry

and internal access to one of the double garages. The fully enclosed rear yard offers privacy and practicality, while the home's timber floors, electric heating and cooling and

**Disclaimer:** All information contained therein is gathered from relevant third parties sources. We cannot guarantee or give any warranty about the information provided. Interested parties must rely solely on their own enquiries.