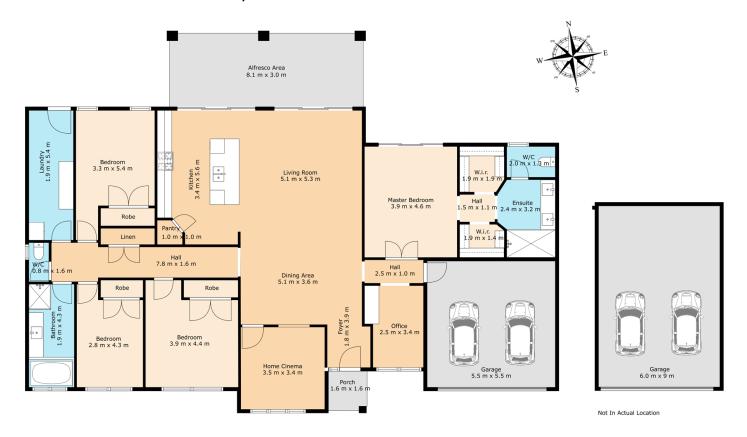

Situated on an expansive 2508m2 parcel of land, this property boasts a wonderland of outdoor space that will delight both children and adults alike. Let your little ones and furry friends roam freely while you entertain family and friends under the spacious alfresco area. Plus, an additional 6m x 9m garage, you'll have plenty of room to store all your toys and equipment.

Step inside and experience effortless living in this 2019 built McDonald Jones home. This modern designed home offers both formal and informal living areas, as well as a study, 4 bedrooms in total and offers ample space for the growing family but still enough space to unwind and enjoy your own personal retreat. The kitchen offers plenty of counter space

Additional features of this property include ducted air conditioning, an attached double garage for convenient parking, ceiling fans, separate media room and study.

Located in the semi-rural township of Paxton, this property offers the best of both worlds. Enjoy the tranquility of country living while still being within close proximity to essential amenities. The local primary school is just moments away, and the Paxton pub and bowling club are only minutes from your doorstep. For those seeking a wider range of amenities, Cessnock CBD is just a short 12-minute drive away.

# 14A Anderson Ave, Paxton

ALL SIZES, DIMENSIONS & ELEMENTS ARE APPROXIMATE & INTENDED FOR VIEWING PURPOSES ONLY © 2024 Rite Angle Media - All rights reserved www.riteanglemedia.com.au