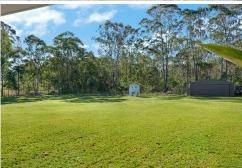

Situated on an expansive 2508m2 parcel of land, this property boasts a wonderland of outdoor space that will delight both children and adults alike. Let your little ones and furry friends roam freely while you entertain family and friends under the spacious alfresco area. Plus, an additional 6m x 9m garage, you'll have plenty of room to store all your toys and equipment.

#### Property quick facts

- 2019 Built McDonald Jones home
- Stone bench top with stainless appliances
- Hybrid flooring throughout the living spaces
- Formal and informal living with study
- Generous Master suite with Walk in robe and Ensuite
- Ducted Air conditioning, Fully fenced 2508 m2 Block
- Attached double garage + a detached 6m by 9m garage