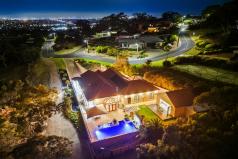

# Pasadena, 28 Port Lincoln Boulevard

Sold by Sam Derbali & Marie Brus!

Nestled in a quiet cul-de-sac in a commanding location offering picturesque views of the coast and hills is this Mediterranean inspired residence offering a lifestyle of luxury, tranquillity and convenience on a 1120sqm (approx) allotment of beautifully landscaped easy maintenance gardens.

The solar and electric heated concrete pool and spa with 2.1m high waterfall is surrounded by a glass balustrade and complemented by a hexagonal cantilever umbrella. The stunning design saw it win the 2011 Pool & Spa of the Year SA Award.