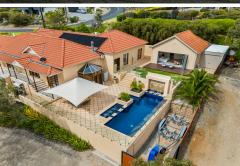

At the lower level is the cellar, second study/office and third bathroom with access to a 6 car secure garage with remote controlled roller doors. There is also additional secure garaging for 1 car.

A standout feature of this home is the studio, making up the fourth bedroom equipped with bathroom and kitchen complemented by stacker doors opening out to timber decking overlooking the pool.

The solar and electric heated concrete pool and spa with 2.1m high waterfall is surrounded by a glass balustrade and complemented by a hexagonal cantilever umbrella. The stunning design saw it win the 2011 Pool & Spa of the Year SA Award.