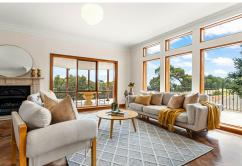

The residence comprises 4 bedrooms and 2 studies with built-in bookcases, the master with walk-in-robe and ensuite with luxurious two person spa. Bedrooms 2 and 3 have built-in robes and a loft.

To the front of the home is the formal lounge/dining room which takes in spectacular views and is warmed by a gas heater with marble surround.