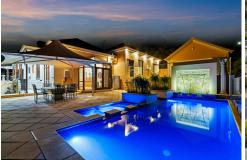

The solar and electric heated concrete pool and spa with 2.1m high waterfall is surrounded by a glass balustrade and complemented by a hexagonal cantilever umbrella. The stunning design saw it win the 2011 Pool & Spa of the Year SA Award.

2 Kitchens

Award winning pool

Self-contained studio'

Purchasing this property as an investment? Talk with Kirsty Clark from our PM team to discuss our exclusive offer to landlords until the 31/12/23

\*\* All information provided has been obtained from sources we believe to be accurate, however, we cannot guarantee the information is accurate and we accept no liability for any errors or omissions (including but not limited to a property's land size, floor plans and size, building age and condition). Interested parties should make their own enquiries and obtain their own legal advice. RLA 61345 RLA 282965 RLA 231015