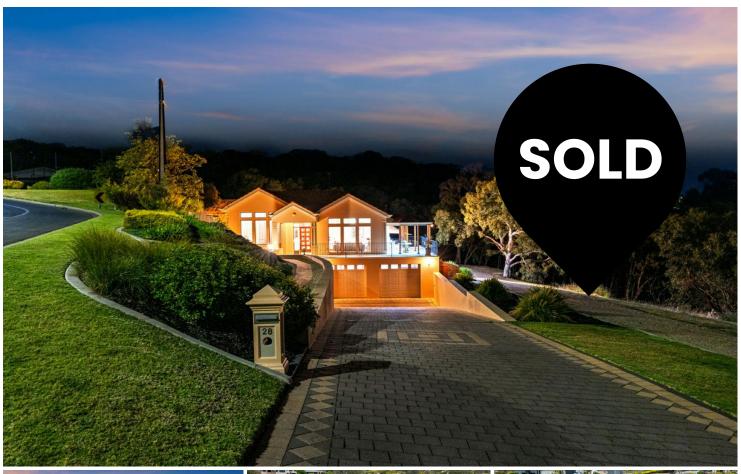

# Pasadena, 28 Port Lincoln Boulevard

Sold by Sam Derbali & Marie Brus!

Nestled in a quiet cul-de-sac in a commanding location offering picturesque views of the coast and hills is this Mediterranean inspired residence offering a lifestyle of luxury, tranquillity and convenience on a 1120sqm (approx) allotment of beautifully landscaped easy maintenance gardens.

The residence comprises 4 bedrooms and 2 studies with built-in bookcases, the master with walk-in-robe and ensuite with luxurious two person spa. Bedrooms 2 and 3 have built-in robes and a loft.

To the front of the home is the formal lounge/dining room which takes in spectacular views and is warmed by a gas heater with marble surround.

Conveniently situated to Mercedes and Scotch Colleges and a short commute to Westfield Marion and the award winning Pasadena Foodland, Flinders Uni and Flinders Hospital.