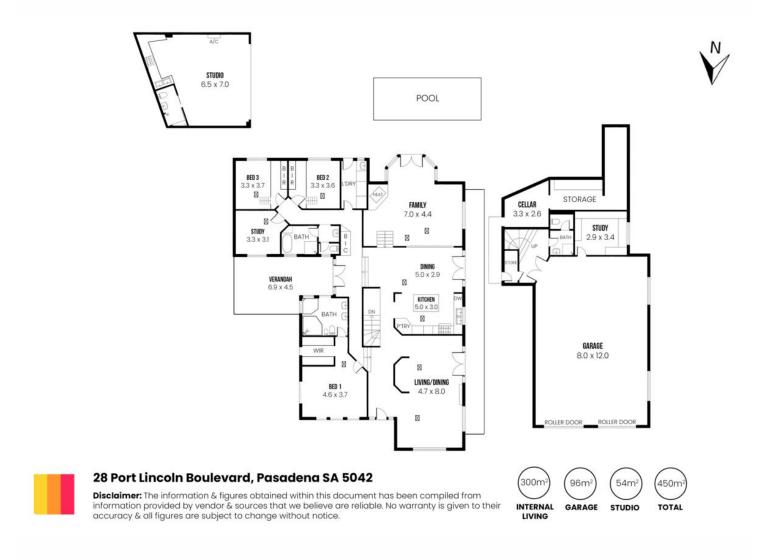

The residence comprises 4 bedrooms and 2 studies with built-in bookcases, the master with walk-in-robe and ensuite with luxurious two person spa. Bedrooms 2 and 3 have built-in robes and a loft.

To the front of the home is the formal lounge/dining room which takes in spectacular views and is warmed by a gas heater with marble surround.

At the lower level is the cellar, second study/office and third bathroom with access to a 6 car secure garage with remote controlled roller doors. There is also additional secure garaging for 1 car.

A standout feature of this home is the studio, making up the fourth bedroom equipped with bathroom and kitchen complemented by stacker doors opening out to timber decking overlooking the pool.

#### Features:

4 bedrooms, 2 studies

6 car garaging

4 bathrooms

Ducted reverse cycle air-conditioning

Security system

Combustion heater

10,000 litre underground water tank.