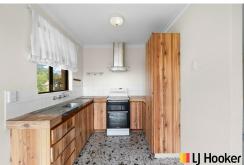

### CHARMING DUPLEX IN PRIME LOCATION

This charming three bedroom and one bathroom duplex is ideal for first-time buyers, those looking to downsize, or savvy investors. The layout features a welcoming front living room, with the dining area and kitchen positioned at the back. The kitchen is equipped with an electric cooktop, a range hood, and plenty of cabinet storage. Each bedroom is generously spacious and split system air conditioning units have been installed in the lounge and two bedrooms, including the master

Well-appointed kitchen with an electric cooktop and range hood

Split system air conditioning units installed in the lounge and two bedrooms, including the master

Pitched patio for outdoor living

Gas HWS Storage