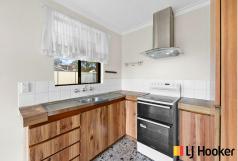

### CHARMING DUPLEX IN PRIME LOCATION

This charming three bedroom and one bathroom duplex is ideal for first-time buyers, those looking to downsize, or savvy investors. The layout features a welcoming front living room, with the dining area and kitchen positioned at the back. The kitchen is equipped with an electric cooktop, a range hood, and plenty of cabinet storage. Each bedroom is generously spacious and split system air conditioning units have been installed in the lounge and two bedrooms, including the master

Well-appointed kitchen with an electric cooktop and range hood

Split system air conditioning units installed in the lounge and two bedrooms, including the master

Pitched patio for outdoor living

Gas HWS Storage