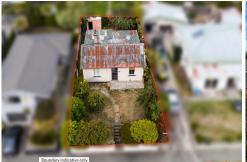

# Parkside, 34 William Street

Ideal Build Site | An Opportunity for You!

This elevated 253m2 piece of land is ready for its next owner. A great opportunity for your new build, it sits up high off the road and has views stretching out to the hills.

# **More About this Property**

| Property ID   | 14XHGTA |
|---------------|---------|
| Property Type | House   |
| House Size    | 83 m²   |
| Land Area     | 253 m²  |
|               |         |

Licensed Real Estate Agents (REAA2008)