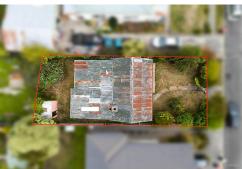

# Parkside, 34 William Street

Ideal Build Site | An Opportunity for You!

This elevated 253m2 piece of land is ready for its next owner. A great opportunity for your new build, it sits up high off the road and has views stretching out to the hills.

# **More About this Property**

| Property ID   | 14XHGTA |
|---------------|---------|
| Property Type | House   |
| House Size    | 83 m²   |
| Land Area     | 253 m²  |
|               |         |

Licensed Real Estate Agents (REAA2008)