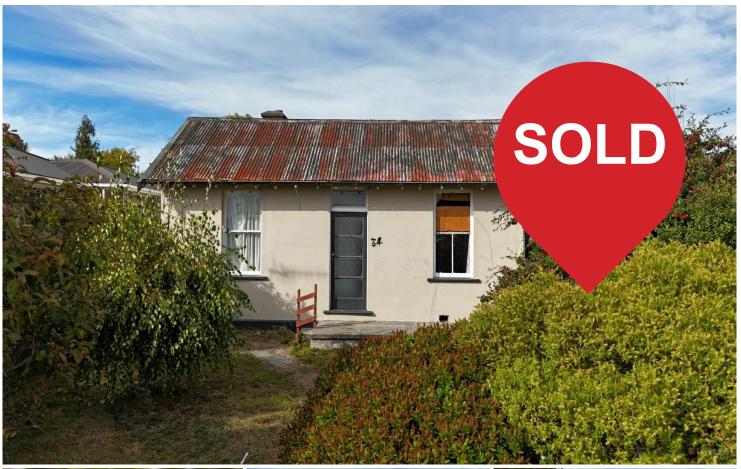

# Parkside, 34 William Street

Ideal Build Site | An Opportunity for You!

This elevated 253m2 piece of land is ready for its next owner. A great opportunity for your new build, it sits up high off the road and has views stretching out to the hills.

## For Sale

Enquiries Over \$199,000