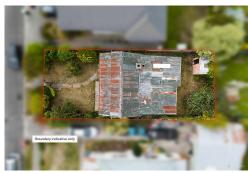

# Parkside, 34 William Street

Ideal Build Site | An Opportunity for You!

This elevated 253m2 piece of land is ready for its next owner. A great opportunity for your new build, it sits up high off the road and has views stretching out to the hills.

# **More About this Property**

| Property ID   | 14XHGTA |
|---------------|---------|
| Property Type | House   |
| House Size    | 83 m²   |
| Land Area     | 253 m²  |
|               |         |

Licensed Real Estate Agents (REAA2008)