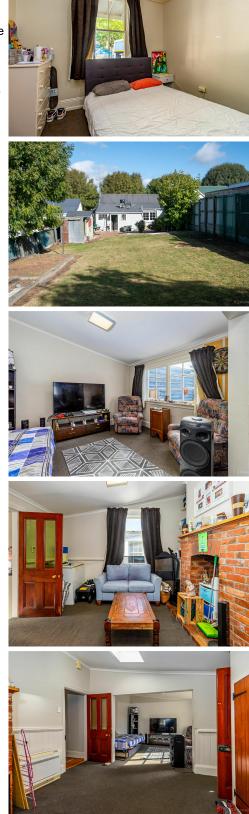

Built in 1915, the cottage is in tidy condition, and features character elements such as leadlight and sash windows and ornamental fireplaces. There are two double bedrooms, one with a built in wardrobe, an open living area with a skylight and heat pump, and updated kitchen and bathroom. The main rooms are carpeted, with tiled kitchen and bathroom, and polished wooden flooring in the hallway. Ceiling and underfloor insulation is in place. Painted in neutral colours throughout, the cottage's size makes personal updates easy and affordable.

The cottage sits on a fully-fenced 506m2 section with carport, veranda, brick-paved

LJ Hooker Timaru (03) 688 3029 Enting Real Estate Limited

2

For Sale

Contact

View

Enquiries Over \$359,000

ljhooker.co.nz/1584GTA

ben.timaru@ljhooker.co.nz

joelle.timaru@ljhooker.co.nz

Ben Groundwater 027 415 6405

**Joelle Snook** 

027 844 5432

1(8)

**Disclaimer:** All information contained therein is gathered from relevant third parties sources. We cannot guarantee or give any warranty about the information provided. Interested parties must rely solely on their own enquiries. courtyard, two garden sheds, and a built-in vegetable garden.