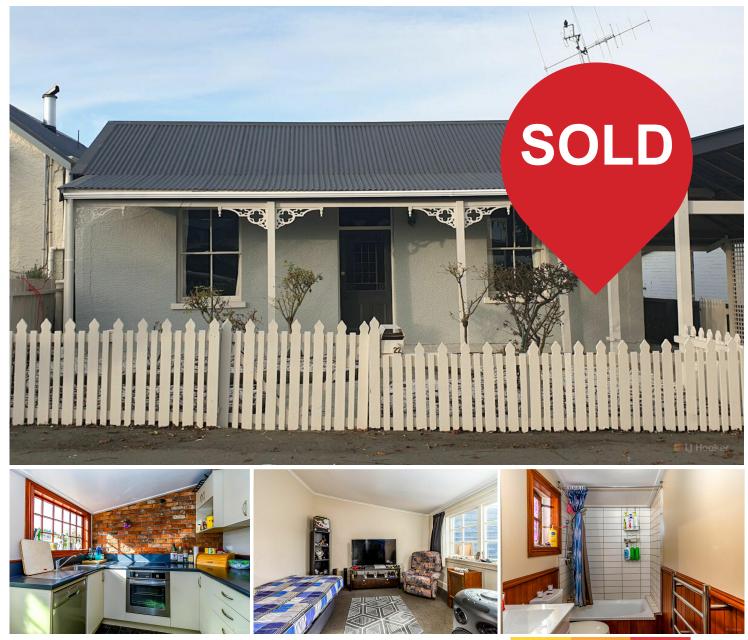

## Parkside, 22 Memorial Avenue Cosy Cottage Charm

This charming two-bedroom cottage is new to the market for the first time in 18 years. During that time, it has been the much-loved home of a retiree, a professional couple, a young and growing family and now a valued tenant keen to stay. It offers opportunities for new owners at every life stage!

Built in 1915, the cottage is in tidy condition, and features character elements such as leadlight and sash windows and ornamental fireplaces. There are two double bedrooms, one with a built in wardrobe, an open living area with a skylight and heat pump, and updated kitchen and bathroom. The main rooms are carpeted, with tiled kitchen and bathroom, and polished wooden flooring in the hallway. Ceiling and underfloor insulation is in place. Painted in neutral colours throughout, the cottage's size makes personal updates easy and affordable.

The cottage sits on a fully-fenced 506m2 section with carport, veranda, brick-paved

LJ Hooker Timaru (03) 688 3029 Enting Real Estate Limited

2

For Sale

Contact

View

Enquiries Over \$359,000

ljhooker.co.nz/1584GTA

ben.timaru@ljhooker.co.nz

joelle.timaru@ljhooker.co.nz

Ben Groundwater 027 415 6405

**Joelle Snook** 

027 844 5432

1(8)

**Disclaimer:** All information contained therein is gathered from relevant third parties sources. We cannot guarantee or give any warranty about the information provided. Interested parties must rely solely on their own enquiries. courtyard, two garden sheds, and a built-in vegetable garden.