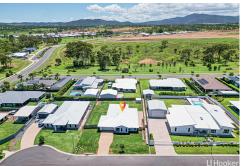

#### Exterior:

Generous 1,011sqm block with room to grow Fully fenced yard offering safety and privacy Side access with ample space to add a shed or pool 3x3 garden shed for extra storage

### Location Highlights:

Situated in the prestigious Edenbrook Estate, renowned for its family-friendly environment Quiet cul-de-sac location providing added privacy and safety Walking distance to local parks, ideal for outdoor activities