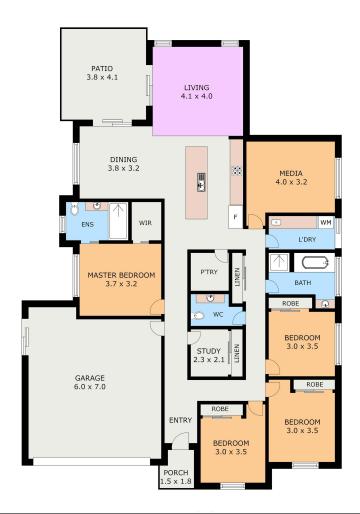

#### Interior:

Four spacious bedrooms designed for comfort and relaxation
Two stylish bathrooms offering modern fixtures and finishes
Media room perfect for family movie nights or entertaining guests
Split air-conditioning throughout for year-round comfort

Designer kitchen equipped with modern appliances, combining style and functionality Kitchen overlooks the rear yard and patio area, making it ideal for entertaining or keeping an eye on the kids

#### Exterior:

Generous 1,011sqm block with room to grow Fully fenced yard offering safety and privacy Side access with ample space to add a shed or pool 3x3 garden shed for extra storage