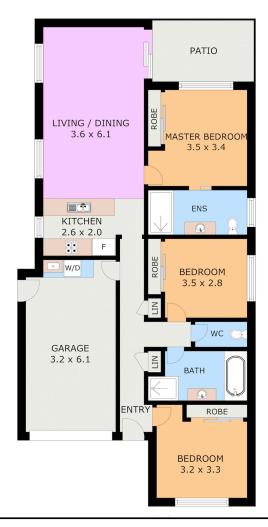

# Family Friendly Parkhurst Home

Nestled in the family-friendly suburb of Parkhurst, 20 Florida Crescent offers a perfect blend of comfort and convenience. This well-presented, meticulously cared-for lowset brick home features 3 bedrooms, 2 bathrooms, and secured parking for one car-ideal for first-home buyers or those looking to downsize.

Enjoy year-round comfort with split air-conditioning and ceiling fans throughout the home. The outdoor patio provides the perfect space for entertaining, while side access to the rear yard offers flexibility for extra parking or storage. With no rear neighbours, you'll enjoy added privacy and tranquillity.