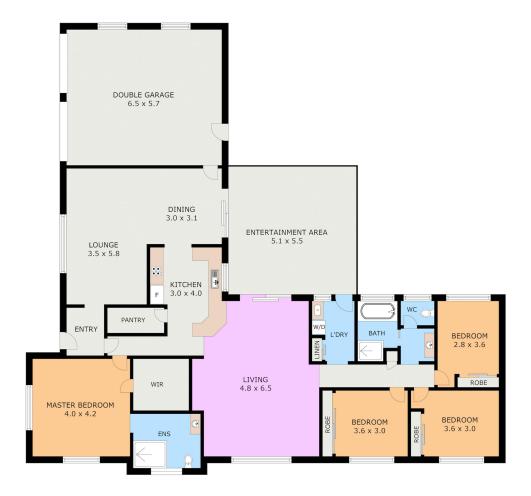

# Parkhurst, 19 Gremalis Drive

Parkhurst Paradise: Lowset brick home on acreage

Welcome to Parkhurst Paradise: an enchanting lowset brick home nestled on sprawling acreage, offering a serene retreat in this sought-after locale. This meticulously renovated 4-bedroom, 2-bathroom residence is surrounded by the tranquil beauty of Australian native trees, and conveniently located just a 10-minute drive from Parkhurst Shopping Centre. Step inside to discover a harmonious fusion of modern convenience and timeless elegance. The renovated kitchen, adorned with exquisite stone benchtops, a spacious walk-in pantry, and top-of-the-range appliances, beckons to culinary enthusiasts. The expansive main living areas exude an aura of comfort and sophistication, enhanced by the cool embrace of air-conditioning-an essential refuge during Queensland's warm summers. Luxuriate in the master bedroom, where a recently renovated ensuite awaits, offering a sanctuary of relaxation.

Outside, the sprawling outdoor entertainment area, sheltered by a new roof, invites you to bask in the natural beauty and gentle breezes of the surroundings-a perfect venue for gatherings with cherished friends and family.

Ample parking space for two cars and a camper/trailer ensures practicality without compromising on elegance.

Every facet of this property has been meticulously restored to preserve its innate charm and character, ensuring it remains a cherished jewel in the Parkhurst community. Seize the opportunity to make this serene sanctuary your new home!

## **More About this Property**

| Property ID   | 6VXHVW                                                                             |   |
|---------------|------------------------------------------------------------------------------------|---|
| Property Type | House                                                                              |   |
| Land Area     | 3783 m²                                                                            |   |
| Including     | Air Conditioning<br>Dishwasher<br>Built-in-Robes<br>Secure Parking<br>Solar Panels |   |
|               |                                                                                    | _ |