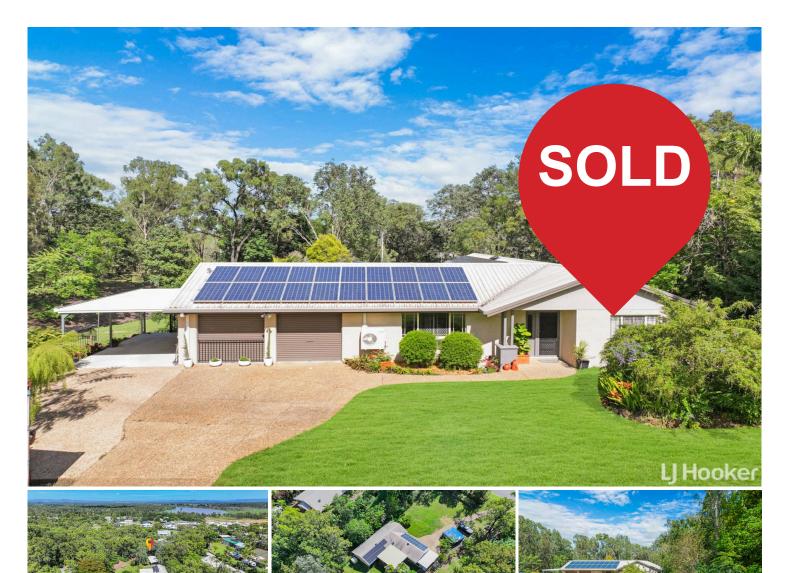

# Parkhurst, 19 Gremalis Drive

Parkhurst Paradise: Lowset brick home on acreage

Welcome to Parkhurst Paradise: an enchanting lowset brick home nestled on sprawling acreage, offering a serene retreat in this sought-after locale. This meticulously renovated 4-bedroom, 2-bathroom residence is surrounded by the tranquil beauty of Australian native trees, and conveniently located just a 10-minute drive from Parkhurst Shopping Centre. Step inside to discover a harmonious fusion of modern convenience and timeless elegance. The renovated kitchen, adorned with exquisite stone benchtops, a spacious walk-in pantry, and top-of-the-range appliances, beckons to culinary enthusiasts. The expansive main living areas exude an aura of comfort and sophistication, enhanced by the cool embrace of air-conditioning-an essential refuge during Queensland's warm summers. Luxuriate in the master bedroom, where a recently renovated ensuite awaits, offering a sanctuary of relaxation.

Outside, the sprawling outdoor entertainment area, sheltered by a new roof, invites you to bask in the natural beauty and gentle breezes of the surroundings-a perfect venue for gatherings with cherished friends and family.

### Contact

Jesse Parkin 0413 530 998 jesse.parkin@ljhooker.com.au

LJ Hooker Rockhampton (07) 4922 2122

Additional amenities include a generous shed, ideal for storage or as a versatile workshop, along with solar panels for energy efficiency and gas hot water for added convenience.