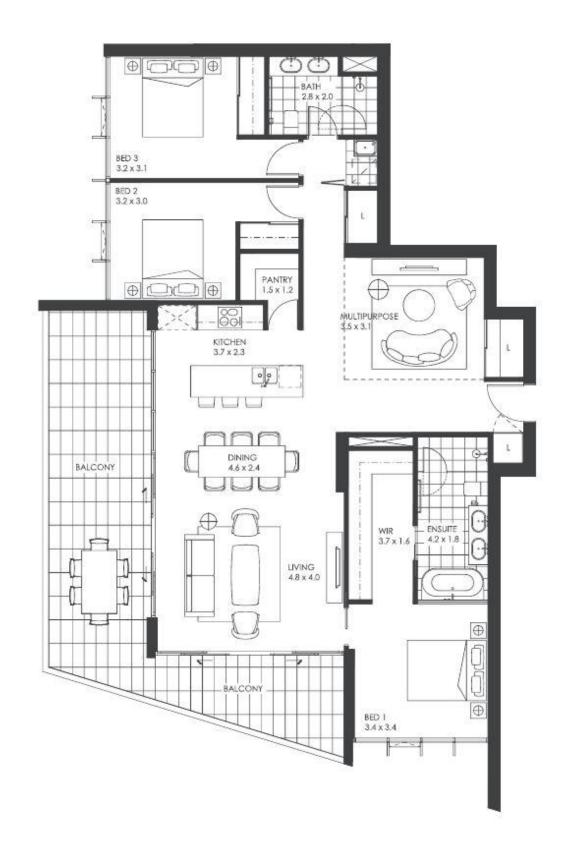

Featuring 3 large bedrooms, the Main Bedroom with Walk In Robe and ensuite with a bathtub, Unit 213 offers the size and luxury that those moving from a house to an apartment should consider.

The Multi-Purpose room in this apartment could serve as a second living space, or could be walled off to become a dedicated study or 4th bedroom. An unusual feature within apartments other than Penthouses.

Additional features of the apartment include:

\*Under-tile heating in all bathrooms for ultimate comfort \*Expansive 2.7-metre-high ceilings and floor-to-ceiling double-glazed windows \*Quality engineered timber floors throughout the living areas \*Fully ducted reverse cycle heating and cooling for year-round comfort \*Secure video intercom system for added peace of mind

The Griffin complex features a health and wellness center with a 25m indoor lap pool, steam and sauna rooms, and fully equipped but separate weights and cardio gyms.

The Numbers...

Living size: 141m<sup>2</sup> approx. INTERNAL Balcony size: 34m<sup>2</sup> approx. EXTERNAL