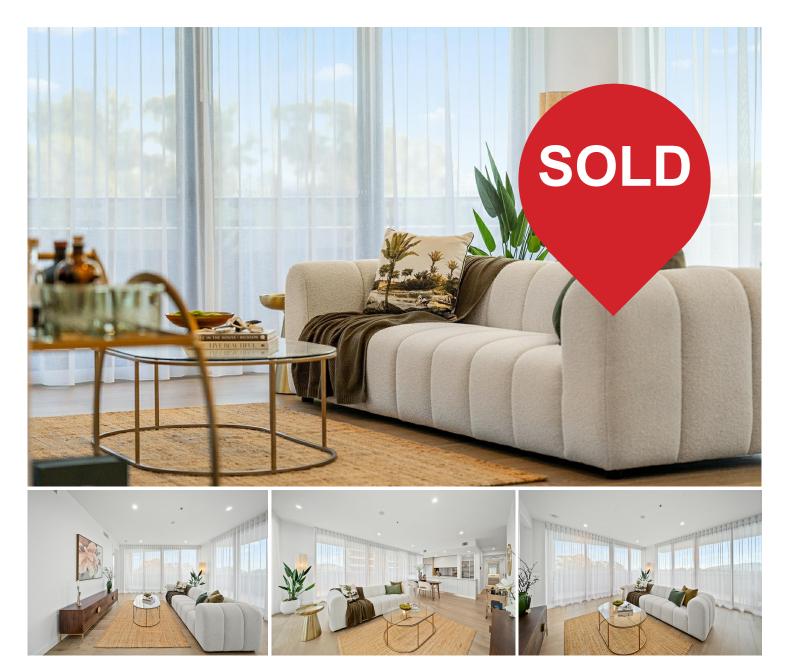

## **Parkes, 213/44 Constitution Avenue** Luxury Single-Level Apartment with Lake Views - 2 Living Spaces

The Griffin development in Parkes, exclusively located within the Parliamentary Triangle, is a near new luxury apartment complex offering premium living only a 10 minute walk from the Canberra Centre.

Featuring 3 large bedrooms, the Main Bedroom with Walk In Robe and ensuite with a bathtub, Unit 213 offers the size and luxury that those moving from a house to an apartment should consider.

The Multi-Purpose room in this apartment could serve as a second living space, or could be walled off to become a dedicated study or 4th bedroom. An unusual feature within apartments other than Penthouses.

Additional features of the apartment include:

\*Under-tile heating in all bathrooms for ultimate comfort \*Expansive 2.7-metre-high ceilings and floor-to-ceiling double-glazed windows \*Quality engineered timber floors throughout the living areas \*Fully ducted reverse cycle heating and cooling for year-round comfort \*Secure video intercom system for added peace of mind

The Griffin complex features a health and wellness center with a 25m indoor lap pool, steam and sauna rooms, and fully equipped but separate weights and cardio gyms.

The Numbers...

Living size: 141m<sup>2</sup> approx. INTERNAL Balcony size: 34m<sup>2</sup> approx. EXTERNAL