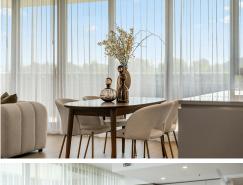

Featuring 3 large bedrooms, the Main Bedroom with Walk In Robe and ensuite with a bathtub, Unit 213 offers the size and luxury that those moving from a house to an apartment should consider.

The Multi-Purpose room in this apartment could serve as a second living space, or could be walled off to become a dedicated study or 4th bedroom. An unusual feature within apartments other than Penthouses.

The kitchen includes high-end Miele appliances, 30mm stone benchtops, glass cabinetry,

**Disclaimer:** All information contained therein is gathered from relevant third parties sources. We cannot guarantee or give any warranty about the information provided. Interested parties must rely solely on their own enquiries.

Additional features of the apartment include:

\*Under-tile heating in all bathrooms for ultimate comfort \*Expansive 2.7-metre-high ceilings and floor-to-ceiling double-glazed windows \*Quality engineered timber floors throughout the living areas \*Fully ducted reverse cycle heating and cooling for year-round comfort \*Secure video intercom system for added peace of mind