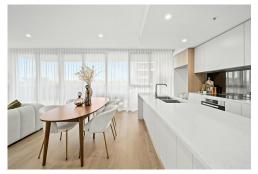

The kitchen includes high-end Miele appliances, 30mm stone benchtops, glass cabinetry,

**Disclaimer:** All information contained therein is gathered from relevant third parties sources. We cannot guarantee or give any warranty about the information provided. Interested parties must rely solely on their own enquiries.