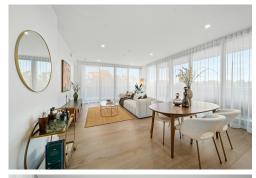

Featuring 3 large bedrooms, the Main Bedroom with Walk In Robe and ensuite with a bathtub, Unit 213 offers the size and luxury that those moving from a house to an apartment should consider.

The Multi-Purpose room in this apartment could serve as a second living space, or could be walled off to become a dedicated study or 4th bedroom. An unusual feature within apartments other than Penthouses.

Additional features of the apartment include:

\*Under-tile heating in all bathrooms for ultimate comfort \*Expansive 2.7-metre-high ceilings and floor-to-ceiling double-glazed windows \*Quality engineered timber floors throughout the living areas \*Fully ducted reverse cycle heating and cooling for year-round comfort \*Secure video intercom system for added peace of mind