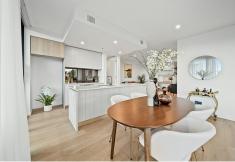

The kitchen includes high-end Miele appliances, 30mm stone benchtops, glass cabinetry,

**Disclaimer:** All information contained therein is gathered from relevant third parties sources. We cannot guarantee or give any warranty about the information provided. Interested parties must rely solely on their own enquiries.