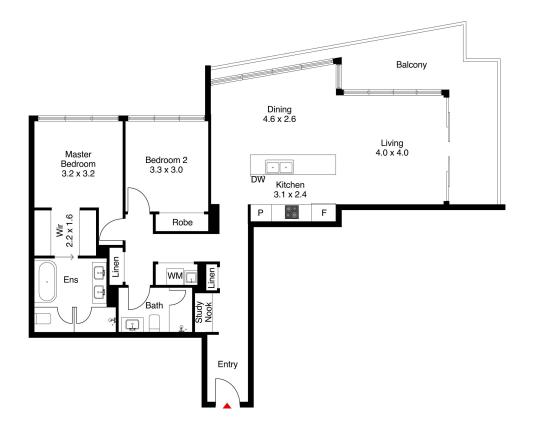

### Essentials:

- Strata: \$5,199 p.a. (approx)

- Rates: \$1,652 p.a. (approx)

- Land tax: \$2,209 p.a. (approx) investors only

- EER: 6 stars

- Living space: 109 sqm

- Balcony: 20 sqm

- Total space: 129sqm

## LJ Hooker Canberra City (02) 6249 7700

1st Floor, 182 - 200 City Walk, CANBERRA CITY ACT 2601 canberracity.ljhooker.com.au | canberracity@ljhooker.com.au

The site plan and area not to scale; measurements are indicative and in metres. Bushed and trees are placed for illustration purposes. Plans should not be relied on. Interested parties should make and rely on their own enquiries.