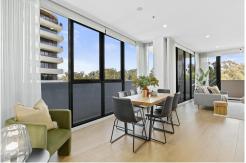

Spacious open-plan layout that seamlessly integrates living and dining areas, leading out to a wraparound balcony. The two generously sized bedrooms feature built-in robes, ensuring ample storage space, while the two luxurious bathrooms boast contemporary fixtures and fittings. For those who enjoy entertaining, the outdoor area is ideal for hosting intimate gatherings or simply unwinding after a busy day.