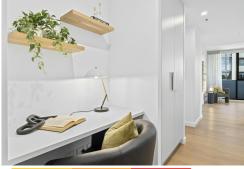

#### Features:

- Located at the the Griffin
- Concierge service with cold storage & parcel collection
- Corner apartment
- Floor to ceiling height glass
- Wraparound balcony
- Island bench kitchen with breakfast bar
- Study nook
- Floorboards in living areas
- Heating floor in bathroom
- Dual vanity and bathtub in ensuite
- Seperate laundry
- Walk in robe
- Ducted heating and cooling throughout
- Indoor pool and sauna
- Seperate cardio and weight gyms
- 2 minute walk to Lake Burley Griffin
- 5 minute drive to the City Centre
- 7 minute drive to Mount Ainslie