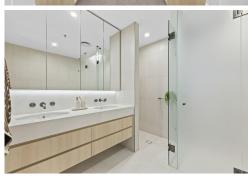

Spacious open-plan layout that seamlessly integrates living and dining areas, leading out to a wraparound balcony. The two generously sized bedrooms feature built-in robes, ensuring ample storage space, while the two luxurious bathrooms boast contemporary fixtures and fittings. For those who enjoy entertaining, the outdoor area is ideal for hosting intimate gatherings or simply unwinding after a busy day.

#### Features:

- Located at the the Griffin
- Concierge service with cold storage & parcel collection
- Corner apartment
- Floor to ceiling height glass
- Wraparound balcony
- Island bench kitchen with breakfast bar
- Study nook
- Floorboards in living areas
- Heating floor in bathroom
- Dual vanity and bathtub in ensuite
- Seperate laundry
- Walk in robe
- Ducted heating and cooling throughout
- Indoor pool and sauna
- Seperate cardio and weight gyms
- 2 minute walk to Lake Burley Griffin
- 5 minute drive to the City Centre
- 7 minute drive to Mount Ainslie