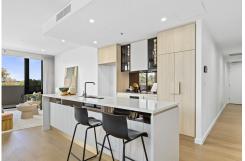

#### Features:

- Located at the the Griffin
- Concierge service with cold storage & parcel collection
- Corner apartment
- Floor to ceiling height glass
- Wraparound balcony
- Island bench kitchen with breakfast bar
- Study nook
- Floorboards in living areas
- Heating floor in bathroom
- Dual vanity and bathtub in ensuite
- Seperate laundry
- Walk in robe
- Ducted heating and cooling throughout
- Indoor pool and sauna
- Seperate cardio and weight gyms
- 2 minute walk to Lake Burley Griffin
- 5 minute drive to the City Centre
- 7 minute drive to Mount Ainslie