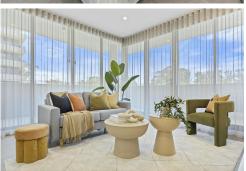

Spacious open-plan layout that seamlessly integrates living and dining areas, leading out to a wraparound balcony. The two generously sized bedrooms feature built-in robes, ensuring ample storage space, while the two luxurious bathrooms boast contemporary fixtures and fittings. For those who enjoy entertaining, the outdoor area is ideal for hosting intimate gatherings or simply unwinding after a busy day.

#### Features:

- Located at the the Griffin
- Concierge service with cold storage & parcel collection
- Corner apartment
- Floor to ceiling height glass
- Wraparound balcony
- Island bench kitchen with breakfast bar
- Study nook
- Floorboards in living areas
- Heating floor in bathroom
- Dual vanity and bathtub in ensuite
- Seperate laundry
- Walk in robe
- Ducted heating and cooling throughout
- Indoor pool and sauna
- Seperate cardio and weight gyms
- 2 minute walk to Lake Burley Griffin
- 5 minute drive to the City Centre
- 7 minute drive to Mount Ainslie