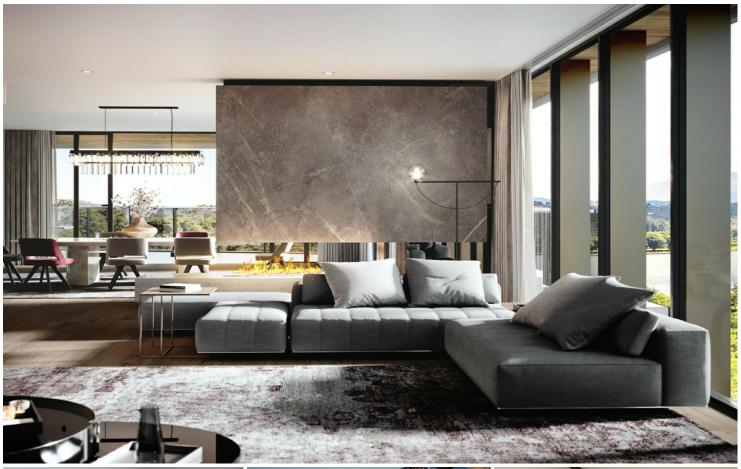

# Parkes, The Griffin, 44 Constitution Avenue

3 Bedroom Penthouse

Construction complete. Move in before Christmas.

This truly exceptional single level penthouse features an abundance space with 178spm of living and a 49sqm balcony. The home provides options for formal and informal living and dining areas, along with a segregated multipurpose room and the rare addition of an ethanol fireplace. The lavish 2.7-metre-high ceilings and walls of floor to ceiling double glazed windows enhance the sense of space while bathing the apartment in natural sunlight and spectacular views across Lake Burley Griffin.

The opulent bathrooms are graceful in design showcasing quality fixtures with double basins and under floor heating elevating the level of comfort. The huge main bedroom includes a very generous walk-in wardrobe and executive ensuite with bathtub and double vanity.

#### Features:

- . Under floor heating to all bathrooms
- . Elegant kitchen with 30mm stone benchtops, feature glass overhead cabinets & soft close drawers
- . 900mm premium Miele appliances with mechanical, externally vented rangehood & walk-in pantry
- . 2.7-metre-high ceilings
- . Floor to ceiling double glazed windows
- . Fully ducted reverse cycle heating & cooling
- . Quality engineered timber floors