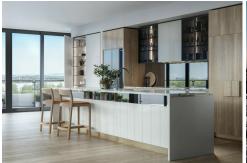

The elegant kitchen with large island benchtop combines beautiful

#### Keenan Veraar

0402 914 037

keenan.veraar@ljhookerprojects.com.au

LJ Hooker Projects ACT (02) 6249 7700

craftsmanship with practical design thanks to a generous walk-in pantry, 900mm Miele appliances including the externally ducted rangehood and overhead feature glazed cabinetry.

#### Features:

- . Under floor heating to all bathrooms
- . Elegant kitchen with 30mm stone benchtops, feature glass overhead cabinets & soft close drawers
- . 900mm premium Miele appliances with mechanical, externally vented rangehood & walk-in pantry
- . 2.7-metre-high ceilings
- . Floor to ceiling double glazed windows
- . Fully ducted reverse cycle heating & cooling
- . Quality engineered timber floors