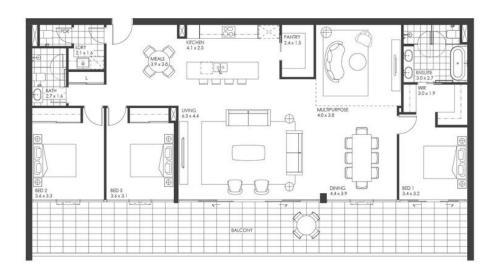

# Parkes, The Griffin, 44 Constitution Avenue

3 Bedroom Penthouse

Construction complete. Move in before Christmas.

This truly exceptional single level penthouse features an abundance space with 178spm of living and a 49sqm balcony. The home provides options for formal and informal living and dining areas, along with a segregated multipurpose room and the rare addition of an ethanol fireplace. The lavish 2.7-metre-high ceilings and walls of floor to ceiling double glazed windows enhance the sense of space while bathing the apartment in natural sunlight and spectacular views across Lake Burley Griffin.

The elegant kitchen with large island benchtop combines beautiful

#### Keenan Veraar

0402 914 037

keenan.veraar@ljhookerprojects.com.au

LJ Hooker Projects ACT (02) 6249 7700

craftsmanship with practical design thanks to a generous walk-in pantry, 900mm Miele appliances including the externally ducted rangehood and overhead feature glazed cabinetry.

The opulent bathrooms are graceful in design showcasing quality fixtures with double basins and under floor heating elevating the level of comfort. The huge main bedroom includes a very generous walk-in wardrobe and executive ensuite with bathtub and double vanity.

A double car garage in the basement provides maximum security and privacy.

#### Features:

- . Under floor heating to all bathrooms
- . Elegant kitchen with 30mm stone benchtops, feature glass overhead cabinets & soft close drawers
- . 900mm premium Miele appliances with mechanical, externally vented rangehood & walk-in pantry
- . 2.7-metre-high ceilings
- . Floor to ceiling double glazed windows
- . Fully ducted reverse cycle heating & cooling
- . Quality engineered timber floors