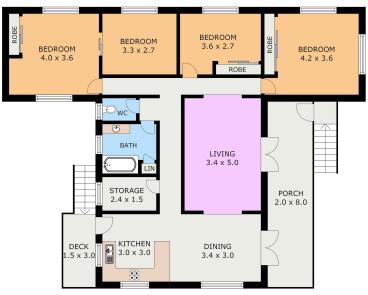

- •Four generously sized bedrooms provide ample space for the whole family.
- •A versatile rumpus area located underneath the house.
- Two bathrooms, one upstairs and one downstairs.
- •The laundry area is conveniently situated underneath the house.
- •Prime Location just moments away from Stocklands Rockhampton, offering easy access to shopping, dining, and entertainment options.
- •A large 9m x 7m powered Colourbond shed, perfect for additional storage, a workshop, or a space for hobbies.
- •Enjoy the bounty of plentiful lemons from the established lemon tree, perfect for adding