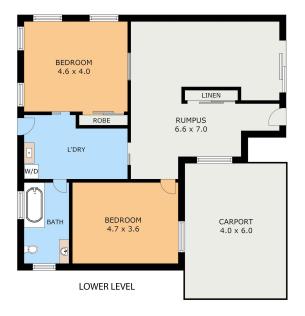

- •Four generously sized bedrooms provide ample space for the whole family.
- •A versatile rumpus area located underneath the house.
- Two bathrooms, one upstairs and one downstairs.
- •The laundry area is conveniently situated underneath the house.
- •Prime Location just moments away from Stocklands Rockhampton, offering easy access to shopping, dining, and entertainment options.
- •A large 9m x 7m powered Colourbond shed, perfect for additional storage, a workshop, or a space for hobbies.
- •Enjoy the bounty of plentiful lemons from the established lemon tree, perfect for adding