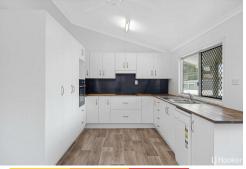

Inside, you'll find a beautifully updated interior featuring three bedrooms, a large family bathroom, and an expanded family room with high ceilings, giving the home a spacious and timeless feel. The stylish kitchen boasts contemporary finishes, ideal for both everyday meals and entertaining. New carpets, fresh paint, and air-conditioning throughout ensure a comfortable and inviting atmosphere.