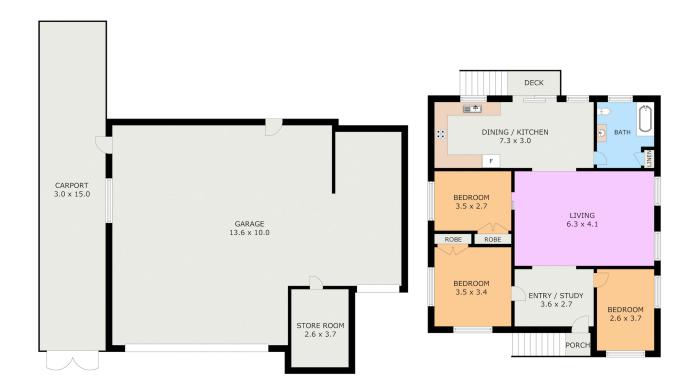

# Park Avenue, 180 Richardson Road

Renovated Gem: 3 Beds, Big Yard, Fully Renovated, Prime Location

Welcome to this tastefully renovated home in the heart of Park Avenue! Nestled on a spacious 812sqm block, this charming high-set brick and weatherboard home perfectly blends modern convenience and inviting charm.

Inside, you'll find a beautifully updated interior featuring three bedrooms, a large family bathroom, and an expanded family room with high ceilings, giving the home a spacious and timeless feel. The stylish kitchen boasts contemporary finishes, ideal for both everyday meals and entertaining. New carpets, fresh paint, and air-conditioning throughout ensure a comfortable and inviting atmosphere.

The exterior is equally impressive, with a fresh coat of paint, a brand-new roof, and a fully rewired electrical system. The property offers ample parking with a large drive-through two-bay carport on one side and a secure single car space on the other. The 6-foot wooden fence adds an extra layer of security, making this home safe and private for your family. Having undergone extensive and meticulous renovations, including full asbestos removal,