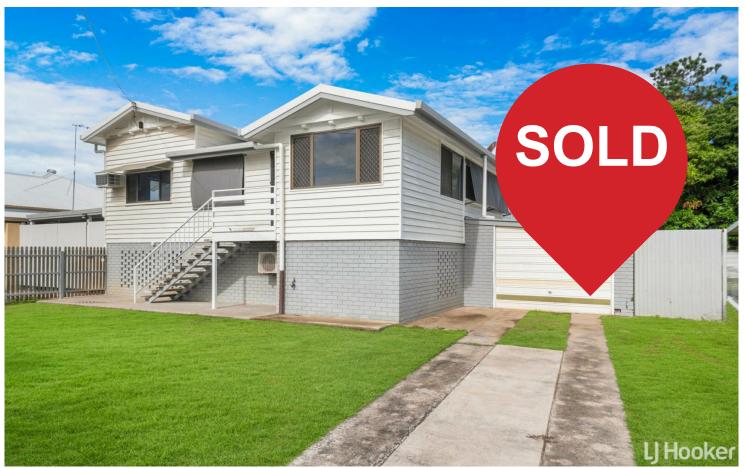

# Park Avenue, 180 Richardson Road

Renovated Gem: 3 Beds, Big Yard, Fully Renovated, Prime Location

Welcome to this tastefully renovated home in the heart of Park Avenue! Nestled on a spacious 812sqm block, this charming high-set brick and weatherboard home perfectly blends modern convenience and inviting charm.

The exterior is equally impressive, with a fresh coat of paint, a brand-new roof, and a fully rewired electrical system. The property offers ample parking with a large drive-through two-bay carport on one side and a secure single car space on the other. The 6-foot wooden fence adds an extra layer of security, making this home safe and private for your family. Having undergone extensive and meticulous renovations, including full asbestos removal,