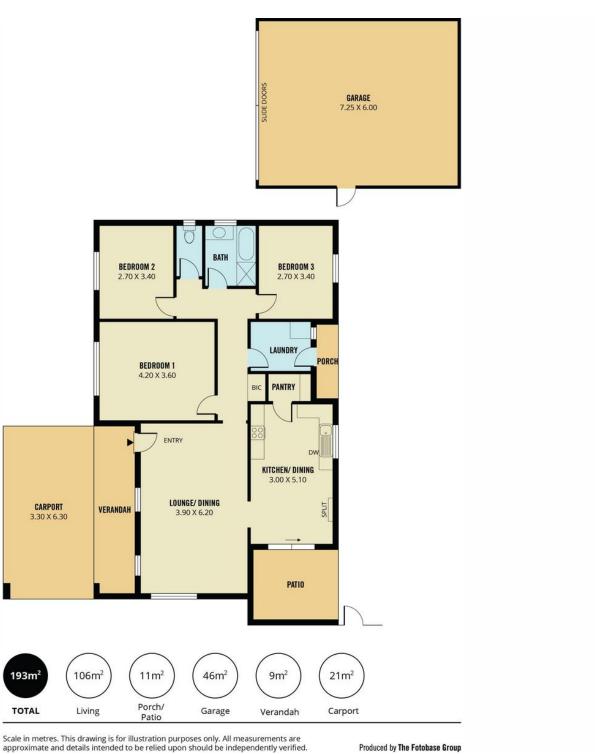

### **More About this Property**

| Property ID   | 29YXGJU                                                       |
|---------------|---------------------------------------------------------------|
| Property Type | House                                                         |
| House Size    | 121 m²                                                        |
| Land Area     | 720 m²                                                        |
| Including     | Air Conditioning<br>Floorboards<br>Workshop<br>Secure Parking |