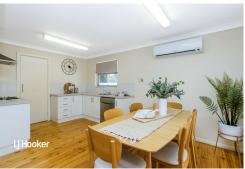

#### Features include:

- \* 3 bedrooms
- \* Freshly painted for your enjoyment
- \* Updated kitchen with family meals
- \* Large lounge
- \* Polished timber floors through-out
- \* Heating & cooling
- \* Rear double garage
- \* Rare corner allotment with dual access