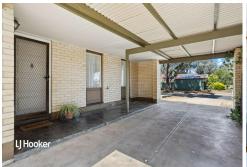

#### Features include:

- \* 3 bedrooms
- \* Freshly painted for your enjoyment
- \* Updated kitchen with family meals
- \* Large lounge
- \* Polished timber floors through-out
- \* Heating & cooling
- \* Rear double garage
- \* Rare corner allotment with dual access