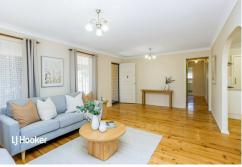

#### Features include:

- \* 3 bedrooms
- \* Freshly painted for your enjoyment
- \* Updated kitchen with family meals
- \* Large lounge
- \* Polished timber floors through-out
- \* Heating & cooling
- \* Rear double garage
- \* Rare corner allotment with dual access