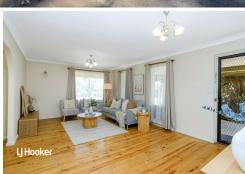

#### Features include:

- \* 3 bedrooms
- \* Freshly painted for your enjoyment
- \* Updated kitchen with family meals
- \* Large lounge
- \* Polished timber floors through-out
- \* Heating & cooling
- \* Rear double garage
- \* Rare corner allotment with dual access