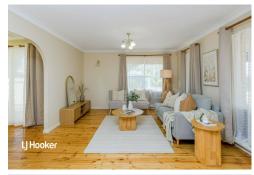

#### Features include:

- \* 3 bedrooms
- \* Freshly painted for your enjoyment
- \* Updated kitchen with family meals
- \* Large lounge
- \* Polished timber floors through-out
- \* Heating & cooling
- \* Rear double garage
- \* Rare corner allotment with dual access