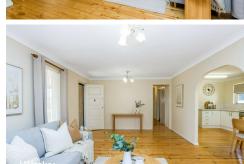

#### Features include:

- \* 3 bedrooms
- \* Freshly painted for your enjoyment
- \* Updated kitchen with family meals
- \* Large lounge
- \* Polished timber floors through-out
- \* Heating & cooling
- \* Rear double garage
- \* Rare corner allotment with dual access