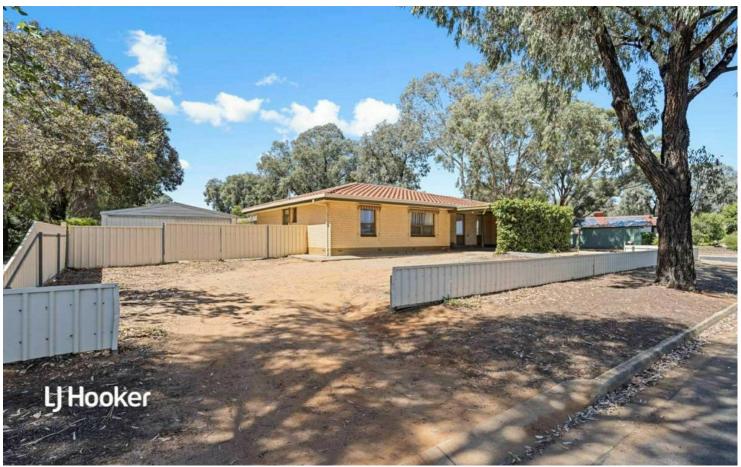

#### RARE CORNER ALLOTMENT

Welcome to 2 Sandown Crescent Paralowie that boasts a land size of 720 m2 Approx, and a lovely 3 bedroom family home that is ideal for the first home buyers, investors and developers.

#### Features include:

- \* 3 bedrooms
- \* Freshly painted for your enjoyment
- \* Updated kitchen with family meals
- \* Large lounge
- \* Polished timber floors through-out
- \* Heating & cooling
- \* Rear double garage
- \* Rare corner allotment with dual access

### **More About this Property**

| Property ID   | 29YXGJU                                                       |
|---------------|---------------------------------------------------------------|
| Property Type | House                                                         |
| House Size    | 121 m²                                                        |
| Land Area     | 720 m²                                                        |
| Including     | Air Conditioning<br>Floorboards<br>Workshop<br>Secure Parking |