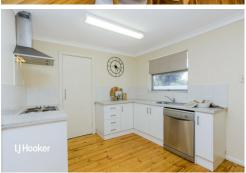

#### Features include:

- \* 3 bedrooms
- \* Freshly painted for your enjoyment
- \* Updated kitchen with family meals
- \* Large lounge
- \* Polished timber floors through-out
- \* Heating & cooling
- \* Rear double garage
- \* Rare corner allotment with dual access