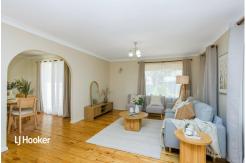

#### Features include:

- \* 3 bedrooms
- \* Freshly painted for your enjoyment
- \* Updated kitchen with family meals
- \* Large lounge
- \* Polished timber floors through-out
- \* Heating & cooling
- \* Rear double garage
- \* Rare corner allotment with dual access