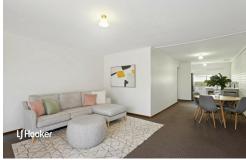

- \* Two bedrooms at the rear of the home
- \* Centrally located bathroom with sunlight and separate toilet
- \* Light-filled open plan living and dining with a tasteful exposed white brick feature wall