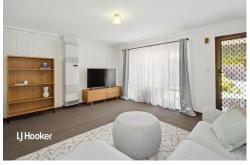

- \* Two bedrooms at the rear of the home
- \* Centrally located bathroom with sunlight and separate toilet
- \* Light-filled open plan living and dining with a tasteful exposed white brick feature wall