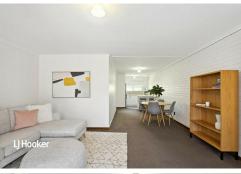

- \* Two bedrooms at the rear of the home
- \* Centrally located bathroom with sunlight and separate toilet
- \* Light-filled open plan living and dining with a tasteful exposed white brick feature wall

- \* Kitchen with updated cupboards, gas cooktop and breakfast bar
- \* Gas unit heater and wall unit air conditioner for year-round comfort
- \* Private low-maintenance backyard with side gate access
- \* Secure parking with a roller door-equipped garage