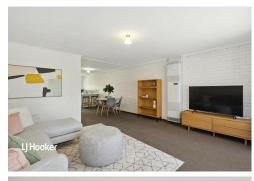

- \* Two bedrooms at the rear of the home
- \* Centrally located bathroom with sunlight and separate toilet
- \* Light-filled open plan living and dining with a tasteful exposed white brick feature wall