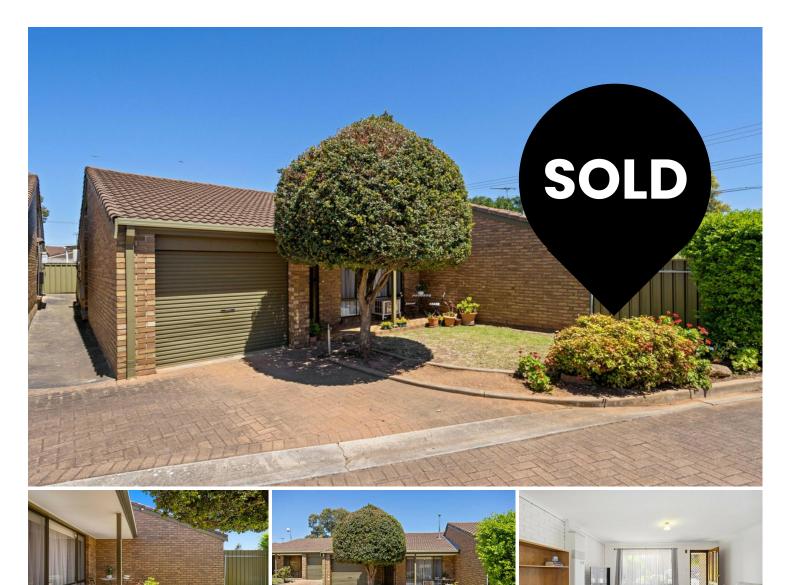

# Paradise, 2/718 Lower North East Road

## A little slice of Paradise

The perfect starter has arrived and just in time for the new year! Whether you are a first home buyer, downsizer or looking for the next addition for your portfolio, this warm, comfortable and cosy residence is sure to impress.

This low-maintenance, 1984-built, home has been well-maintained over the years, providing you with a home with elements of character, waiting for its next chapter to be written.

Features you will love:

- \* Kitchen with updated cupboards, gas cooktop and breakfast bar
- \* Gas unit heater and wall unit air conditioner for year-round comfort
- \* Private low-maintenance backyard with side gate access
- \* Secure parking with a roller door-equipped garage