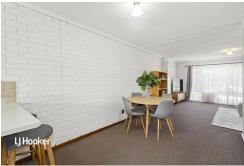

- \* Two bedrooms at the rear of the home
- \* Centrally located bathroom with sunlight and separate toilet
- \* Light-filled open plan living and dining with a tasteful exposed white brick feature wall

- \* Kitchen with updated cupboards, gas cooktop and breakfast bar
- \* Gas unit heater and wall unit air conditioner for year-round comfort
- \* Private low-maintenance backyard with side gate access
- \* Secure parking with a roller door-equipped garage