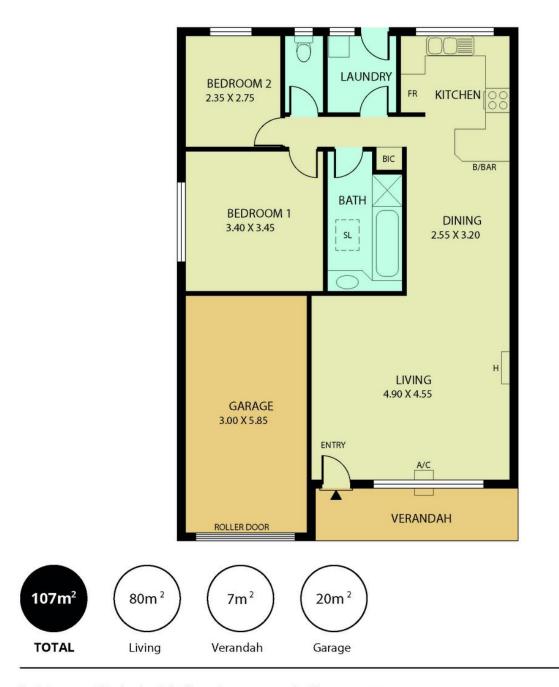

| Property ID   | 29SJGJU                     |
|---------------|-----------------------------|
| Property Type | Unit                        |
| House Size    | 93 m²                       |
| Including     | Courtyard<br>Secure Parking |

Scale in metres. This drawing is for illustration purposes only. All measurements are approximate and details intended to be relied upon should be in dependently verified.

Produced by The Fotobase Group