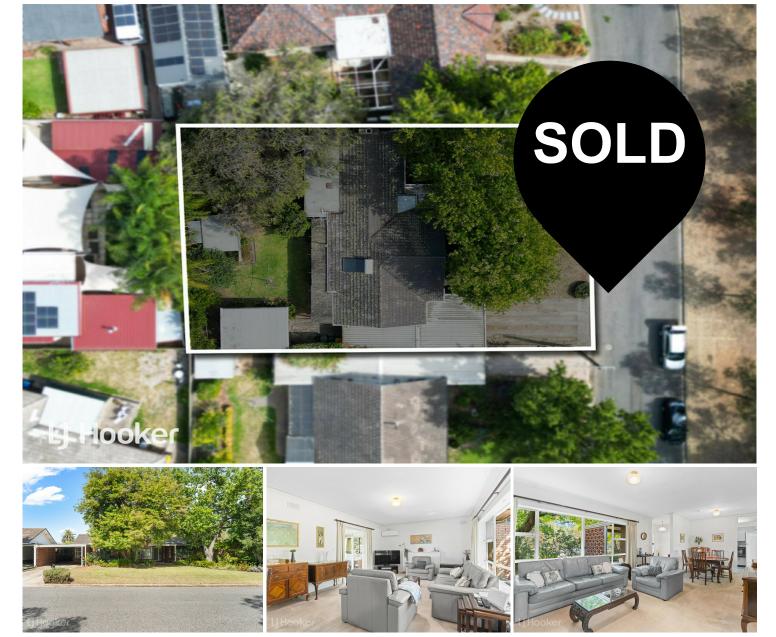

# **Paradise, 70 Greenglade Drive** Sold by Greg Nicholls of LJ Hooker Adelaide Metro

Greg Nicholls and Troy Tyndall of LJ Hooker are excited to present this charming original three-bedroom home, offering stunning views of the River Torrens Linear Park. This prime position on a respectable 706m2 (approx.) with 22.61m (approx) frontage, has been cherished by one family for over 60 years!

Immerse yourself in the tranquility of nature as you enjoy the expansive, picturesque vistas. Whether you're looking to expand your investment portfolio in a prime location or redevelop to suit your needs, this is an opportunity not to be missed. Many local residents have already embraced the incredible lifestyle this area offers, and now you can too.

The home features three spacious bedrooms, all serviced by a family bathroom with a separate toilet and shower. The large lounge area, equipped with a split-system A/C, seamlessly connects to a bright sunroom that overlooks the lush garden, making it the perfect spot to relax.