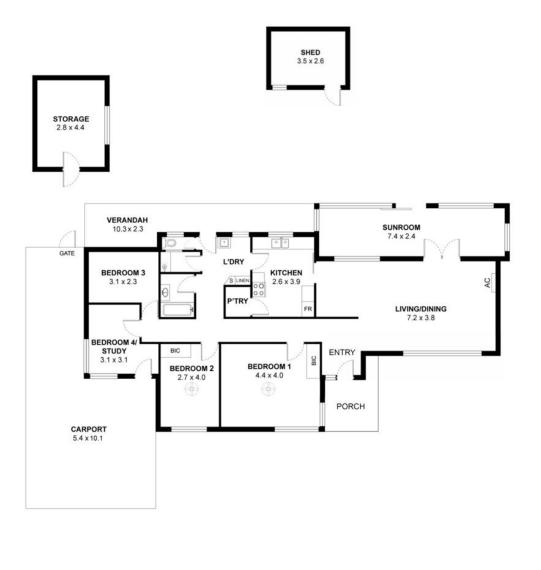

The home features three spacious bedrooms, all serviced by a family bathroom with a separate toilet and shower. The large lounge area, equipped with a split-system A/C, seamlessly connects to a bright sunroom that overlooks the lush garden, making it the perfect spot to relax.

At the heart of the home lies a generously sized kitchen, complete with ample bench space and a convenient walk-in pantry. Bathed in natural light, the kitchen flows into the dining area, creating an ideal space for entertaining friends and family.

The beautiful garden includes a well-sized storage shed to keep everything organized, along with an additional shed offering more storage options for your tools and outdoor equipment.

After a long day, unwind by exploring the serene walking trails along Linear Park, or enjoy quality time with loved ones at the fantastic new children's playground just across the road. The lifestyle on offer here is perfect for creating lasting memories.