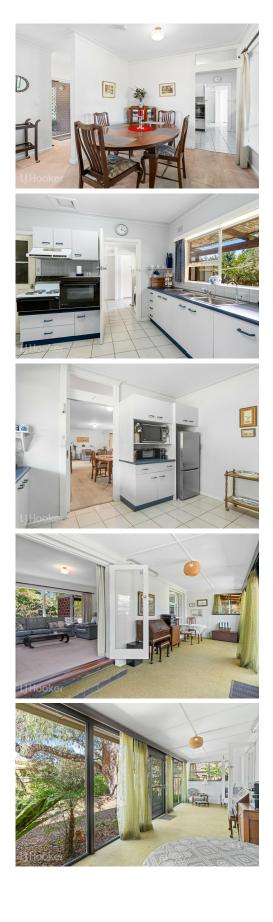

The home features three spacious bedrooms, all serviced by a family bathroom with a separate toilet and shower. The large lounge area, equipped with a split-system A/C, seamlessly connects to a bright sunroom that overlooks the lush garden, making it the perfect spot to relax.

At the heart of the home lies a generously sized kitchen, complete with ample bench space and a convenient walk-in pantry. Bathed in natural light, the kitchen flows into the dining area, creating an ideal space for entertaining friends and family.