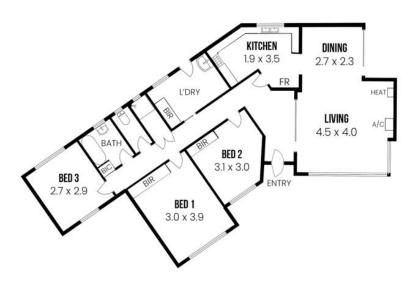

While in reasonable condition, a motivated D.I.Y. enthusiast may seize the opportunity to further modernise this classic home. The three bedrooms offer flexibility and are adaptable to new owners' requirements. The modest but functional bathroom is also ripe for renovation, dream big or simply consider changing the fixtures for a quick updated look. The options to truly make this home yours are endless. Outside boast well-established trees, a good-size rear yard with plenty of shedding available.

Prime for development, now or in the future, or simply enjoy this charming home as is, rent out, renovate, or develop! 27 Gameau promises possibility - this 734sqm(approx) slice of Paradise won't be here for long.