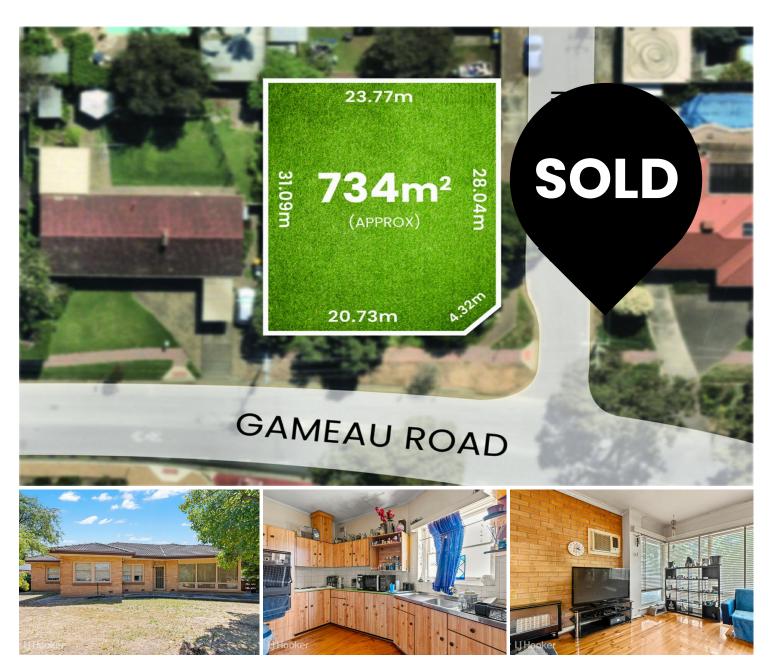

# Paradise, 27 Gameau Road

Sold by George De Vizio & Julian Rullo

Auction Location: On-site

Auction Saturday the 4th of November at 2pm

The potential of Paradise has never been more palpable than at 27 Gameau Road. A conrner block set on 734 sqm (approx), with a dual frontage. The robust home would respond well to redevelopment or renovations now or in the future, making it an excellent opportunity for the right buyer. Growing families, young couples, investors, D.I.Y. enthusiasts, and first home buyers. Don't miss the limitless potential with this one! The home is currently tenanted until the 29th of July 2024 for \$350 per week.

Prime for development, now or in the future, or simply enjoy this charming home as is, rent out, renovate, or develop! 27 Gameau promises possibility - this 734sqm(approx) slice of Paradise won't be here for long.

# **More About this Property**

| Property ID   | WK2FDG |
|---------------|--------|
| Property Type | House  |
| Land Area     | 734 m² |