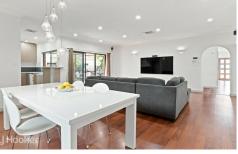

Inside the home you will find an open-plan kitchen, dining and living area, creating a seamless flow perfect for entertaining and everyday living. The kitchen is a chef's dream, featuring a gas cooktop, dishwasher, built-in oven and ample benchtop space. A servery window to the outdoor area makes alfresco dining a breeze.

From the living area, step outside onto the timber decking and enjoy the covered alfresco oasis, an ideal space for relaxing or hosting guests.

3 🖂 210 2 ŧ

For Sale Auction \$760,000

View ljhooker.com.au/WMKFDG