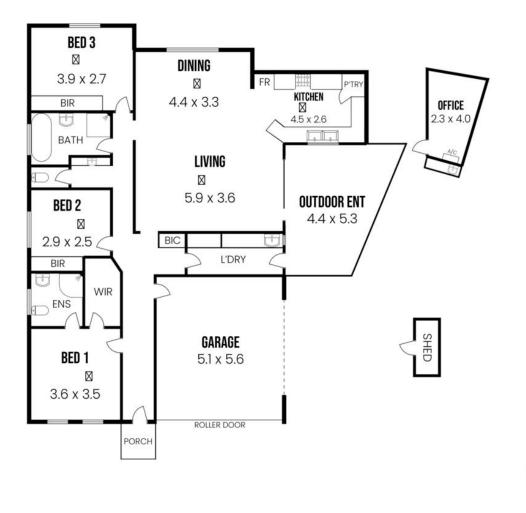

# Paradise, 13A Melinda Crescent Modern Courtyard living on a low maintenance block

Auction Location: On-site

Discover modern living at its finest with this stunning 3-bedroom courtyard home, perfectly situated on a 341sqm block. Torrens-titled and designed for low-maintenance living, this property offers an ideal blend of comfort and convenience and would be perfect for first home buyers, young families and downsizers alike.

Inside the home you will find an open-plan kitchen, dining and living area, creating a seamless flow perfect for entertaining and everyday living. The kitchen is a chef's dream, featuring a gas cooktop, dishwasher, built-in oven and ample benchtop space. A servery window to the outdoor area makes alfresco dining a breeze.

From the living area, step outside onto the timber decking and enjoy the covered alfresco oasis, an ideal space for relaxing or hosting guests.

3 🖂 210 2 ŧ

For Sale Auction \$760,000

View ljhooker.com.au/WMKFDG

Contact George De Vizio 0412 392 158 gdevizio@ljhadelaidemetro.com.au

Julian Rullo 0407846417 julian.rullo@ljhadelaidemetro.com.au

LJ Hooker Glynde (08) 8336 3899 The main bedroom is generously sized and boasts a walk-in robe and ensuite, providing a private retreat, whist bedrooms two and three include built-in robes, ensuring ample storage for the whole family.

Security and convenience are paramount, with an electric front gate providing extra peace of mind. Additionally, a home office space with air conditioning offers a comfortable and productive work environment.

What you'll love; -Low maintenance allotment -Keyless entry -Open plan kitchen/dining and living area -Covered outdoor entertaining area -Separate home office -Large solar system -Electric gate across the front. -Walking distance to the ever-popular Thorndon Park