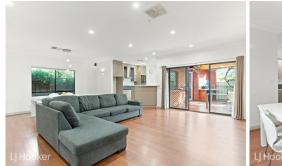

Inside the home you will find an open-plan kitchen, dining and living area, creating a seamless flow perfect for entertaining and everyday living. The kitchen is a chef's dream, featuring a gas cooktop, dishwasher, built-in oven and ample benchtop space. A servery window to the outdoor area makes alfresco dining a breeze.

From the living area, step outside onto the timber decking and enjoy the covered alfresco oasis, an ideal space for relaxing or hosting guests.

3 🖂 210 2 ŧ

For Sale Auction \$760,000

View ljhooker.com.au/WMKFDG