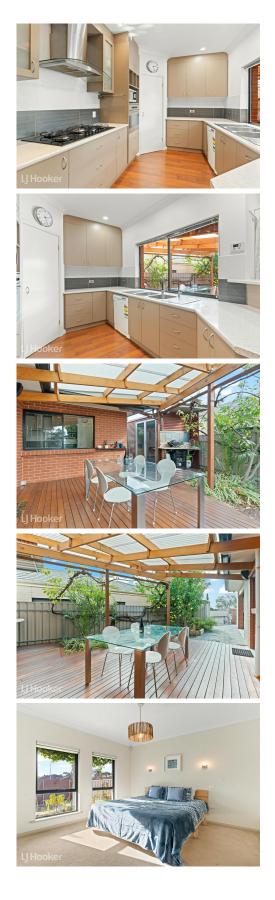

Inside the home you will find an open-plan kitchen, dining and living area, creating a seamless flow perfect for entertaining and everyday living. The kitchen is a chef's dream, featuring a gas cooktop, dishwasher, built-in oven and ample benchtop space. A servery window to the outdoor area makes alfresco dining a breeze.

From the living area, step outside onto the timber decking and enjoy the covered alfresco oasis, an ideal space for relaxing or hosting guests.

3 🖂 210 2 ŧ

For Sale Auction \$760,000

View ljhooker.com.au/WMKFDG

Contact George De Vizio 0412 392 158 gdevizio@ljhadelaidemetro.com.au

Julian Rullo 0407846417 julian.rullo@ljhadelaidemetro.com.au

LJ Hooker Glynde (08) 8336 3899 The main bedroom is generously sized and boasts a walk-in robe and ensuite, providing a private retreat, whist bedrooms two and three include built-in robes, ensuring ample storage for the whole family.