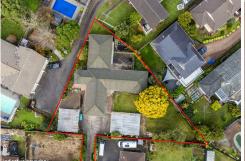

## Papakura, 78 Clark Road

Home & Income On A 1212 M2 section - PRICE REDUCED!

\$1,025,000 - OFFERS INVITED!

Don't miss out - This is incredible value for money!

This HUGE property is in a prime location and on the market for the first time in over 30 years! This fantastic property consists of a very large family home with 3 bedrooms PLUS a separate self-contained 1 bedroom flat that is attached to the main house. As a bonus this stunning home is situated on an enormous 1212 m2 section which could have future development potential (subject to council approval). This huge property offers so many options and would have to be one of the largest sections left in Pahurehure. With under cover parking for 7 cars, this home is an absolute winner! The main features of this property include:

## More About this Property

| Property ID   | FZ7GFC  |   |
|---------------|---------|---|
| Property Type | House   | _ |
| House Size    | 240 m²  | _ |
| Land Area     | 1212 m² | _ |

**Licensed Real Estate Agents (REAA2008)** 