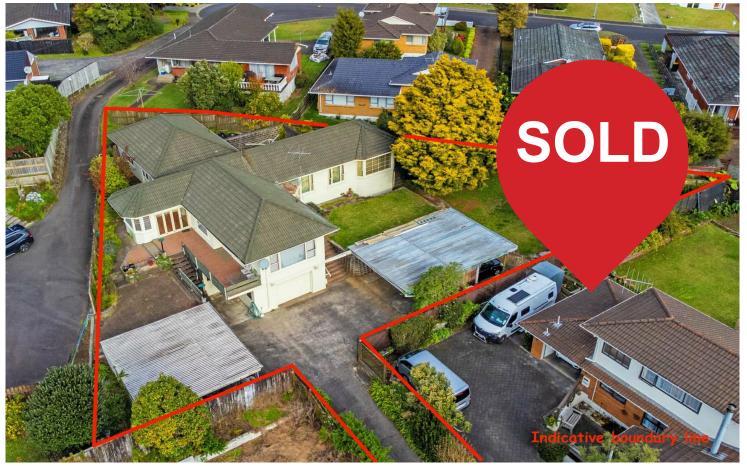

## Papakura, 78 Clark Road

Home & Income On A 1212 M2 section - PRICE REDUCED!

\$1,025,000 - OFFERS INVITED!

Don't miss out - This is incredible value for money!

This HUGE property is in a prime location and on the market for the first time in over 30 years! This fantastic property consists of a very large family home with 3 bedrooms PLUS a separate self-contained 1 bedroom flat that is attached to the main house. As a bonus this stunning home is situated on an enormous 1212 m2 section which could have future development potential (subject to council approval). This huge property offers so many options and would have to be one of the largest sections left in Pahurehure. With under cover parking for 7 cars, this home is an absolute winner! The main features of this property include:

For Sale \$1,025,000

View

ljhooker.co.nz/FZ7GFC

**Contact** 

**Dominic Kallil** 027 715 9988 dominic.kallil@ljhooker.co.nz

LARGE MAIN HOUSE:

LJ Hooker Papakura (09) 296 5000 Kallil Real Estate Ltd The main house is in very neat and tidy condition and will impress anyone that has a love for character homes with its many wonderful character features. It consists of 3 large bedrooms (master with walk-in bedroom), multiple living areas, great indoor/outdoor flow and a huge family bathroom as well as a lock up garage plus multiple carports that can park up to 7 cars undercover. There is so much potential in this fantastic home.

## **SELF CONTAINED FLAT:**

The fantastic Self-contained flat is attached to the main house, but has its own private entrance. This large flat has just been freshly painted and it consists of a separate kitchen, living room, bathroom, bedroom and a separate study. This space can be used as part of the main home or it can be used as a completely separate space. It would be perfect as a second income or for extended family or you could simply use it as part of the main home and enjoy all the extra space. There is room to add some value to this fantastic space.