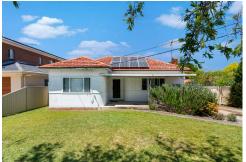

This property features a solid 3-bedroom residence with one bathroom and freestanding garage. While the existing home is perfectly livable, the true value lies in the potential for development. With a generous land area, there's ample room for expansion, making it an ideal choice for those looking to upsize or undertake a lucrative development project.

- -Massive 841sqm with a 15.24m frontage (approx.)
- -Three spacious bedrooms, all fitted with built in robes
- -Renovated bathroom with additional separate toilets
- -Kitchen with stainless steel appliances
- -Outdoor laundry
- -Air-conditioning fitted in every room
- -Freestanding garage
- -Grassy yard
- -Endless potential (S.T.C.A)