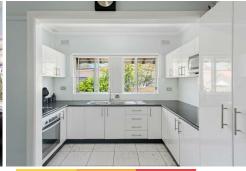

- -Massive 841sqm with a 15.24m frontage (approx.)
- -Three spacious bedrooms, all fitted with built in robes
- -Renovated bathroom with additional separate toilets
- -Kitchen with stainless steel appliances
- -Outdoor laundry
- -Air-conditioning fitted in every room
- -Freestanding garage
- -Grassy yard
- -Endless potential (S.T.C.A)