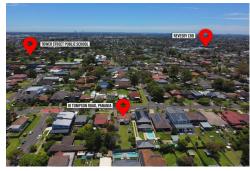

# Panania, 81 Tompson Road

Approximately 841SQM with Development Potential (S.T.C.A)

Attention developers! A prime opportunity awaits in the highly sought-after suburb of Panania, perfect for those looking to upsize and capitalise on a substantial land area of approximately 841sqm.

### LJ Hooker Bankstown | Moorebank (02) 9708 2244

11 Marion Street, BANKSTOWN NSW 2200 bankstown.ljhooker.com.au | bankstown@ljhooker.com.au

81 Tompson Road, Panania

All reasonable care was taken in the preparation of this document, however no warranty is given to the accuracy of the information. Dimensions shown are approximate only.