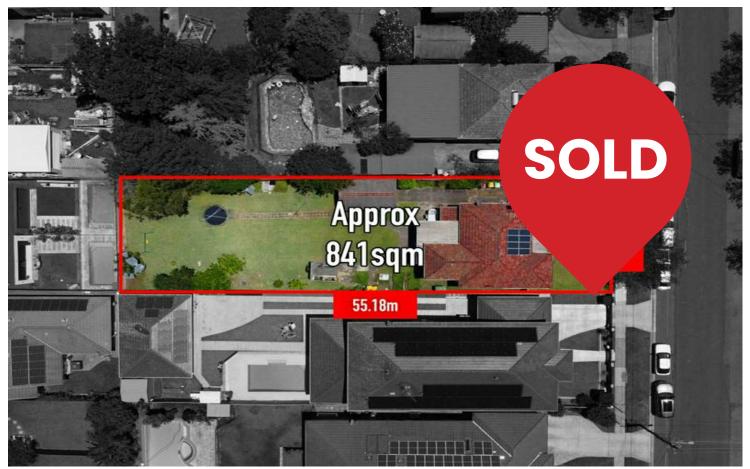

# Panania, 81 Tompson Road

Approximately 841SQM with Development Potential (S.T.C.A)

Attention developers! A prime opportunity awaits in the highly sought-after suburb of Panania, perfect for those looking to upsize and capitalise on a substantial land area of approximately 841sqm.

- -Massive 841sqm with a 15.24m frontage (approx.)
- -Three spacious bedrooms, all fitted with built in robes
- -Renovated bathroom with additional separate toilets
- -Kitchen with stainless steel appliances
- -Outdoor laundry
- -Air-conditioning fitted in every room
- -Freestanding garage
- -Grassy yard
- -Endless potential (S.T.C.A)

## **More About this Property**

| Property ID   | YZSF8E |
|---------------|--------|
| Property Type | House  |
| Land Area     | 841 m² |