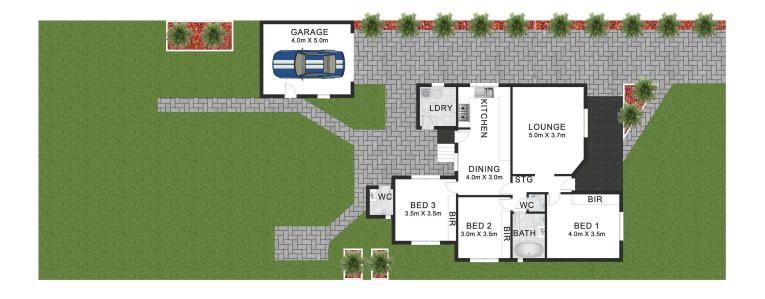

This property features a solid 3-bedroom residence with one bathroom and freestanding garage. While the existing home is perfectly livable, the true value lies in the potential for development. With a generous land area, there's ample room for expansion, making it an ideal choice for those looking to upsize or undertake a lucrative development project.

- -Massive 841sqm with a 15.24m frontage (approx.)
- -Three spacious bedrooms, all fitted with built in robes
- -Renovated bathroom with additional separate toilets
- -Kitchen with stainless steel appliances
- -Outdoor laundry
- -Air-conditioning fitted in every room
- -Freestanding garage
- -Grassy yard
- -Endless potential (S.T.C.A)