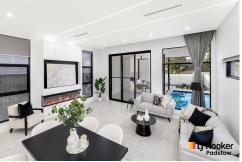

With the option of multiple formal and casual living areas and a clever configuration that allows an effortless flow between indoor and outdoor entertaining spaces, the home is perfect for both relaxation and social gatherings. The deluxe kitchen features Carrera marble bench tops and splash backs, quality stainless steel gas appliances, and a central island + butler's pantry. Four of the bedrooms are doubles, with the main rear and front bedrooms boasting ensuites and a choice of south or north-facing balconies,