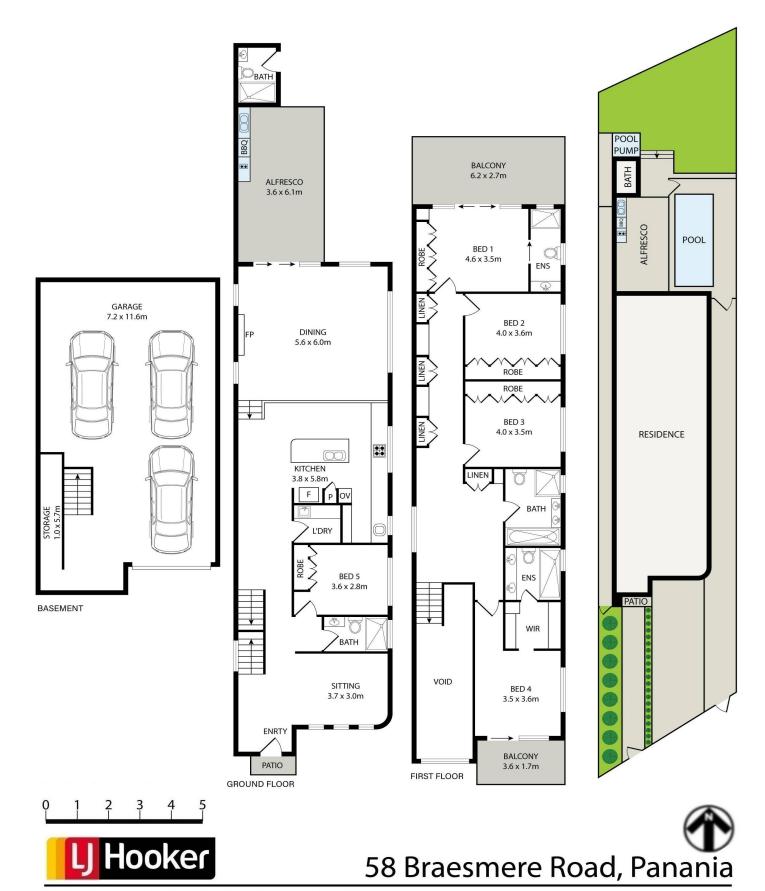

## Exquisite Elegance - Redefining Luxury Living at its Finest

Bathed in natural light from its coveted northern rear aspect, this exceptional freestanding home showcases the pinnacle of luxury living. Constructed with double brick and a concrete slab, the five-bedroom, five-bathroom residence is meticulously crafted with the finest designer finishes. Spanning three generous levels, the home offers unmatched comfort and sophistication. Highlights include a six-car basement garage with ample storage and internal access, all within 500 meters of Panania station, local parks, village shops, and schools. This remarkable property is truly one of Panania's finest offerings.

- \* Double brick, concrete slab The ultimate in high end living
- \* Spacious bedrooms with BIR's, 3 with ensuites, Master with WIR & balcony
- \* Two balconies facing north and south upstairs, custom designer cabinetry
- \* Multiple formal and casual living spaces plus outdoor entertaining area
- \* Five bathrooms, double vanities, double showers, stylish tiling
- \* Ducted zoned air-conditioning, high ceilings, LED lighting, ample storage
- \* Fireplace, two study nooks, custom curtains, roller blinds, wine rack
- \* Grande foyer, chandeliers, sunken lounge, and feature / recessed LED lighting
- \* In-ground swimming pool with pool lights and V18 chlorinator
- \* Six car basement garage

| Property ID   | 1DK7FAE                                                                                                                         |
|---------------|---------------------------------------------------------------------------------------------------------------------------------|
| Property Type | House                                                                                                                           |
| Land Area     | 410.3 m²                                                                                                                        |
| Including     | Ensuite Air Conditioning Alarm Built-in-Robes Car Parking - Basement Close to Schools Close to Shops Close to Transport Heating |