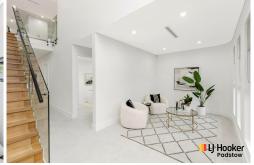

With the option of multiple formal and casual living areas and a clever configuration that allows an effortless flow between indoor and outdoor entertaining spaces, the home is perfect for both relaxation and social gatherings. The deluxe kitchen features Carrera marble bench tops and splash backs, quality stainless steel gas appliances, and a central island + butler's pantry. Four of the bedrooms are doubles, with the main rear and front bedrooms boasting ensuites and a choice of south or north-facing balconies,

#### **Emma Wallekers**

0452 562 314

emma.wallekers@ljhooker.com.au

LJ Hooker Padstow (02) 9771 1177 complemented by ample floor-to-ceiling built-in wardrobes, and a walk-in. The guest bedroom and bathroom are located downstairs.