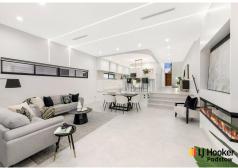

With the option of multiple formal and casual living areas and a clever configuration that allows an effortless flow between indoor and outdoor entertaining spaces, the home is perfect for both relaxation and social gatherings. The deluxe kitchen features Carrera marble bench tops and splash backs, quality stainless steel gas appliances, and a central island + butler's pantry. Four of the bedrooms are doubles, with the main rear and front bedrooms boasting ensuites and a choice of south or north-facing balconies,