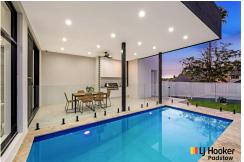

The beautifully landscaped, low-maintenance gardens enjoy abundant sunlight and offer a serene in-ground swimming pool, along with an inviting undercover entertaining area complemented with a BBQ kitchenette, making it perfect for entertaining.