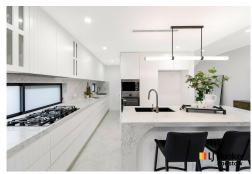

With the option of multiple formal and casual living areas and a clever configuration that allows an effortless flow between indoor and outdoor entertaining spaces, the home is perfect for both relaxation and social gatherings. The deluxe kitchen features Carrera marble bench tops and splash backs, quality stainless steel gas appliances, and a central island + butler's pantry. Four of the bedrooms are doubles, with the main rear and front bedrooms boasting ensuites and a choice of south or north-facing balconies,