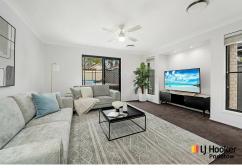

Boasting multiple formal and informal living spaces, this home seamlessly connects indoor and outdoor living. The expansive kitchen, complete with ample bench space and storage, serves as the heart of the home, perfect for family meals and entertaining guests. The master bedroom features a large walk-in robe and private ensuite, while the additional four bedrooms are serviced by a well-appointed main bathroom. A spacious laundry with an extra toilet adds to the home's practicality. The alfresco entertaining area overlooks the

- \* Freshly painted, single-level family home ready to move in
- \* Spacious kitchen with ample storage and generous bench space
- \* Five well-sized bedrooms, all with built-in robes; master with ensuite
- \* Multiple formal and informal living areas for seamless entertaining
- \* Side alfresco entertaining area overlooking an in-ground pool
- \* Ducted air conditioning, tiled interiors, and carpeted living spaces
- \* Double garage with attic storage, plus additional off-street parking
- \* Convenient location-10 min walk to Panania Station, shops, schools & parks