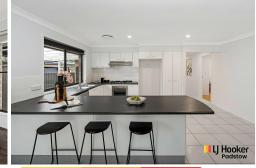

Boasting multiple formal and informal living spaces, this home seamlessly connects indoor and outdoor living. The expansive kitchen, complete with ample bench space and storage, serves as the heart of the home, perfect for family meals and entertaining guests. The master bedroom features a large walk-in robe and private ensuite, while the additional four bedrooms are serviced by a well-appointed main bathroom. A spacious laundry with an extra toilet adds to the home's practicality. The alfresco entertaining area overlooks the

- \* Freshly painted, single-level family home ready to move in
- \* Spacious kitchen with ample storage and generous bench space
- \* Five well-sized bedrooms, all with built-in robes; master with ensuite
- \* Multiple formal and informal living areas for seamless entertaining
- \* Side alfresco entertaining area overlooking an in-ground pool
- \* Ducted air conditioning, tiled interiors, and carpeted living spaces
- \* Double garage with attic storage, plus additional off-street parking
- \* Convenient location-10 min walk to Panania Station, shops, schools & parks