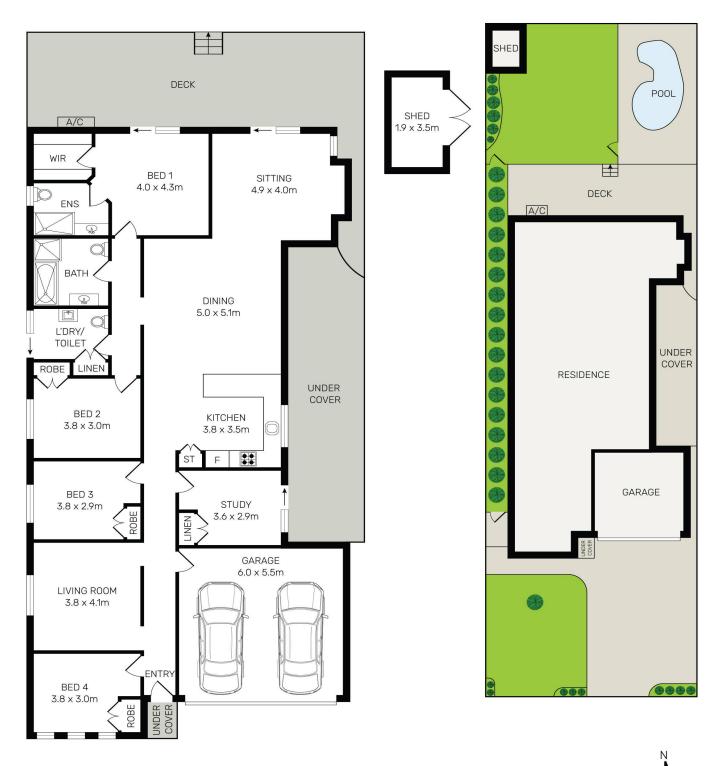

# Panania, 124a Tower Street

Single Level Entertainer Set On Approx 626sqm

Step into the perfect blend of space, comfort, and convenience with this beautifully presented five-bedroom single-level family home. Freshly painted and designed for effortless living, this residence offers an exceptional opportunity in one of Panania's most sought-after locations. Just a short 10-minute walk to Panania Station, shops, transport, parks, and schools, this home is ideal for growing families seeking a balance of lifestyle and accessibility. From its generous floorplan to the outdoor entertaining areas, every detail has been thoughtfully designed to meet modern family needs.

Boasting multiple formal and informal living spaces, this home seamlessly connects indoor and outdoor living. The expansive kitchen, complete with ample bench space and storage, serves as the heart of the home, perfect for family meals and entertaining guests. The master bedroom features a large walk-in robe and private ensuite, while the additional four bedrooms are serviced by a well-appointed main bathroom. A spacious laundry with an extra toilet adds to the home's practicality. The alfresco entertaining area overlooks the

This home is packed with features, including ducted air conditioning, a double garage with attic storage, and ample off-street parking. The low-maintenance backyard offers both lawn space and a dedicated storage shed for pool equipment. With undeniable street appeal and an unbeatable location, this residence stands out from the rest-don't miss your chance to secure this incredible family home!

- \* Freshly painted, single-level family home ready to move in
- \* Spacious kitchen with ample storage and generous bench space
- \* Five well-sized bedrooms, all with built-in robes; master with ensuite
- \* Multiple formal and informal living areas for seamless entertaining
- \* Side alfresco entertaining area overlooking an in-ground pool
- \* Ducted air conditioning, tiled interiors, and carpeted living spaces
- \* Double garage with attic storage, plus additional off-street parking
- \* Convenient location-10 min walk to Panania Station, shops, schools & parks