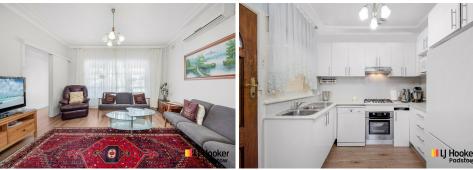

Complete with separate living and dining areas that flow easily together, there is also a large separate sunroom. The main and second bedrooms are complete with built-in wardrobes, while the neat modern kitchen has stone benches and stainless steel gas appliances.