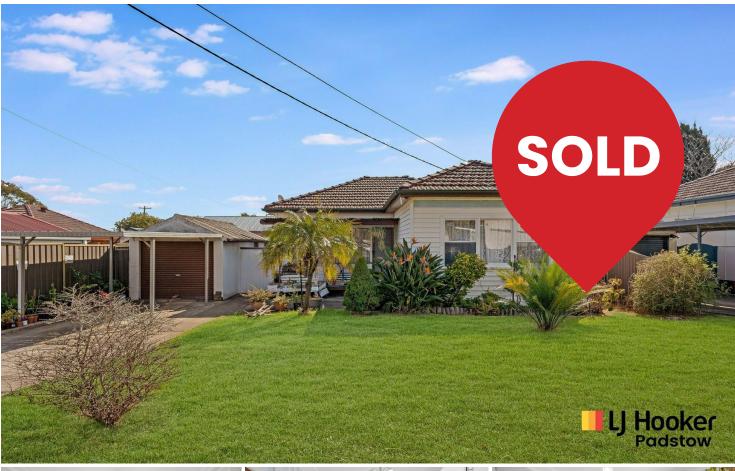

# Panania, 1 Wall Avenue

Duplex Potential (STCA) in sought after location

Flowing over one easy level and designed with family comfort in mind, this classic freestanding residence is a home of warmth and possibility. Invitingly placed on a 556sqm parcel with a street frontage of approx. 15.24, this original family home is a prime opportunity for the renovator or savvy developer alike, with potential to build a duplex, subject to council approval.

With additional features that include air conditioning, timber laminate floors and a sunny garden with storage shed, there is a single carport plus an additional off

For Sale SOLD \$1,250,000

View Ijhooker.com.au/1BPPFAE