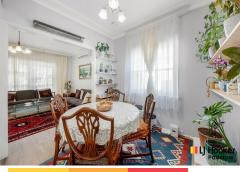

Complete with separate living and dining areas that flow easily together, there is also a large separate sunroom. The main and second bedrooms are complete with built-in wardrobes, while the neat modern kitchen has stone benches and stainless steel gas appliances.