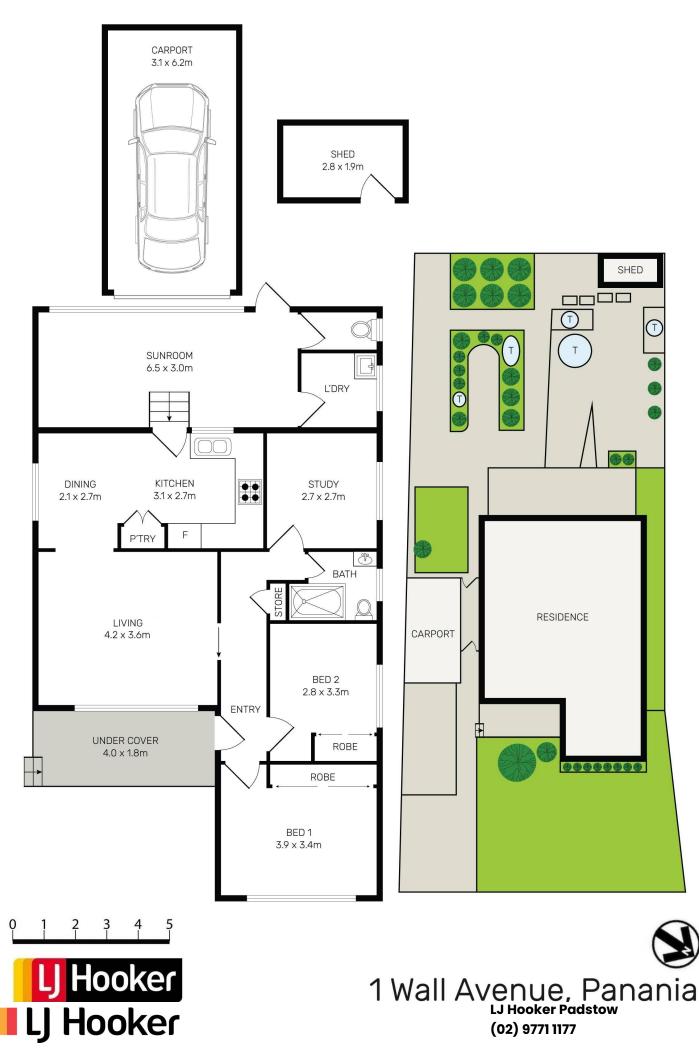

# Panania, 1 Wall Avenue

Duplex Potential (STCA) in sought after location

Flowing over one easy level and designed with family comfort in mind, this classic freestanding residence is a home of warmth and possibility. Invitingly placed on a 556sqm parcel with a street frontage of approx. 15.24, this original family home is a prime opportunity for the renovator or savvy developer alike, with potential to build a duplex, subject to council approval.

Complete with separate living and dining areas that flow easily together, there is also a large separate sunroom. The main and second bedrooms are complete with built-in wardrobes, while the neat modern kitchen has stone benches and stainless steel gas appliances.

With additional features that include air conditioning, timber laminate floors and a sunny garden with storage shed, there is a single carport plus an additional off

For Sale SOLD \$1,250,000

View Ijhooker.com.au/1BPPFAE

### LJ Hooker Padstow (02) 9771 1177

street parking space. Literally metres to Panania North Public School, it is just a short 15 min/1.1km walk to Panania station and shopping. Features include:

- Separate living and dining areas, spacious rear sunroom
- Modern kitchen, stone benches, stainless gas appliances
- Double bedrooms, main and second with built-in robes
- Air conditioning, timber laminate floors and internal laundry
- Potential duplex (STCA), 556sqm with 15.24m frontage
- Sunny garden, storage shed, level lawns and water tank
- Single carport plus a single lock up garage
- A short 15 min/1.1km walk to Panania station and shopping

## **More About this Property**

| Property ID   | IBPPFAE                                                                      |
|---------------|------------------------------------------------------------------------------|
| Property Type | House                                                                        |
| Land Area     | 556 m²                                                                       |
| Including     | Air Conditioning<br>Close to Schools<br>Close to Shops<br>Close to Transport |