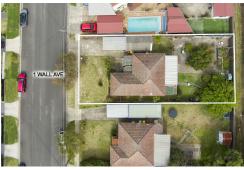

# Panania, 1 Wall Avenue

Duplex Potential (STCA) in sought after location

Flowing over one easy level and designed with family comfort in mind, this classic freestanding residence is a home of warmth and possibility. Invitingly placed on a 556sqm parcel with a street frontage of approx. 15.24, this original family home is a prime opportunity for the renovator or savvy developer alike, with potential to build a duplex, subject to council approval.

With additional features that include air conditioning, timber laminate floors and a sunny garden with storage shed, there is a single carport plus an additional off

For Sale SOLD \$1,250,000

View Ijhooker.com.au/1BPPFAE