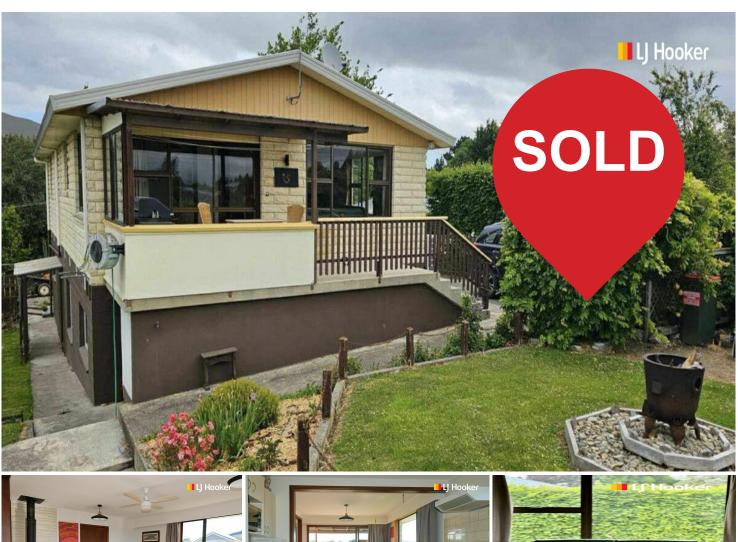

## Palmerston, 9 Thomas Street Warm inviting family home.

This well-maintained Oamaru stone home is positioned for magnificent views of Puketapu and the rolling hills of Palmerston.

Natural light and sun filters through the large windows and sliding doors, you enter into the spacious and inviting dining and living room. The interior has been thoughtfully updated with modern amenities while preserving the style of the era it was built in.

The home's quiet location, privacy, and stunning views make this a great family home. Entertain with friends and families during the summer months.Perfectly situated within walking distance of schools, shops, and bus stops, this home offers utmost convenience. All amenities are within close proximity, making daily life a breeze. Don't miss the chance to experience this remarkable property firsthand —call now to schedule your private viewing and secure your future in this exceptional family home. Buyer enquiry from\$499,000

## More About this Property

| Property ID                            | 3MCQGDS             |
|----------------------------------------|---------------------|
| Property Type                          | House               |
| Land Area                              | 1012 m <sup>2</sup> |
| Including                              | Toilets (2)         |
| Licensed Real Estate Agents (REAA2008) |                     |