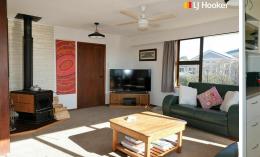

Every cook needs an open-plan kitchen with ample of storage and a walk-in pantry it is the hub of this home. Heating is by a log burner and heat pump, keeping you cozy during those chilly winter nights.