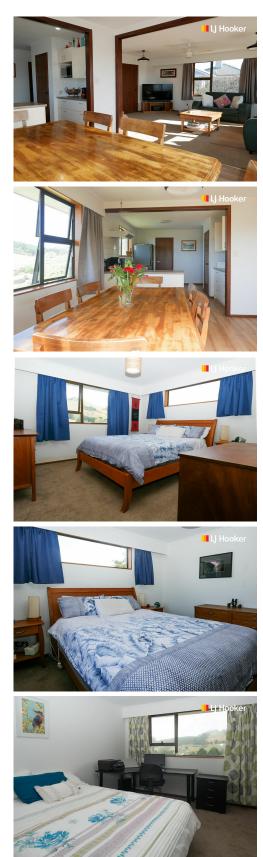

With three generous-sized bedrooms upstairs with built-in wardrobes. The family bathroom, toilet and laundry are conveniently positioned for the whole family. Downstairs accommodates two bedrooms, a combined bathroom toilet, shower, and a large rumpus room .The internal double garage/workshop includes a remote control door and measures 7.2x7.5 meters wide .