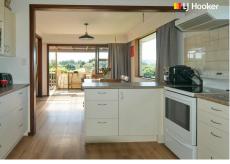

Every cook needs an open-plan kitchen with ample of storage and a walk-in pantry it is the hub of this home. Heating is by a log burner and heat pump, keeping you cozy during those chilly winter nights.