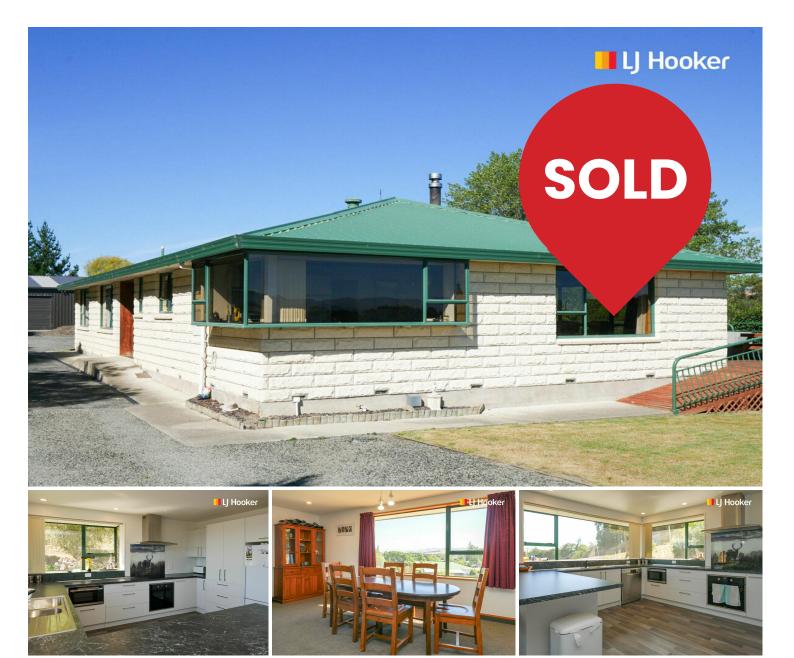

### I've found your next home!

Low maintenance Oamaru Stone home of 180m2, situated on a prime corner site encompassing 1012 sqm more or less. This charming abode boasts four bedrooms, including one single and three spacious doubles, with the master bedroom featuring an ensuite for added luxury. The new addition of the double garage/workshop will appeal to the 'Man of the house'.

Step inside to discover an abundance of space and light, as the open-plan living, dining, kitchen, and lounge areas seamlessly merge together. The heart of the home is warmed by a cozy wood burner, perfect for those chilly evenings. Bi-fold doors and sliding doors gracefully connect the interior to a sun-drenched deck, creating an inviting atmosphere ideal for entertaining guests or simply enjoying some relaxation time. The low-maintenance gardens further enhance the appeal of this property, ensuring you can spend your free time unwinding rather than tending to chores.

Each bedroom comes equipped with built-in wardrobes and lots of storage cupboards, while the family bathroom, separate toilet, and laundry facilities are thoughtfully positioned for convenience and ease of use.