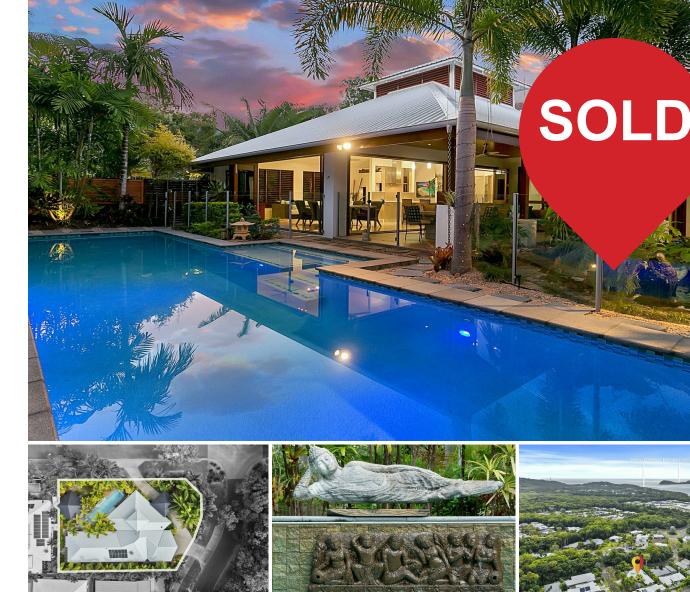

# Palm Cove, 13 Lillian Road Lush Tropical Oasis

Architecturally designed, 13 Lillian Rd, Palm Cove is where your dreams begin for a Private Tropical Lifestyle and the true essence of Far North Queensland. Tropical Garden

Views from every window in this impressive home. Enter via the drive-through, grand-style portico with individually laid cobblestones underfoot. Surrounded by gardens and water features you will feel instantly relaxed the moment you walk through the gorgeous timber front doors. This beautiful home will bring all your senses alive! Beautiful high ceilings, many angles demonstrating quality craftsmanship and extensive use of quality materials like Australian hardwood timber, New Guinea Rosewood timber, and sandstone and terracotta slate tiles used throughout the home.

13 Lillian Rd, Palm Cove is located in Argentea at Palm Cove and is nestled between the rugged McAlister Range and the Great Barrier Reef. Palm Cove is a place of relaxed sophistication, where you will enjoy boutiques, restaurants, spas and facilities right on your doorstep. Experience this gorgeous home by visiting one of our open homes.

## More About this Property

| Property ID   | TCTHSS  |
|---------------|---------|
| Property Type | House   |
| Land Area     | 1221 m2 |
| Including     | Pool    |