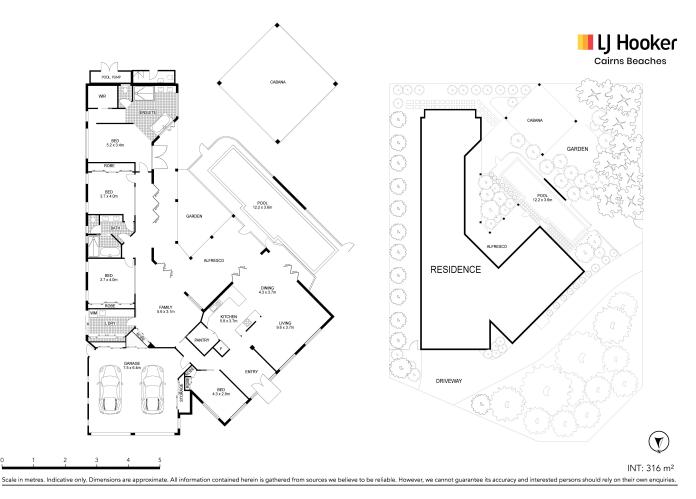

## More About this Property

| Property ID   | TCTHSS  |
|---------------|---------|
| Property Type | House   |
| Land Area     | 1221 m2 |
| Including     | Pool    |