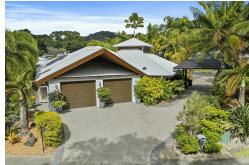

- 13 x 3 meter HEATED in-ground lap pool surrounded by tropical gardens complete with Indonesian Relief Sculpture water feature

- Grant Master bedroom to the rear of the home with spa bath looking out to the impressive gardens

- 2 Separate living areas, formal and casual dining
- Walk across the sundeck to the elevated timber gazebo looking out over the pool and
- garden, room for your day bed for your afternoon siesta
- Energy Savers with Pool Tariff 33, Solar HWS, 3.5kw Solar Panels
- Split system air-conditioning throughout, roof ventilation system
- Hardwood timber floors to Bed 2 & 3
- Retractable insect screens throughout
- Cool Porcelain tiles used throughout living, hallways & Master bedroom
- Majestic tropical gardens with many varieties of palms, automatic watering system
- Corner block 1221m2 private oasis