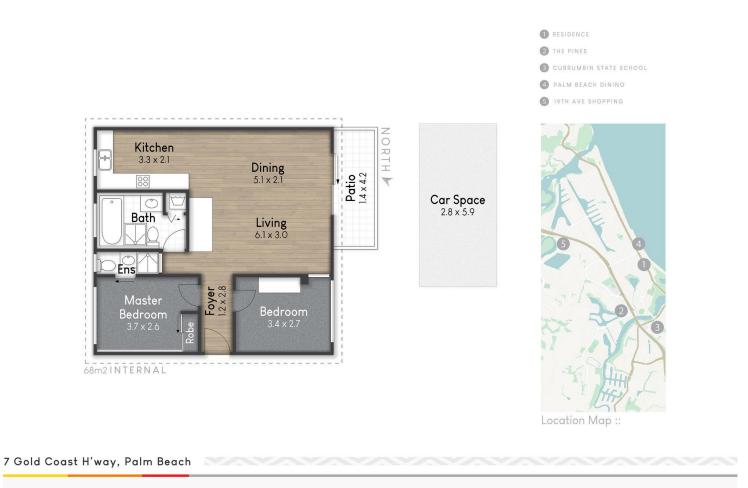

ED 2 🔓 BATH 2 😭 CAR 1 nal: 68 m² I External: 6 m² I Approx Total: 74 m² Whilst every attempt has been made to ensure the accuracy of the floor plan contained here, measurements of doors, windows, rooms and any other item are approximate and no responsibility is taken for any error, omission, or misstatement. This plan is for illustrative purposes only and should only be used as such by any prospective purchaser.