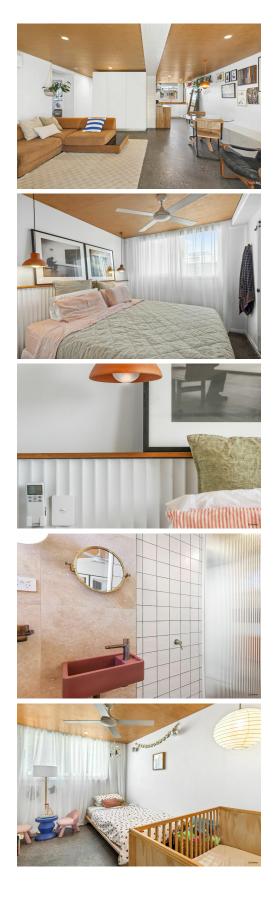

Fusing mid-century features with earthy tones, genuine Italian terrazzo tiles, copper and brass elements, on a polished aggregate concrete flooring foundation, this home is a styling masterpiece.

The ground floor convenience, with direct access to lawn and outdoor space, expands the visual aspect from your lounge room, and is perfect for your little ones to stretch their legs, or to zip to the beach.

· Innovative use of glass to draw in natural light

 $\cdot$  Spacious custom kitchen with blackbutt timber benchtop & shelving, ABI copper double sink and tapware, Bosch appliances, and soft-close drawers

· Two strikingly creative bathrooms with brushed-brass tapware, shower & bath wet room,

and floor-to-ceiling genuine Italian Fibonacci stone terrazzo tiles

- · Plywood feature ceilings
- · 2 x Mitsubishi Air conditioning units and ceiling fans
- · Keyless electronic front door entry and Crimsafe screen door veranda
- $\cdot$  Double-glazed windows in both bedrooms for a peaceful night's sleep
- $\cdot$  6m-long single lock up garage with new auto-lift roller door
- · Dog-friendly unit, with dog-friendly beach and park nearby
- · Large open garden/lawn space with BBQ facilities
- $\cdot$  Direct access to Jefferson Lane for instant access to the beach
- $\cdot$  A quick level stroll to the Palm Beach retail, dining and entertaining precinct
- · Within the Palm Beach Currumbin High School catchment area
- $\cdot$  Many other schools and childcare centres within easy reach
- · Public transport at your door
- · Gold Coast Airport and the John Flynn Hospital are less than 15 minutes' drive away
- $\cdot$  Easy level walk to the beach, parks, the newly renovated boardwalk along the Currumbin
- Creek, sporting fields, and more
- · Low BC fees