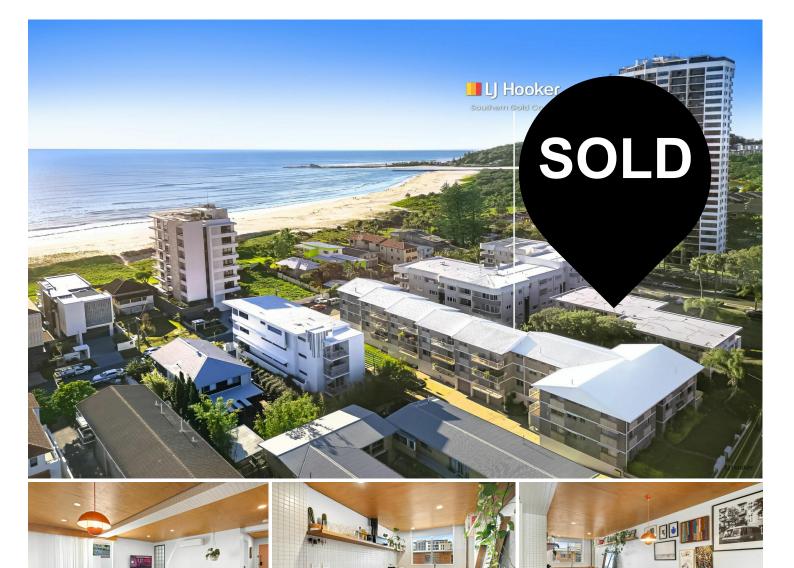

## Palm Beach, 3/987 Gold Coast Highway Mid-Century Modern - Beachside Beauty — Ground Floor

This beautifully renovated coastal apartment embraces mid-century styling elements to deliver a home with abundant character. Its unique flair sets it well apart.

Fusing mid-century features with earthy tones, genuine Italian terrazzo tiles, copper and brass elements, on a polished aggregate concrete flooring foundation, this home is a styling masterpiece.

The ground floor convenience, with direct access to lawn and outdoor space, expands the visual aspect from your lounge room, and is perfect for your little ones to stretch their legs, or to zip to the beach.

Buyers with an eye for quality, style and renaissance, whilst reveling in the convenient Palm Beach groove will want to see it. All others will love it and want to own it.

Don't delay. Act now.