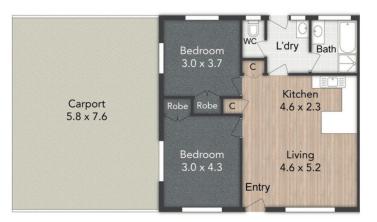

- \* 2 bedroom, 1 bathroom
- \* Security screens & fans in the bedrooms
- \* Exclusive use yard area of approx. 40 m2 with lots of scope to create something special
- \* Total under cover area including carport 82 m2
- \* Convenient location with easy access to the Gold Coast Highway and public transport.
- \* Great lifestyle with convenient access to restaurants, cafes, surf clubs, local amenities, &
- weekend markets

### More About this Property

| Property ID   | 1U84F47            |
|---------------|--------------------|
| Property Type | Unit               |
| Land Area     | 506 m <sup>2</sup> |
|               |                    |

1/19 Leyte Avenue, Palm Beach Internal: 57.5m2

LJ Hooker

LJ Hooker Southern Gold Coast (07) 5534 4033