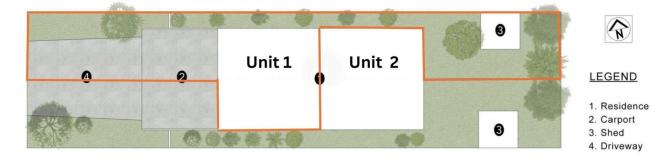

- \* 2 bedroom, 1 bathroom
- \* Security screens & fans in the bedrooms
- \* Exclusive use yard area of approx. 40 m2 with lots of scope to create something special
- \* Total under cover area including carport 82 m2
- \* Convenient location with easy access to the Gold Coast Highway and public transport.
- \* Great lifestyle with convenient access to restaurants, cafes, surf clubs, local amenities, &
- weekend markets

### More About this Property

| Property ID   | 1U84F47            |
|---------------|--------------------|
| Property Type | Unit               |
| Land Area     | 506 m <sup>2</sup> |
|               |                    |