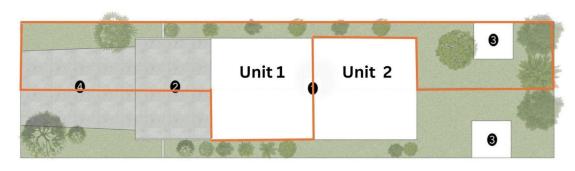

### **LEGEND**

- 1. Residence
- 2. Carport
- 3. Shed
- 4. Driveway

1/19 Leyte Avenue, Palm Beach Internal: 57.5m2

LJ Hooker