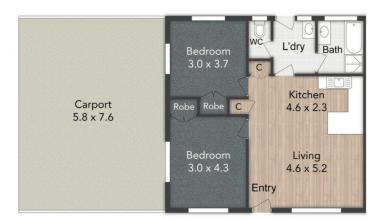

## Single Level Duplex

Duplex —walk to beach

A great opportunity for both an owner occupier or investor

- \* Single level duplex in Southern Palm Beach within a short walk to the beach, Pines Shopping Centre and Palm Beach Currumbin Primary & High Schools.
- \* 2 bedroom, 1 bathroom
- \* Security screens & fans in the bedrooms
- \* Exclusive use yard area of approx. 40 m2 with lots of scope to create something special
- \* Total under cover area including carport 82 m2
- \* Convenient location with easy access to the Gold Coast Highway and public transport.
- \* Great lifestyle with convenient access to restaurants, cafes, surf clubs, local amenities, & weekend markets
- \* Building insurance only

## More About this Property

| Property ID   | 1U84F47 |
|---------------|---------|
| Property Type | Unit    |
| Land Area     | 506 m2  |

### **LEGEND**

- 1. Residence
- 2. Carport
- 3. Shed
- 4. Driveway

1/19 Leyte Avenue, Palm Beach Internal: 57.5m2

LJ Hooker