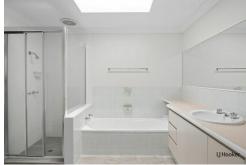

- 3 queen sized bedrooms with built-in robes upstairs.
- 1 large multi access bathroom upstairs plus an extra powder room downstairs.
- Spacious North facing covered entertaining courtyard with gated side access.

### **More About this Property**

| Property ID   | 1S75F47                                                                                                             |
|---------------|---------------------------------------------------------------------------------------------------------------------|
| Property Type | Townhouse                                                                                                           |
| Including     | Air Conditioning Toilets (2) Courtyard Outdoor Entertaining Built-in-Robes Secure Parking Remote Garage Liveability |