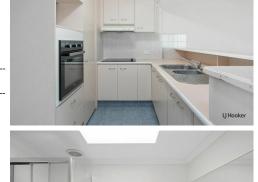

- 3 queen sized bedrooms with built-in robes upstairs.
- 1 large multi access bathroom upstairs plus an extra powder room downstairs.
- Spacious North facing covered entertaining courtyard with gated side access.

#### Jonathan Owen

0477 857 537 jonathan@ljhookersgc.com.au

- Single lock-up garage plus extra car park space.
- -Open plan kitchen and living area.
- 2 Air Conditioning units.
- Small scheme of just 6 townhouses.
- Low Body Corporate fees: \$5,200pa approx. (\$100pw approx.)
- Council Rates: \$2,470pa approx.
- Water Rates: \$1,340pa approx.
- Rent Potential: \$700-\$750pw.