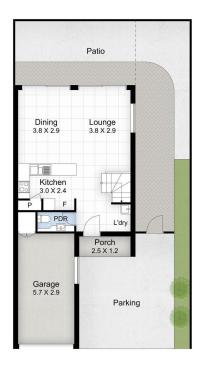

- 3 queen sized bedrooms with built-in robes upstairs.
- 1 large multi access bathroom upstairs plus an extra powder room downstairs.
- Spacious North facing covered entertaining courtyard with gated side access.

#### Jonathan Owen

0477 857 537 jonathan@ljhookersgc.com.au

- Single lock-up garage plus extra car park space.
- -Open plan kitchen and living area.
- 2 Air Conditioning units.
- Small scheme of just 6 townhouses.
- Low Body Corporate fees: \$5,200pa approx. (\$100pw approx.)
- Council Rates: \$2,470pa approx.
- Water Rates: \$1,340pa approx.
- Rent Potential: \$700-\$750pw.

Int - 136m2 Ext - 23m2 Total - 159m2

Dimensions are approximate, interested parties should do their own due dilligence. The company takes no responsibilities for inacurrate measurments or errors