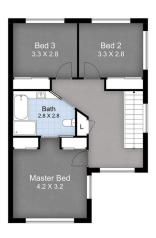

- 3 queen sized bedrooms with built-in robes upstairs.
- 1 large multi access bathroom upstairs plus an extra powder room downstairs.
- Spacious North facing covered entertaining courtyard with gated side access.

Int - 136m2 Ext - 23m2 Total - 159m2

Dimensions are approximate, interested parties should do their own due dilligence. The company takes no responsibilities for inacurrate measurments or errors