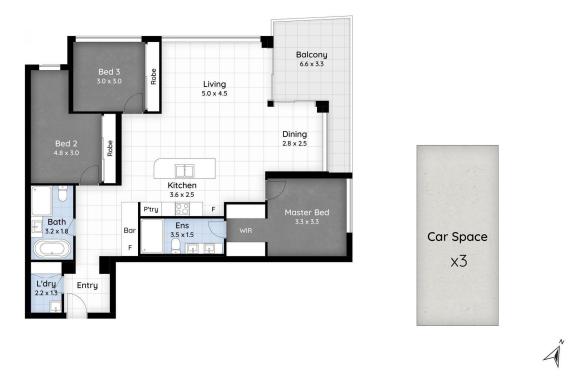

802/14 Twenty Eighth Avenue, Palm Beach Internal - 123m2 Covered External - 17m2 Total - 140m2 Dimensions are approximate, interested parties should do their own due dilligence. The Floor Planners take no responsibilities for inacurrate measurments or errors UHooker