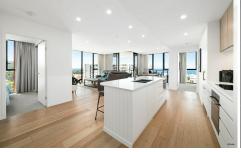

LJ Hooker Southern Gold Coast (07) 5534 4033

- Open-plan kitchen complete with integrated fridge and Bosche appliances
- Timber flooring
- Master ensuite with walk in wardrobe
- Study nook
- Ducted A/C throughout
- Rooftop pool and entertainment area
- Yoga area
- Bar area with wine fridge
- Electric blinds
- Floor to ceiling tiles in wet areas
- -Two bathrooms styled in luxury coastal tones, with thoughtful storage space elegantly
- designed into each area
- European laundry
- Separate linen cupboard
- 3 car parks, (1 equipped with electric trickle charging)
- large storage cage
- Low Body Corporate \$133.05 approx per week

## More About this Property

| Property ID   | 1TQ6F47                                                                                   |
|---------------|-------------------------------------------------------------------------------------------|
| Property Type | Apartment                                                                                 |
| House Size    | 140 m <sup>2</sup>                                                                        |
| Including     | Ensuite<br>Air Conditioning<br>Balcony<br>Floorboards<br>Built-in-Robes<br>Secure Parking |