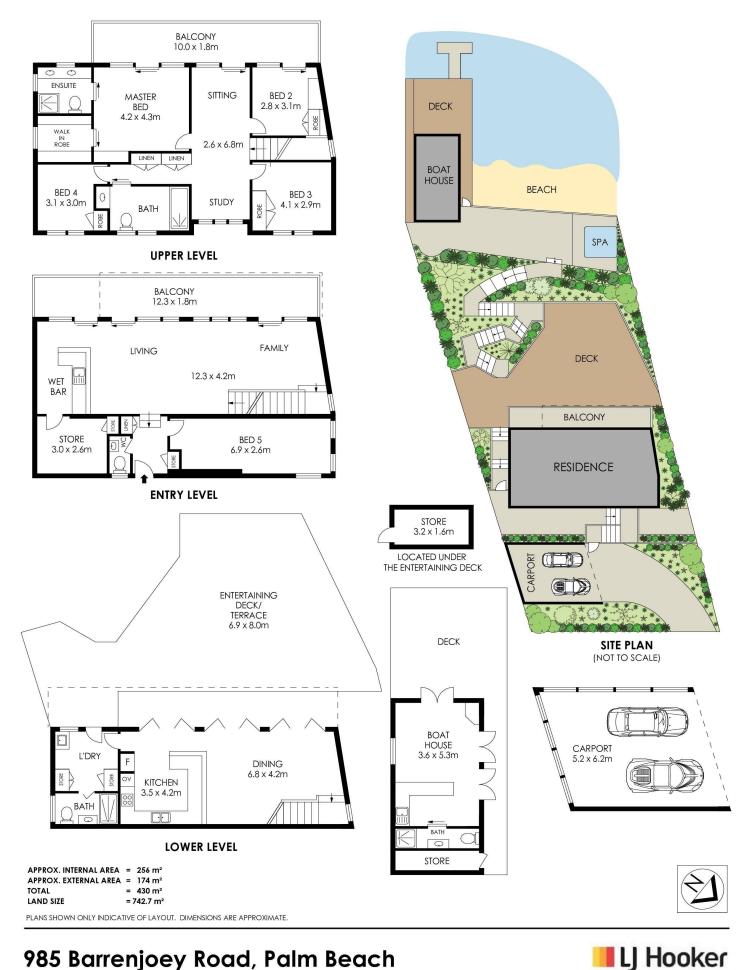

- A serene parents' retreat on the upper includes Pittwater views, a private deck, ensuite, and walk-in robe. This level also offers three additional bedrooms, a study, and a shared bathroom, creating a perfect sanctuary for family living.

- The heart of the home, with floor-to-ceiling glass framing world-class water views. The expansive family/lounge area includes a wet bar for seamless entertaining, while a kingsized bedroom or flexible bunk room adds versatility. A convenient powder room and storage complete this floor.

For Sale

View By Appointment

Contact Peter Robinson 0401 219 077 peter.robinson@ljhooker.com.au

Greer Bradbury 0490 429 142 GBradbury@ljhpb.com.au

LJ Hooker Palm Beach (02) 9974 5999

**Disclaimer:** All information contained therein is gathered from relevant third parties sources. We cannot guarantee or give any warranty about the information provided. Interested parties must rely solely on their own enquiries. - Bright and modern, the lower level is designed for entertaining. A spacious open-plan kitchen, complete with an island benchtop, generous pantry, and storage, flows onto an expansive deck. Perfect for summer soirees, the deck accommodates both dining and lounge areas, all set against the breathtaking Pittwater backdrop

- A beautifully landscaped terraced garden guides you to a waterfront haven, complete with an inviting inground spa, and a sleek, modern boathouse so stunning you'll never want to leave. The private jetty not only provides seamless access to Pittwater for boating and water adventures but also serves as an extraordinary setting for unforgettable waterfront entertaining.

- A double carport and off-street parking for an additional two cars provide practical convenience for residents and guests alike.

- Just moments from Palm Beach's iconic beaches, cafes, and shops. Conveniently situated on the Manly and city bus route for easy access to Sydney.

## More About this Property

| Property ID   | BHVF6Z                                           |
|---------------|--------------------------------------------------|
| Property Type | House                                            |
| Land Area     | 742.7 m <sup>2</sup>                             |
| Including     | Beach Front<br>Close to Transport<br>Water Views |