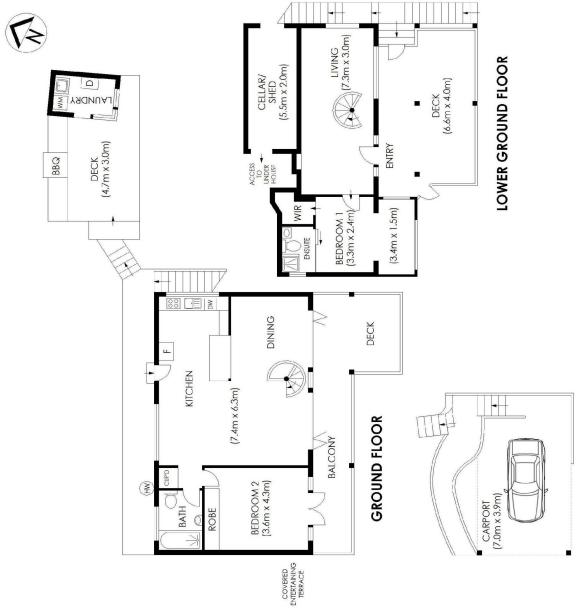

Adjoining McKay Reserve, the home is afforded sunlight, privacy and an abundance of birdlife, whilst being located across the road from the pathway to Thyra Reserve and the Pittwater foreshore.

- Upstairs : 1 bedroom, one bathroom, open plan living and dining
- Full length sun deck and Pittwater views
- Kitchen with stainless steel oven and dishwasher, plus gas cooktop
- Vast stacking glass doors and polished timber floorboards
- Downstairs: 1 bedroom, one bathroom, second living room and private deck with Pittwater views

GBradbury@ljhpb.com.au

LJ Hooker Palm Beach (02) 9974 5999

- Terraced rear gardens with a new BBQ deck close to the under-house cellar
- Single car port, off-street parking for another car

## **More About this Property**

| Property ID   | B7TF6Z      |
|---------------|-------------|
| Property Type | House       |
| Land Area     | 1204 m²     |
| Including     | Water Views |

### LJ Hooker Palm Beach (02) 9974 5999

1073 Barrenjoey Road, PALM BEACH NSW 2108 palmbeach.ljhooker.com.au | office@ljhpb.com.au

Disclaimer: Sydney Floor Plans A.B.N. 80 952 665 571 mob. 0.402073101 03/21
This plan serves only as a guide for marketing purposes. Dimensions are approximate and should not be relied upon for specific detail.