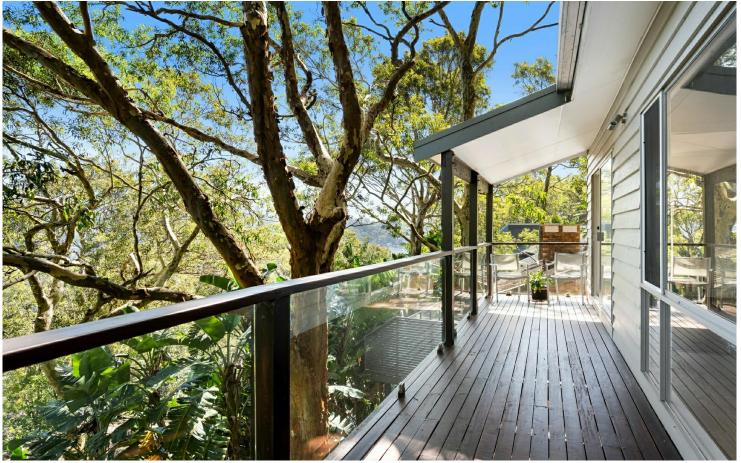

# Palm Beach, 8 Crane Lodge Place

Sprawling 1,170sqm - Entertainer's Paradise with Ocean + Pittwater Views

A treetop haven on a sprawling 1,170sqm parcel, this renovated sanctuary captures breathtaking ocean views. Offering a seamless blend of modern sophistication and natural charm, the home's light-filled interiors and beautifully designed outdoor spaces create an entertainer's paradise.

- Thoughtfully renovated throughout with expansive open-plan living and dining areas, complete with a cozy fireplace.
- Soaring vaulted timber ceilings add warmth and grandeur to the upper level
- Living areas and the luxurious master suite flow onto a wide ocean-facing balcony
- North-facing rear deck with spotted gum timber
- Surrounded by lush, mature gardens featuring exclusively native plants
- Gourmet kitchen featuring premium fixtures and an induction stovetop
- Grand master retreat with a dressing room, ensuite, and private separation