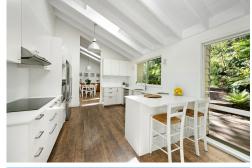

- Thoughtfully renovated throughout with expansive open-plan living and dining areas, complete with a cozy fireplace.
- Soaring vaulted timber ceilings add warmth and grandeur to the upper level
- Living areas and the luxurious master suite flow onto a wide ocean-facing balcony
- North-facing rear deck with spotted gum timber
- Surrounded by lush, mature gardens featuring exclusively native plants
- Gourmet kitchen featuring premium fixtures and an induction stovetop
- Grand master retreat with a dressing room, ensuite, and private separation