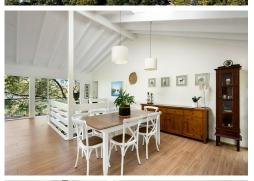

- Thoughtfully renovated throughout with expansive open-plan living and dining areas, complete with a cozy fireplace.
- Soaring vaulted timber ceilings add warmth and grandeur to the upper level
- Living areas and the luxurious master suite flow onto a wide ocean-facing balcony
- North-facing rear deck with spotted gum timber
- Surrounded by lush, mature gardens featuring exclusively native plants
- Gourmet kitchen featuring premium fixtures and an induction stovetop
- Grand master retreat with a dressing room, ensuite, and private separation