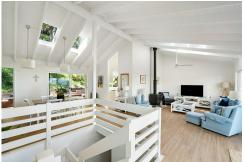

- Thoughtfully renovated throughout with expansive open-plan living and dining areas, complete with a cozy fireplace.
- Soaring vaulted timber ceilings add warmth and grandeur to the upper level
- Living areas and the luxurious master suite flow onto a wide ocean-facing balcony
- North-facing rear deck with spotted gum timber
- Surrounded by lush, mature gardens featuring exclusively native plants
- Gourmet kitchen featuring premium fixtures and an induction stovetop
- Grand master retreat with a dressing room, ensuite, and private separation