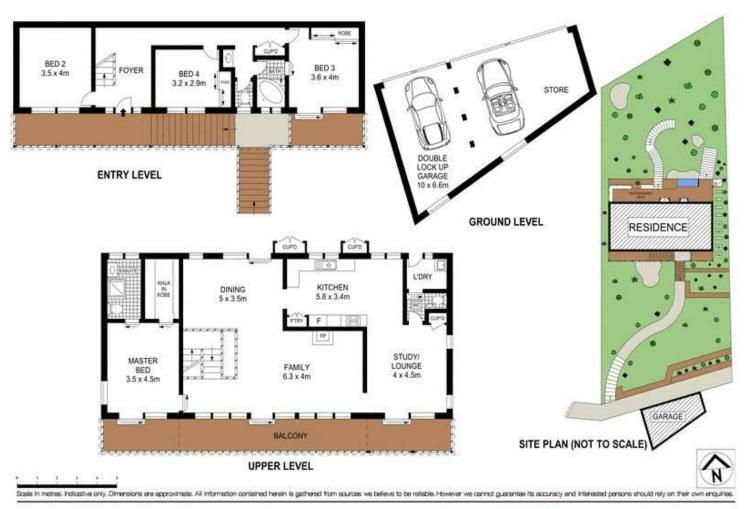

## **Contact**

**BJ Edwards** 0420 304 140

bjedwards@ljhpb.com.au

**David Edwards** 

0415 440 044

david.edwards@ljhooker.com.au

LJ Hooker Palm Beach (02) 9974 5999

- The lower level is dedicated to a private sleep zone, featuring three well-appointed bedrooms, all thoughtfully separated from the main living areas. This level also boasts a spacious, full-size bathroom, ensuring comfort and convenience for everyone.
- Double lock-up garage with additional storage area large enough to fit a third car + off street parking and a desirable cul-de-sac location ensure peace and privacy

## **More About this Property**

| Property ID   | BGSF6Z  |
|---------------|---------|
| Property Type | House   |
| Land Area     | 1170 m2 |