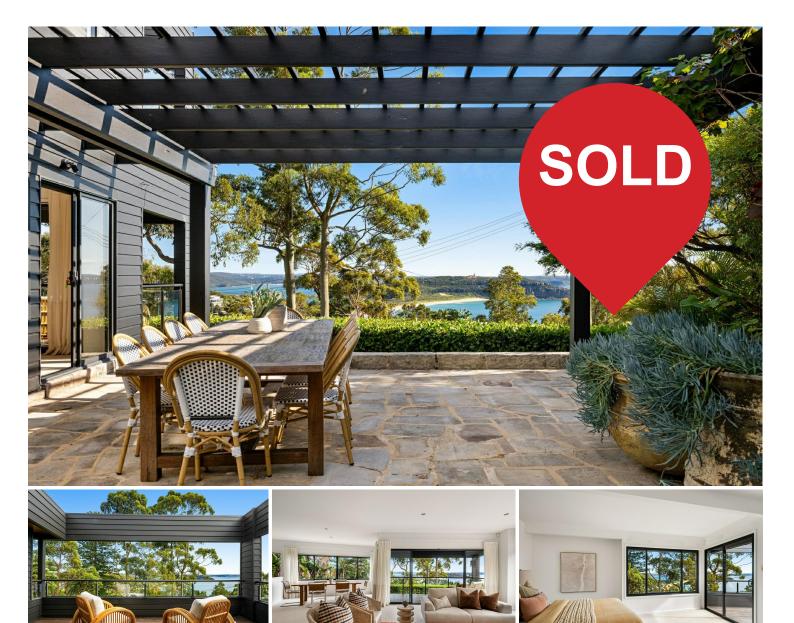

# Palm Beach, 68 Pacific Road

Contemporary home, spectacular views, brilliant north aspect

It's the Instagram view of a lifetime: due north vistas across the entire sweep of Palm Beach with Lion Island on the Pittwater side and the tip of Barrenjoey straight ahead. This contemporary residence is all about privacy, brilliant sunshine and phenomenal views; set on a level and low-maintenance block of 822sqm, the generous, open plan layout capitalizes on all three. Galleries of glass bring the views and light to the very centre of the residence, while decks and sandstone terraces extend the living areas to outdoor entertaining zones and the privacy of the gardens.

The kitchen is smartly-finished with Corian benchtops, custom-designed joinery and walkin pantry; there are two guest bedrooms on the ground level, while the entire second floor is given over to a lavish master retreat with a second lounge and private deck. A sensational weekender or fulltime residence in one of the area's most desirable settings, it's located directly across from the walking track to Palm Beach and the rockpool,

## LJ Hooker Palm Beach (02) 9974 5999

- Unrivalled views; Barrenjoey, the beach, Lion Island + Central Coast
- Sun-drenched north aspect, corner setting, level 822sqm parcel
- Clean, contemporary lines; sits beautifully within the landscape
- Open plan design with a generous layout maximises the views
- Fabulous entertainer with shady decks and sandstone terraces
- Contemporary Corian kitchen, custom storage, walk-in pantry
- Two large bedrooms on main level, serviced by family bathroom
- Full-floor master retreat; spectacular views and a private deck
- Set directly across from the pathway to the beach and rockpool