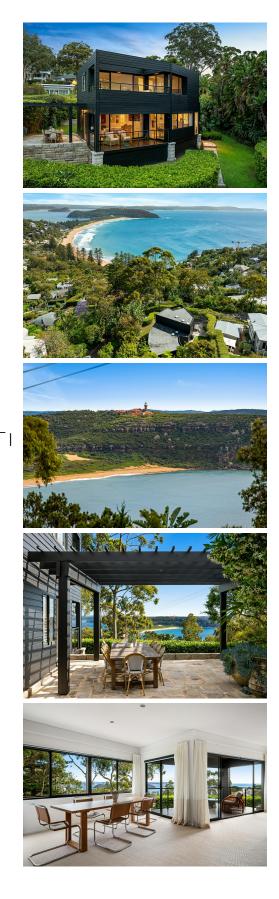

# Palm Beach, 68 Pacific Road

Contemporary home, spectacular views, brilliant north aspect

It's the Instagram view of a lifetime: due north vistas across the entire sweep of Palm Beach with Lion Island on the Pittwater side and the tip of Barrenjoey straight ahead. This contemporary residence is all about privacy, brilliant sunshine and phenomenal views; set on a level and low-maintenance block of 822sqm, the generous, open plan layout capitalizes on all three. Galleries of glass bring the views and light to the very centre of the residence, while decks and sandstone terraces extend the living areas to outdoor entertaining zones and the privacy of the gardens.

## LJ Hooker Palm Beach (02) 9974 5999

- Unrivalled views; Barrenjoey, the beach, Lion Island + Central Coast
- Sun-drenched north aspect, corner setting, level 822sqm parcel
- Clean, contemporary lines; sits beautifully within the landscape
- Open plan design with a generous layout maximises the views
- Fabulous entertainer with shady decks and sandstone terraces
- Contemporary Corian kitchen, custom storage, walk-in pantry
- Two large bedrooms on main level, serviced by family bathroom
- Full-floor master retreat; spectacular views and a private deck
- Set directly across from the pathway to the beach and rockpool