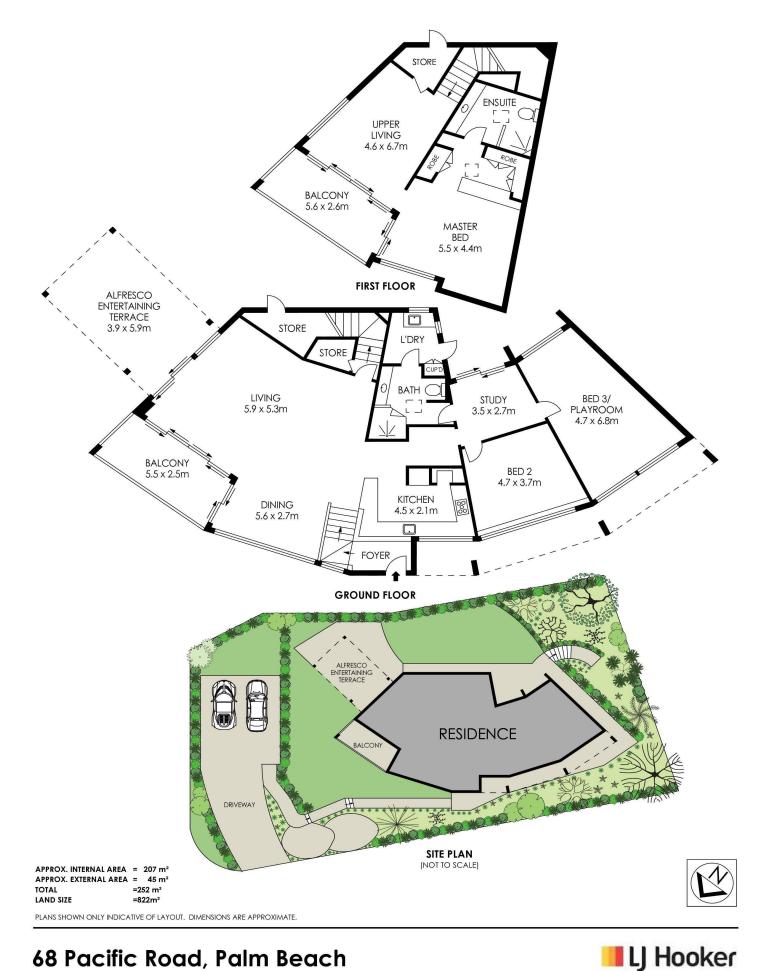

### More About this Property

| Property ID   | BEDF6Z                     |
|---------------|----------------------------|
| Property Type | House                      |
| Land Area     | 822 m <sup>2</sup>         |
| Including     | Ocean Views<br>Water Views |