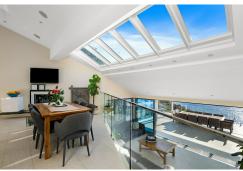

- Intimate, exhilarating uninterrupted ocean views incorporating Palm Beach and Barrenjoey Head

With an impressive layout and beautiful architectural lines and features, it cleverly integrates some of its natural rockface foundations as features throughout the home
Inspiring, spacious interiors unfold to reveal split levels and multiple living spaces
Main open plan lounge/dining with fireplace and extensive use of glass to bring in the

- Wide main terrace opens from the living room and is big enough to accommodate the

whole extended family for Christmas! The terrace features an electronic pergola and blinds

- Gourmet chefs kitchen with feature stone island bench and Miele appliances including steam oven