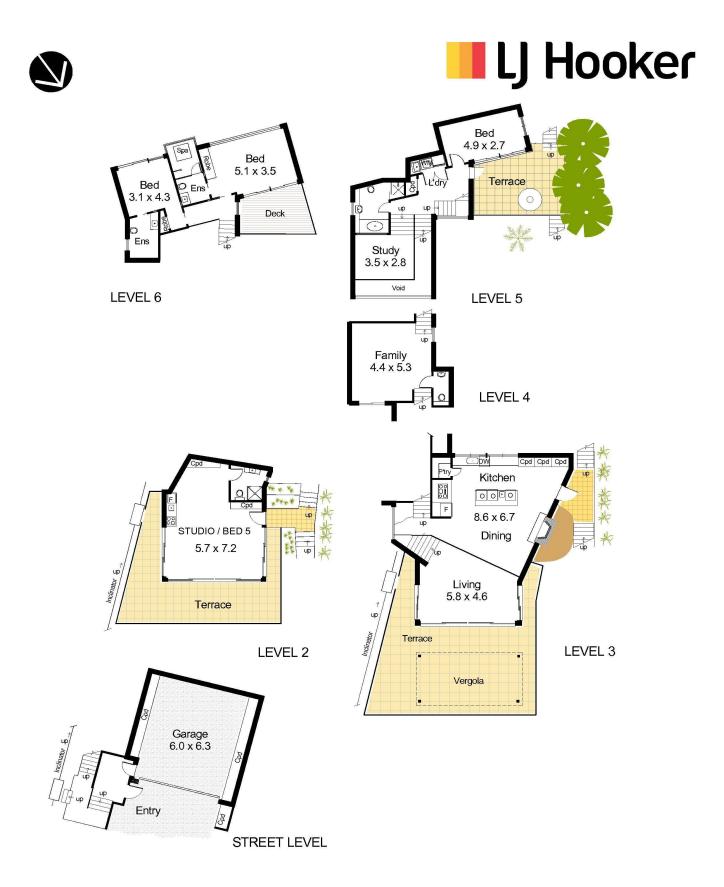

## 318 Whale Beach Road, Palm Beach

INTERNAL FLOOR AREA (approx) 256 m2 :27.5 sq

Disclaimer: K & S Smith-White ABN 84 553 107 368 Trading as NORTHSIDE FLOORPLANS Pymble - Hornsby Tel. 9144 2474; Mob. 0427 442 474 This floor plan serves only as a guide for promotional purposes and should not be scaled or relied upon for any specific detail. No liability will be accepted. Prospective purchasers should make and rely upon their own inquires to determine the accuracy of all measurements and features.