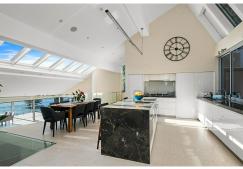

- Wide main terrace opens from the living room and is big enough to accommodate the

whole extended family for Christmas! The terrace features an electronic pergola and blinds

- Gourmet chefs kitchen with feature stone island bench and Miele appliances including steam oven