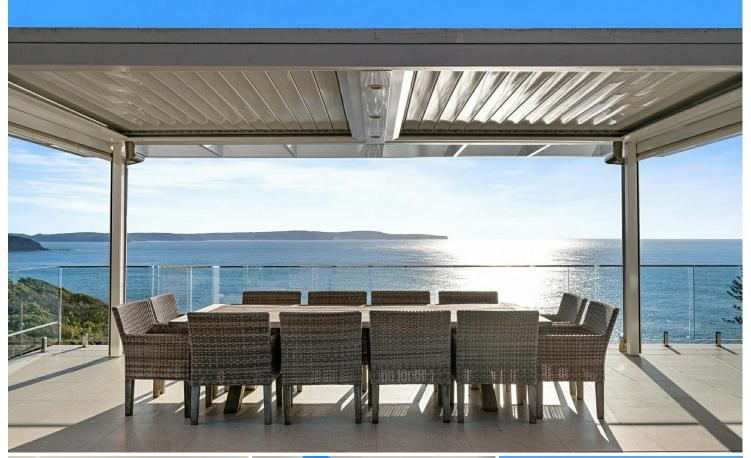

- Wide main terrace opens from the living room and is big enough to accommodate the

whole extended family for Christmas! The terrace features an electronic pergola and blinds

- Gourmet chefs kitchen with feature stone island bench and Miele appliances including steam oven

- Intimate, exhilarating uninterrupted ocean views incorporating Palm Beach and Barrenjoey Head

With an impressive layout and beautiful architectural lines and features, it cleverly integrates some of its natural rockface foundations as features throughout the home
Inspiring, spacious interiors unfold to reveal split levels and multiple living spaces
Main open plan lounge/dining with fireplace and extensive use of glass to bring in the