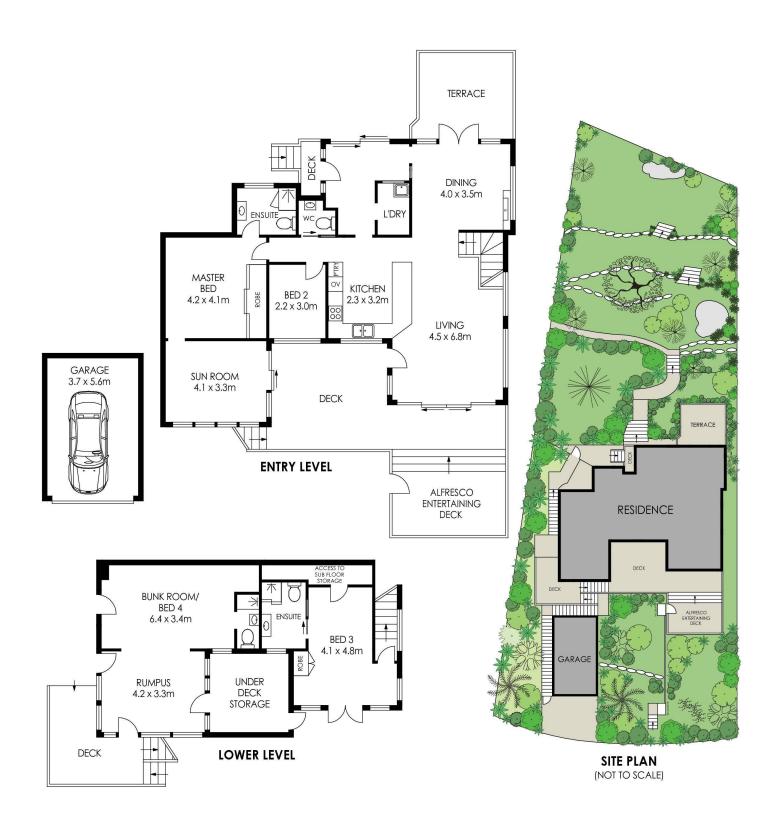

# LJ Hooker Palm Beach (02) 9974 5999

1073 Barrenjoey Road, PALM BEACH NSW 2108 palmbeach.ljhooker.com.au | office@ljhpb.com.au

APPROX. INTERNAL AREA =  $192 \text{ m}^2$ APPROX. EXTERNAL AREA =  $66 \text{ m}^2$ TOTAL =  $258 \text{ m}^2$ LAND SIZE =  $716 \text{ m}^2$ 