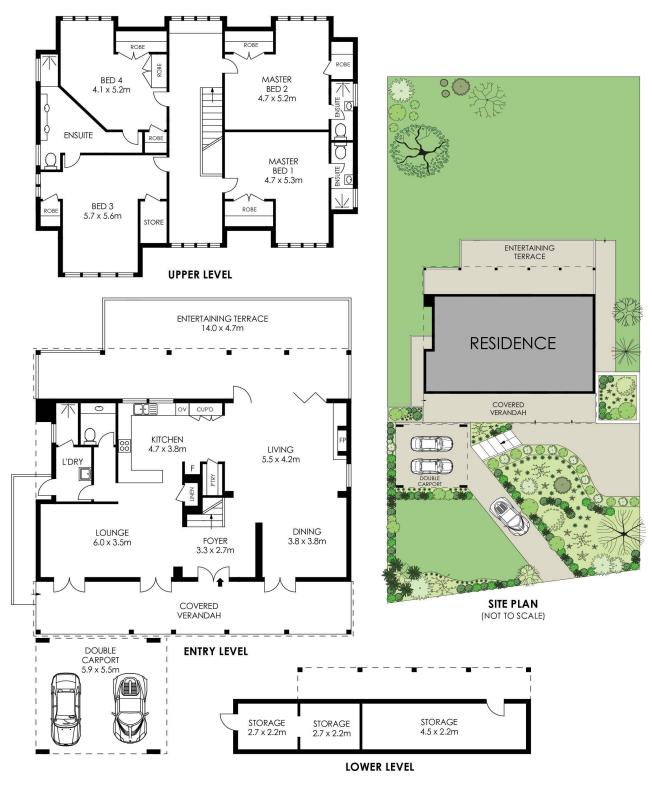

# LJ Hooker Palm Beach (02) 9974 5999

1073 Barrenjoey Road, PALM BEACH NSW 2108 palmbeach.ljhooker.com.au | office@ljhpb.com.au

APPROX. INTERNAL AREA =  $285 \text{ m}^2$ APPROX. EXTERNAL AREA =  $116 \text{ m}^2$ TOTAL =  $401 \text{ m}^2$ LAND SIZE =  $727.2 \text{ m}^2$ 

PLANS SHOWN ONLY INDICATIVE OF LAYOUT. DIMENSIONS ARE APPROXIMATE.