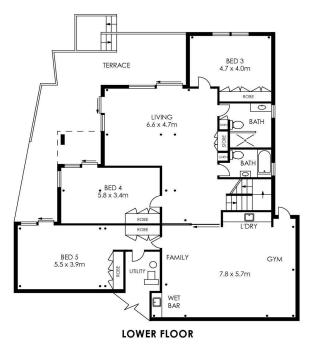

On the lower level, three of the six bedrooms are accompanied by two stylish bathrooms, while a large teenage retreat provides a space for relaxation. The expansive second living room, featuring a gym, media area, wet bar, and striking industrial design, is perfect for leisure.

### LJ Hooker Palm Beach (02) 9974 5999

1073 Barrenjoey Road, PALM BEACH NSW 2108 palmbeach.ljhooker.com.au | office@ljhpb.com.au

APPROX. INTERNAL AREA = 480 m²
APPROX. EXTERNAL AREA = 86 m²
TOTAL = 566 m²
LAND SIZE = 524.8 m²

PLANS SHOWN ONLY INDICATIVE OF LAYOUT. DIMENSIONS ARE APPROXIMATE.