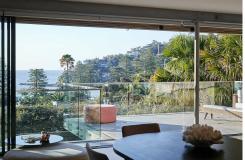

Upon entering through a custom copper front door, you're greeted by interiors that combine natural timber, steel, concrete, and expansive glass, all bathed in natural light through unique arched planes. The heart of the home is on the entry level, where indoor-outdoor living is seamless. A private garden terrace with a built-in barbeque and retractable roof offers an intimate space for gatherings, while an expansive terrace provides stunning ocean views.

The upper level hosts a luxurious master suite with a private balcony offering panoramic ocean views. This retreat includes an opulent bathroom with imported glass tiles, a custom walk-in robe, and a beautifully appointed family bathroom.