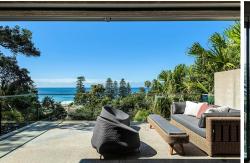

Upon entering through a custom copper front door, you're greeted by interiors that combine natural timber, steel, concrete, and expansive glass, all bathed in natural light through unique arched planes. The heart of the home is on the entry level, where indoor-outdoor living is seamless. A private garden terrace with a built-in barbeque and retractable roof offers an intimate space for gatherings, while an expansive terrace provides stunning ocean views.