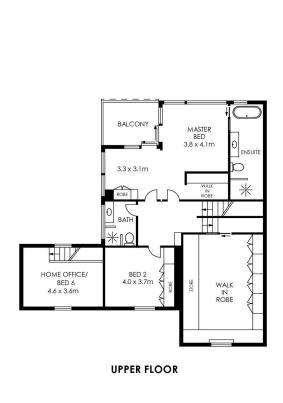

The upper level hosts a luxurious master suite with a private balcony offering panoramic ocean views. This retreat includes an opulent bathroom with imported glass tiles, a custom walk-in robe, and a beautifully appointed family bathroom.

### LJ Hooker Palm Beach (02) 9974 5999

1073 Barrenjoey Road, PALM BEACH NSW 2108 palmbeach.ljhooker.com.au | office@ljhpb.com.au

APPROX. INTERNAL AREA = 480 m²
APPROX. EXTERNAL AREA = 86 m²
TOTAL = 566 m²
LAND SIZE = 524.8 m²

PLANS SHOWN ONLY INDICATIVE OF LAYOUT. DIMENSIONS ARE APPROXIMATE.