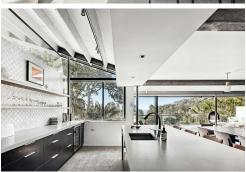

The main living area features a gas fireplace, custom cabinetry, and retractable glass

6 5 £ 2 **a** 

For Sale \$9,500,000

View

Ijhooker.com.au/BD6F6Z

#### **Contact**

Peter Robinson 0401 219 077 peter.robinson@ljhooker.com.au

Greer Bradbury 0490 429 142 GBradbury@ljhpb.com.au

LJ Hooker Palm Beach (02) 9974 5999

sliders that merge indoor and outdoor spaces. The sleek kitchen, a chef's dream, is equipped with double Miele appliances, a Sub-Zero fridge, and a wine fridge.