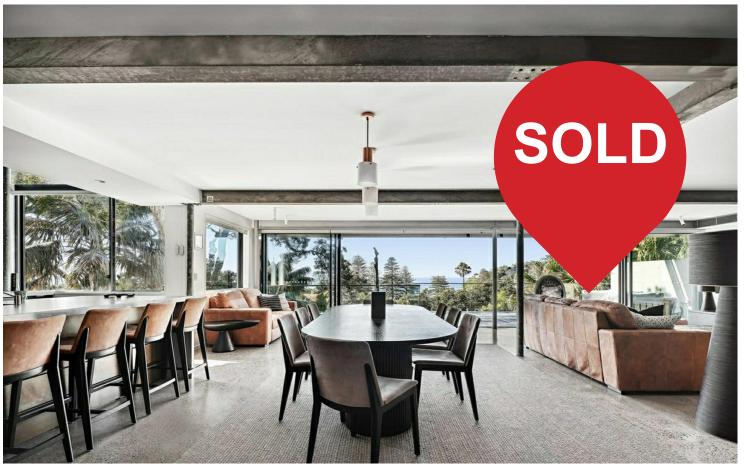

The main living area features a gas fireplace, custom cabinetry, and retractable glass

6 5 £ 2 **a** 

For Sale \$9,500,000

View

Ijhooker.com.au/BD6F6Z

#### **Contact**

Peter Robinson 0401 219 077 peter.robinson@ljhooker.com.au

Greer Bradbury 0490 429 142 GBradbury@ljhpb.com.au

LJ Hooker Palm Beach (02) 9974 5999

sliders that merge indoor and outdoor spaces. The sleek kitchen, a chef's dream, is equipped with double Miele appliances, a Sub-Zero fridge, and a wine fridge.