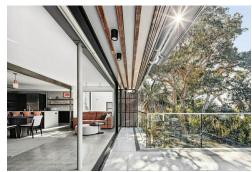

Upon entering through a custom copper front door, you're greeted by interiors that combine natural timber, steel, concrete, and expansive glass, all bathed in natural light through unique arched planes. The heart of the home is on the entry level, where indoor-outdoor living is seamless. A private garden terrace with a built-in barbeque and retractable roof offers an intimate space for gatherings, while an expansive terrace provides stunning ocean views.

The main living area features a gas fireplace, custom cabinetry, and retractable glass

6 5 £ 2 **a** 

For Sale \$9,500,000

View

Ijhooker.com.au/BD6F6Z