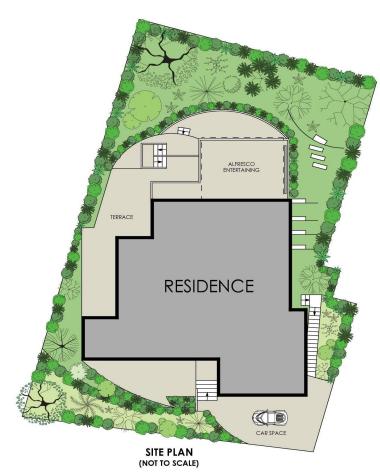

Upon entering through a custom copper front door, you're greeted by interiors that combine natural timber, steel, concrete, and expansive glass, all bathed in natural light through unique arched planes. The heart of the home is on the entry level, where indoor-outdoor living is seamless. A private garden terrace with a built-in barbeque and retractable roof offers an intimate space for gatherings, while an expansive terrace provides stunning ocean views.

This sculpted masterpiece offers a flexible floorplan and is ideally located near Palm Beach, the Ocean Pool, Barrenjoey Lighthouse, Palm Beach Wharf, and a variety of gourmet restaurants and cafes. 'La Serenita' is a sanctuary where luxury meets coastal living.

### More About this Property

| Property ID   | BD6F6Z                                      |
|---------------|---------------------------------------------|
| Property Type | House                                       |
| Land Area     | 527 m²                                      |
| Including     | Fire Place<br>Built-in-Robes<br>Ocean Views |

### LJ Hooker Palm Beach (02) 9974 5999

1073 Barrenjoey Road, PALM BEACH NSW 2108 palmbeach.ljhooker.com.au | office@ljhpb.com.au

APPROX. INTERNAL AREA = 480 m²
APPROX. EXTERNAL AREA = 86 m²
TOTAL = 566 m²
LAND SIZE = 524.8 m²