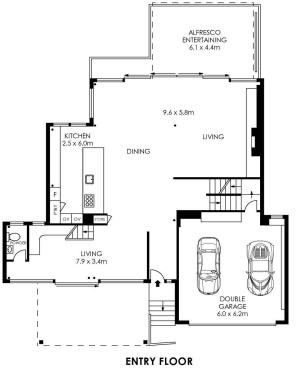

Upon entering through a custom copper front door, you're greeted by interiors that combine natural timber, steel, concrete, and expansive glass, all bathed in natural light through unique arched planes. The heart of the home is on the entry level, where indoor-outdoor living is seamless. A private garden terrace with a built-in barbeque and retractable roof offers an intimate space for gatherings, while an expansive terrace provides stunning ocean views.

The main living area features a gas fireplace, custom cabinetry, and retractable glass

6 5 £ 2 **a** 

For Sale \$9,500,000

View

Ijhooker.com.au/BD6F6Z

On the lower level, three of the six bedrooms are accompanied by two stylish bathrooms, while a large teenage retreat provides a space for relaxation. The expansive second living room, featuring a gym, media area, wet bar, and striking industrial design, is perfect for leisure.

### LJ Hooker Palm Beach (02) 9974 5999

1073 Barrenjoey Road, PALM BEACH NSW 2108 palmbeach.ljhooker.com.au | office@ljhpb.com.au

APPROX. INTERNAL AREA = 480 m²
APPROX. EXTERNAL AREA = 86 m²
TOTAL = 566 m²
LAND SIZE = 524.8 m²

PLANS SHOWN ONLY INDICATIVE OF LAYOUT. DIMENSIONS ARE APPROXIMATE.