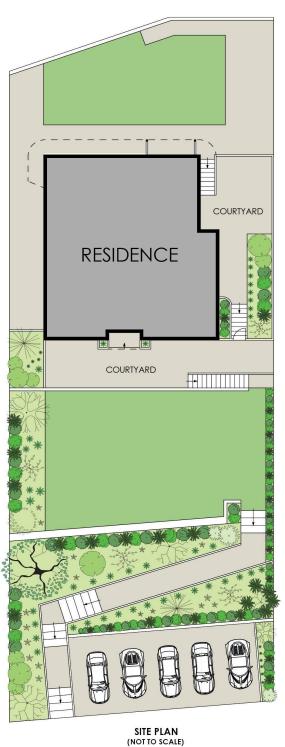

- Superb location; walk to cafes, boutiques, ferry + Snapperman Beach
- Deep waterfront setting with a boundary line at the high water mark
- Classic P&O style architecture with two full apartments on one title
- Beautiful tidal beachfront; lower level makes an ideal boathouse
- Unobstructed views across the Pittwater, Palm Beach Ferry and beach
- Immaculate interiors, spacious layouts, original floors and windows
- Each apartment features kitchen, lounge/dining, two bedrooms + bath
- Five off-street parking spaces, level to the road, easy in and out
- Choose to update existing apartments or create a single dwelling (STCA)
- Good potential for further development; prime Palm Beach setting (STCA)

### More About this Property

| Property ID   | BEBF6Z                                    |
|---------------|-------------------------------------------|
| Property Type | House                                     |
| Land Area     | 607 m <sup>2</sup>                        |
| Including     | Beach Front<br>Water Front<br>Water Views |