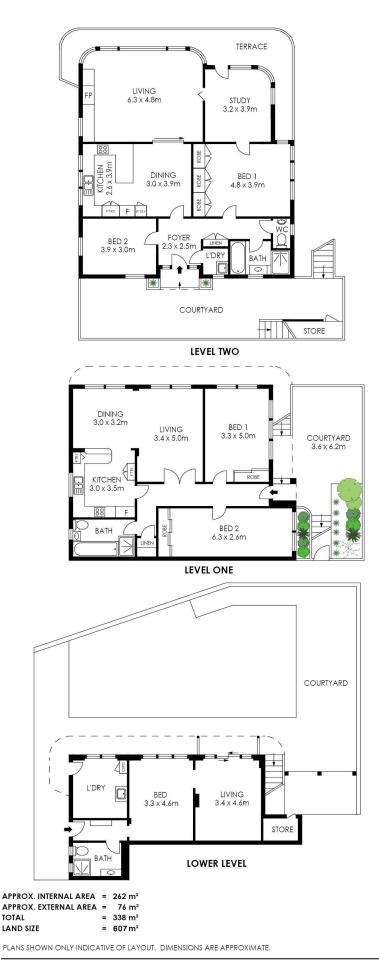

It's actually two full apartments on one title, each with a spacious waterfront layout, generous living areas, kitchen, two bedrooms and bath; this configuration can be transformed into a single home or maintained as two separate dwellings. There's also a large ground level studio with bathroom and laundry that has been utilised as a boathouse for many years.

- Superb location; walk to cafes, boutiques, ferry + Snapperman Beach
- Deep waterfront setting with a boundary line at the high water mark
- Classic P&O style architecture with two full apartments on one title
- Beautiful tidal beachfront; lower level makes an ideal boathouse
- Unobstructed views across the Pittwater, Palm Beach Ferry and beach
- Immaculate interiors, spacious layouts, original floors and windows
- Each apartment features kitchen, lounge/dining, two bedrooms + bath
- Five off-street parking spaces, level to the road, easy in and out
- Choose to update existing apartments or create a single dwelling (STCA)
- Good potential for further development; prime Palm Beach setting (STCA)

### More About this Property

| Property ID   | BEBF6Z                                    |
|---------------|-------------------------------------------|
| Property Type | House                                     |
| Land Area     | 607 m <sup>2</sup>                        |
| Including     | Beach Front<br>Water Front<br>Water Views |