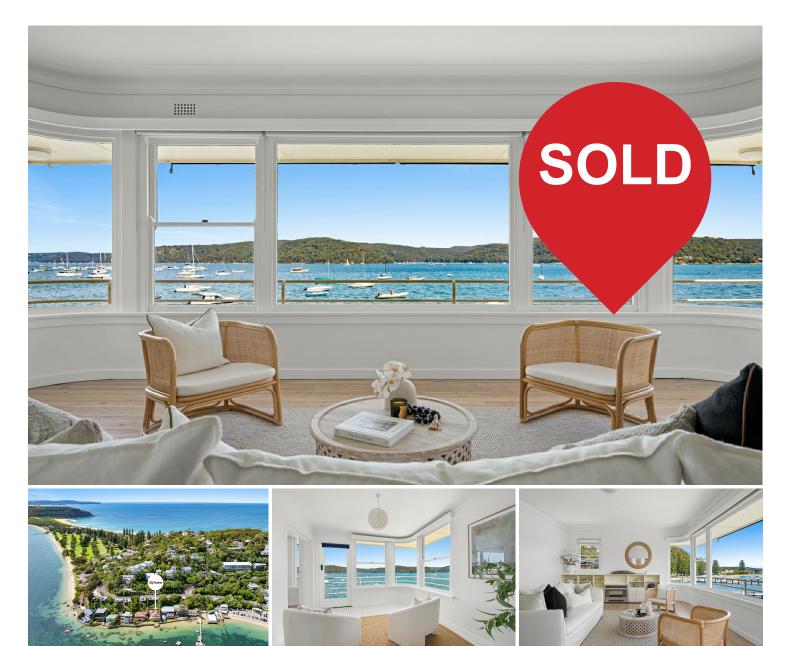

### Palm Beach, 1159 Barrenjoey Road Two Art Deco gems; exceedingly rare, waterfront setting

Claiming the kind of waterfront setting that hasn't been available for decades, this extraordinary property seems suspended over Pittwater and fronted by a wide, tidal beach. Claiming a high water mark as its boundary line, the classic P&O design of this versatile home is a perfect fit for the quintessential nautical experience; characterised by its timeless, double-brick and tile build, the streamlined facade of its curved glass windows takes full advantage of the spectacular position.

The position is phenomenal, but there's also much to admire within each home -gleaming

**Disclaimer:** All information contained therein is gathered from relevant third parties sources. We cannot guarantee or give any warranty about the information provided. Interested parties must rely solely on their own enquiries.

#### LJ Hooker Palm Beach (02) 9974 5999

timber floors, extra-high ceilings and a sense of space and light are just a few of the many standout features, as is the absolute privacy of the position; there's a great opportunity here to enhance the classic Art Deco lines or consider a brand-new development that's a five minute stroll from Snapperman Beach, the Palm Beach Ferry wharf and the heart of the village (STCA).

- Superb location; walk to cafes, boutiques, ferry + Snapperman Beach
- Deep waterfront setting with a boundary line at the high water mark
- Classic P&O style architecture with two full apartments on one title
- Beautiful tidal beachfront; lower level makes an ideal boathouse
- Unobstructed views across the Pittwater, Palm Beach Ferry and beach
- Immaculate interiors, spacious layouts, original floors and windows
- Each apartment features kitchen, lounge/dining, two bedrooms + bath
- Five off-street parking spaces, level to the road, easy in and out
- Choose to update existing apartments or create a single dwelling (STCA)
- Good potential for further development; prime Palm Beach setting (STCA)