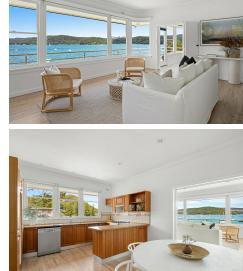

It's actually two full apartments on one title, each with a spacious waterfront layout, generous living areas, kitchen, two bedrooms and bath; this configuration can be transformed into a single home or maintained as two separate dwellings. There's also a large ground level studio with bathroom and laundry that has been utilised as a boathouse for many years.

The position is phenomenal, but there's also much to admire within each home -gleaming

**Disclaimer:** All information contained therein is gathered from relevant third parties sources. We cannot guarantee or give any warranty about the information provided. Interested parties must rely solely on their own enquiries.

- Superb location; walk to cafes, boutiques, ferry + Snapperman Beach
- Deep waterfront setting with a boundary line at the high water mark
- Classic P&O style architecture with two full apartments on one title
- Beautiful tidal beachfront; lower level makes an ideal boathouse
- Unobstructed views across the Pittwater, Palm Beach Ferry and beach
- Immaculate interiors, spacious layouts, original floors and windows
- Each apartment features kitchen, lounge/dining, two bedrooms + bath
- Five off-street parking spaces, level to the road, easy in and out
- Choose to update existing apartments or create a single dwelling (STCA)
- Good potential for further development; prime Palm Beach setting (STCA)