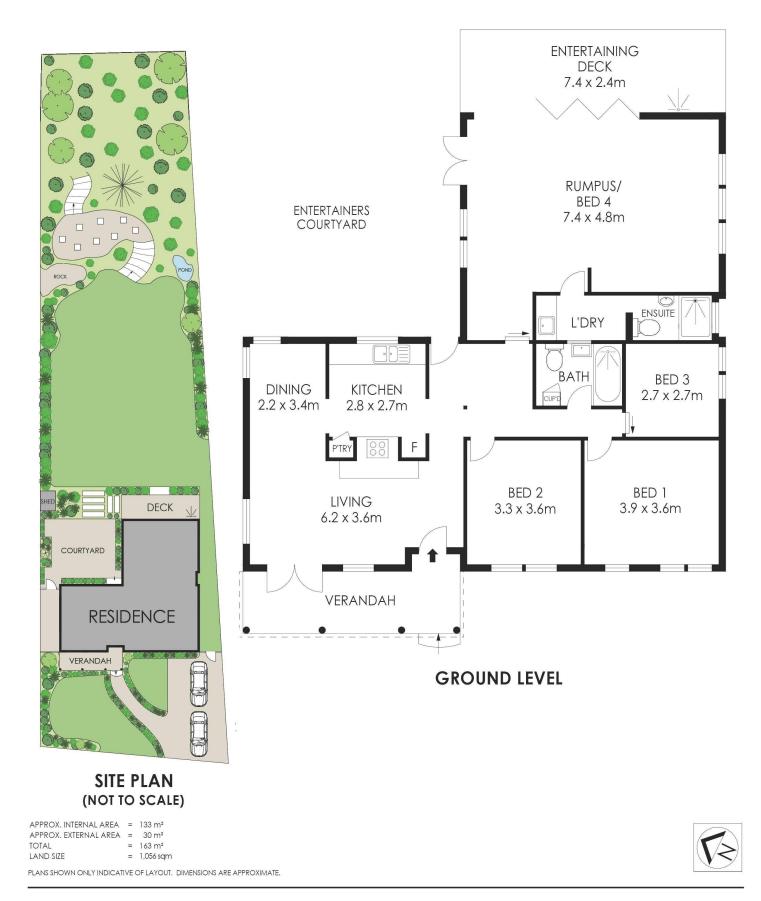

#### Contact

BJ Edwards 0420 304 140 bjedwards@ljhpb.com.au

David Edwards 0415 440 044 david.edwards@ljhooker.com.au

LJ Hooker Palm Beach (02) 9974 5999

rich interiors with effortless indoor-outdoor flow. At the rear, a versatile parents' or master retreat offers generous living space and opens onto a deck and expansive garden. It could be used as a fourth bedroom, teen retreat, or additional living area with its own bathroom and laundry-ideal for guests or multi-generational living.

Property Features:

- 1,056sqm of level land in tightly-held Sand Point
- Charming 1945-built fisherman's cottage with original features preserved
- Interiors and landscaping by LuMu Studio
- 3-bedroom main residence + self-contained studio/fourth bedroom
- Hardwood floors, terracotta roof tiles, character detailing throughout
- Smart home automation, ducted A/C, updated plumbing and electrics
- Direct access to McKay Reserve; bush and beach at your doorstep
- Northerly rear aspect with full sun year-round
- Easy flat walk to Pittwater beaches, shops and cafes