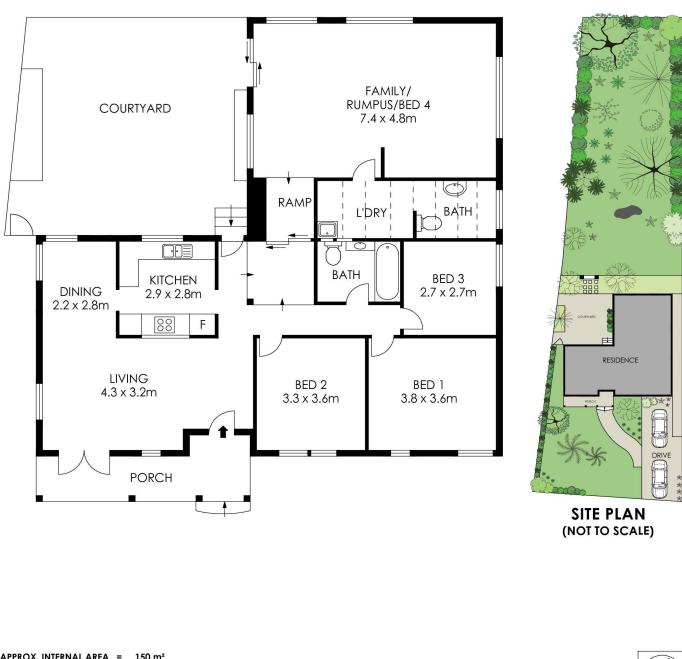

Step inside to discover an inviting open plan living and dining area, offering a seamless flow perfect for both relaxation and entertaining. With 4 bedrooms and 2 bathrooms, including an oversized master room that effortlessly doubles as a serene retreat or rumpus, complete with a character-filled ensuite where you can shower under the stars.

### More About this Property

| Property ID   | 895F6Z  |
|---------------|---------|
| Property Type | House   |
| Land Area     | 1056 m² |

| APPROX. INTERNAL AREA | - | 150 m <sup>-</sup> |
|-----------------------|---|--------------------|
| APPROX. EXTERNAL AREA |   | 63 m²              |
| TOTAL                 | Ξ | 213 m <sup>2</sup> |
| LAND SIZE             | = | 1056 m²            |