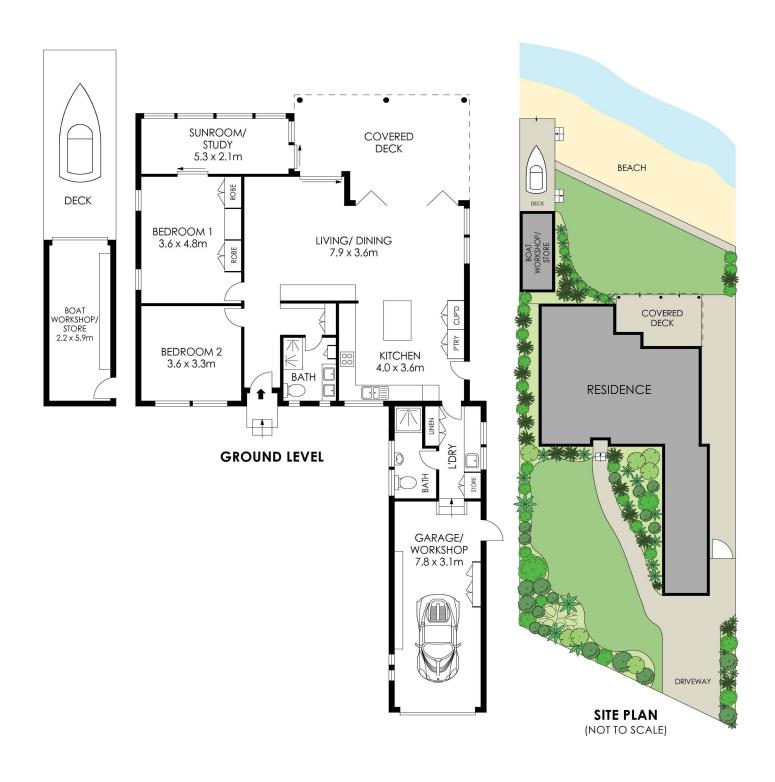

#### LJ Hooker Palm Beach (02) 9974 5999

1073 Barrenjoey Road, PALM BEACH NSW 2108 palmbeach.ljhooker.com.au | office@ljhpb.com.au

PLANS SHOWN ONLY INDICATIVE OF LAYOUT. DIMENSIONS ARE APPROXIMATE.

## 10 Waratah Road, Palm Beach

LJ Hooker Palm Beach (02) 9974 5999