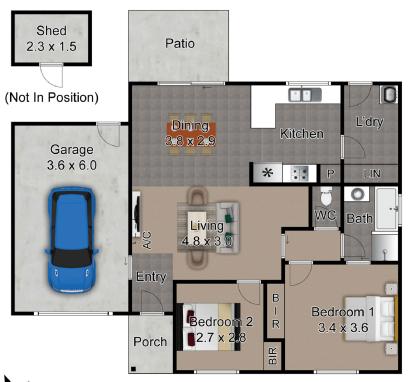

Key features you'll love include:

- \* Two (2) spacious bedrooms
- \* Central bathroom
- \* Large open plan living and dining is a versatile space perfect for relaxing or entertaining.
- \* Modern kitchen, equipped with stainless steel appliances to inspire your inner chef.
- \* Single lock up garage, secure and practical for your vehicle or storage needs.
- \* Split system air conditioner for year round comfort at your fingertips.
- \* Low maintenance backyard with garden shed

# LJ Hooker Pakenham (03) 5943 8000

45 John Street, PAKENHAM VIC 3810 pakenham.ljhooker.com.au | pakenham@ljhooker.com.au

This drawing is for illustrative purposes only and while every effort has been made to maintain accuracy, prospective purchasers should check all information