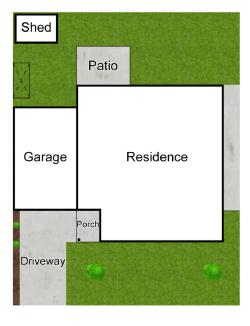

Key features you'll love include:

- \* Two (2) spacious bedrooms
- \* Central bathroom
- \* Large open plan living and dining is a versatile space perfect for relaxing or entertaining.
- \* Modern kitchen, equipped with stainless steel appliances to inspire your inner chef.
- \* Single lock up garage, secure and practical for your vehicle or storage needs.
- \* Split system air conditioner for year round comfort at your fingertips.
- \* Low maintenance backyard with garden shed